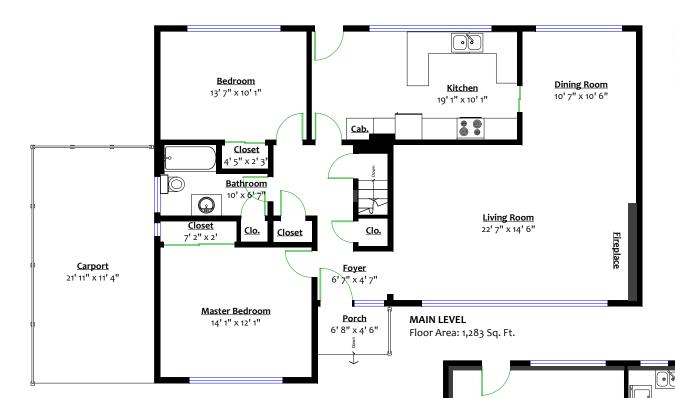

## Totals\*\*

BC FLOOR PLANS

Main Level: 1,283 sq. ft.

Lower Level: 1,114 sq. ft.

Total (fin.): 2,397 sq. ft.

Lower Level (UF): 209 sq. ft. Grand Total: 2,606 sq. ft.

Porch: 30 sq. ft. <u>Carport: 247 sq. ft.</u>