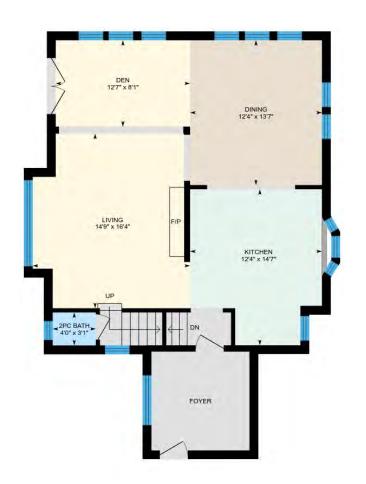

#### **Main Building**

MAIN FLOOR
Den: 12'7" x 8'1"
Dining: 12'4" x 13'7"
Kitchen: 12'4" x 14'7"
Living: 14'9" x 16'4"
2pc Bath: 4'0" x 3'1"