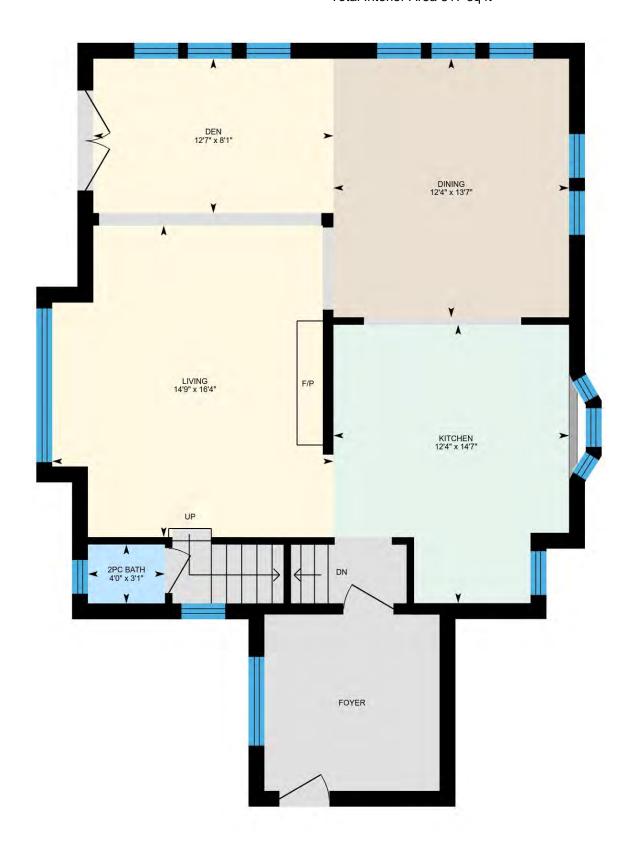

#### **Main Building**

MAIN FLOOR
Den: 12'7" x 8'1"
Dining: 12'4" x 13'7"
Kitchen: 12'4" x 14'7"
Living: 14'9" x 16'4"
2pc Bath: 4'0" x 3'1"

#### MAIN FLOOR

Interior Area: 817 sq ft
Perimeter Wall Length: 134 ft
Exterior Area: 929 sq ft