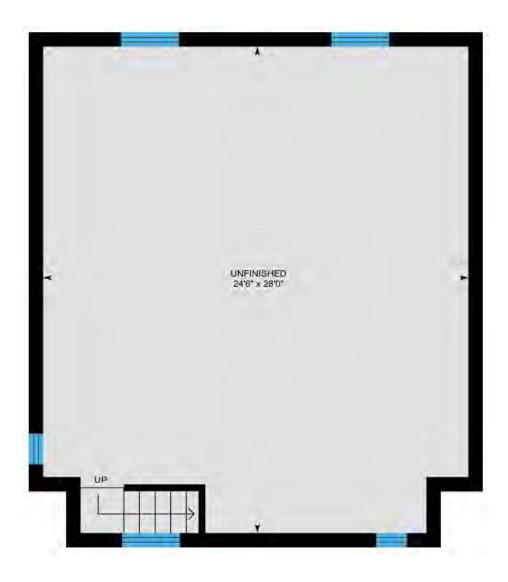

#### **BASEMENT**

Unfinished: 24'6" x 28'0"

#### **LOFT**

Interior Area: 287 sq ft
Perimeter Wall Length: 74 ft
Exterior Area: 349 sq ft

BASEMENT (Below Grade) Interior Area: 673 sq ft Perimeter Wall Length: 108 ft

Exterior Area: 763 sq ft