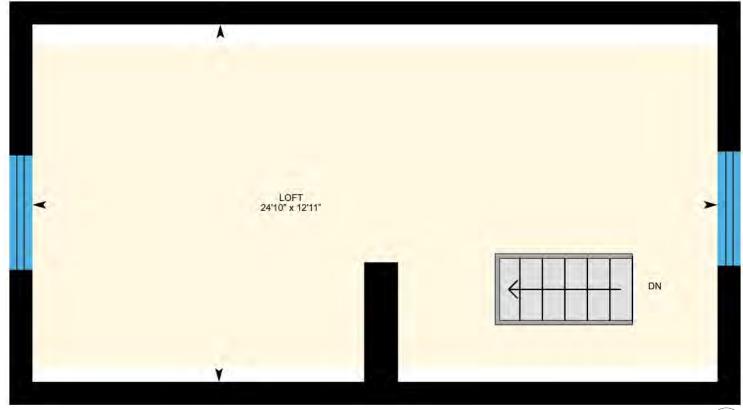

#### LOFT

Loft: 24'10" x 12'11"

#### **LOFT**

Interior Area: 287 sq ft
Perimeter Wall Length: 74 ft
Exterior Area: 349 sq ft

BASEMENT (Below Grade) Interior Area: 673 sq ft Perimeter Wall Length: 108 ft

Exterior Area: 763 sq ft