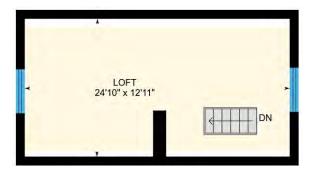

Main Building: Total Exterior Area Above Grade 2062 sq ft



Main floor

Exterior Area 929 sq ft









2nd floor Exterior Area 784 sq ft

Loft Exterior Area 349 sq ft

PREPARED: Feb, 2019



**⊡**iGUIDE

Main Building





Basement (Below Grade) Exterior Area 763 sq ft



PREPARED: Feb, 2019



Main floor Total Exterior Area 929 sq ft
Total Interior Area 817 sq ft







**2nd floor** Total Exterior Area 784 sq ft Total Interior Area 690 sq ft





PREPARED: Feb, 2019

**Loft** Total Exterior Area 349 sq ft Total Interior Area 287 sq ft







PREPARED: Feb, 2019



**Basement** Total Exterior Area 763 sq ft Total Interior Area 673 sq ft





### **Property Details**

#### **Room Measurements**

Only major rooms are listed. Some listed rooms may be excluded from total interior floor area (e.g. garage). Room dimensions are largest length and width; parts of room may be smaller. Room ar