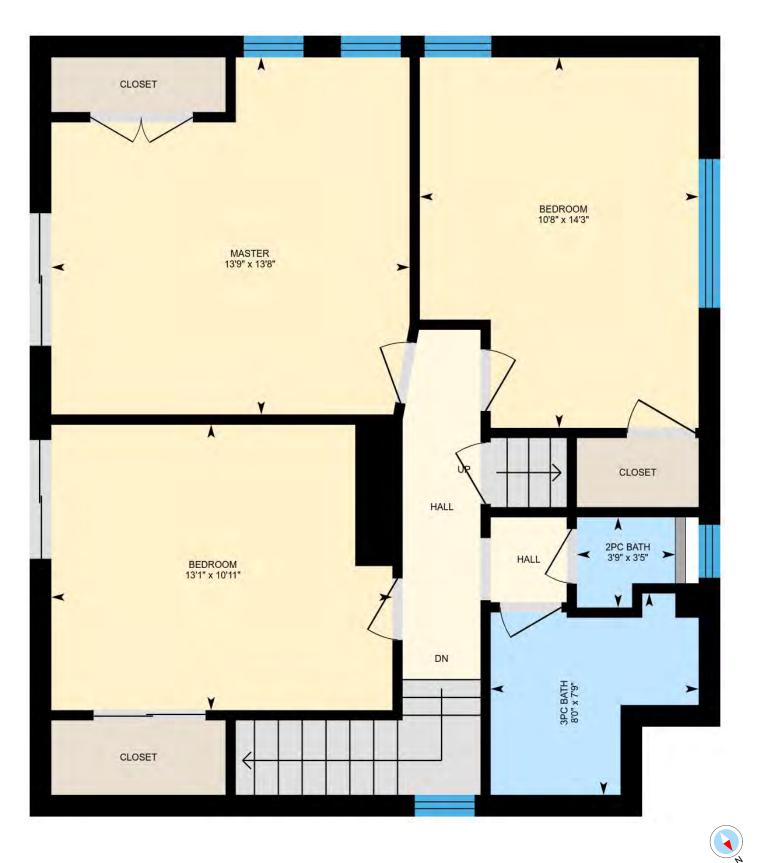

#### 2ND FLOOR

2pc Bath: 3'9" x 3'5" 3pc Bath: 8'0" x 7'9" Bedroom: 13'1" x 10'11" Bedroom: 10'8" x 14'3" Master: 13'9" x 13'8"

#### 2ND FLOOR

Interior Area: 690 sq ft
Perimeter Wall Length: 112 ft
Exterior Area: 784 sq ft