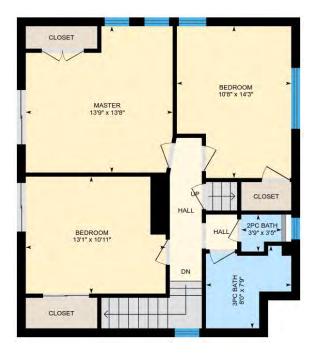

#### 2ND FLOOR

2pc Bath: 3'9" x 3'5" 3pc Bath: 8'0" x 7'9" Bedroom: 13'1" x 10'11" Bedroom: 10'8" x 14'3" Master: 13'9" x 13'8"