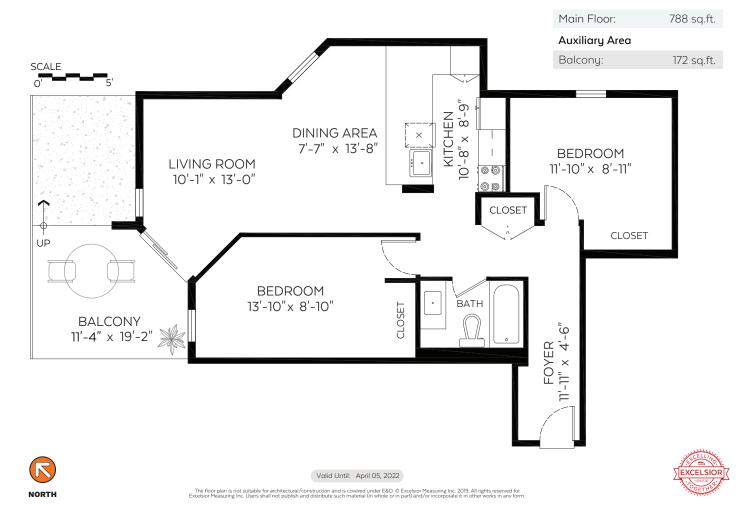

## #215-1080 PACIFIC STREET VANCOUVER, BRITISH COLUMBIA

Don't miss this rare opportunity to own a West End fully RENOVATED 2 bed/1 bath unit, in a CONCRETE building that's steps to Sunset Beach! Beautiful renovations to this 788 sqft unit include new: floors, kitchen, bathroom, closets, blinds, paint and much more. Additional special touches added to outdoor living areas, including: deck flooring, artificial turf and privacy paneling. Conveniently located 1 block from the Aquatic Centre, SeaWall, Sunset Beach, 2 block to FreshMarket grocery & easy access to Granville Island. 1 secure underground parking and 1 storage locker included. FREE SHARED LAUNDRY.

## \$668,000

BEAUTIFUL RENOVATED WEST END CONDO

2 BEDROOMS | 1 BATHROOM | 1 PARKING | 1 STORAGE LOCKER

- 778 SQ.FT. INTERIOR LIVING
- SPACIOUS OUTDOOR AREA
- MAINTENANCE FEE \$497.83
- BUILT IN 1981 | AGE: 40
- FREE SHARED LAUNDRY
- STEPS TO SUNSET BEACH