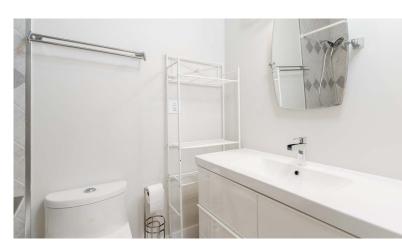

#### IN THE BATHROOM

- New dual-flush soft closing toilet
- New vanity
- Installed vented access for better return air
- New low decibel higher CFM fan
- Replaced bathroom plugs with GFI plugs

- Replaced all light fixtures to LED and old light/plugin covers with Decora
- Replaced old light fixtures with 2 LED panels in kitchen and living room
- Added screens to patio door and the 2 awning windows
- Replaced metal doorframes with modern wood panel doors
- Replaced baseboards with new PVC baseboards
- Completely repainted the whole suite (walls & ceiling)