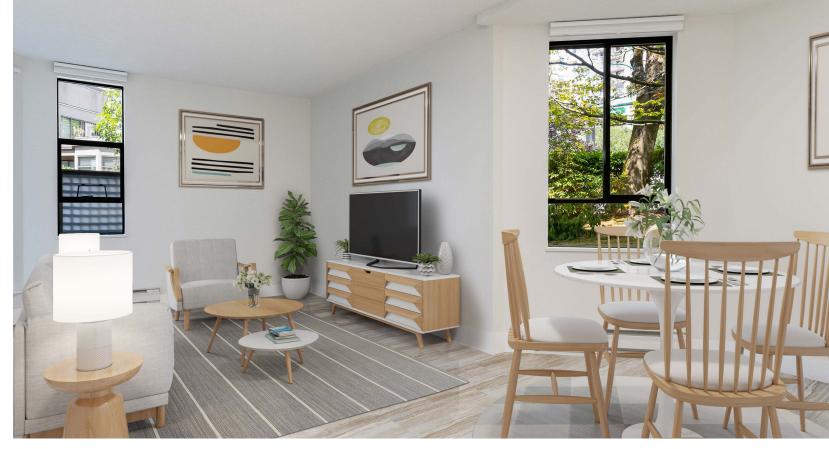

## #215-1080 PACIFIC STREET VANCOUVER, BRITISH COLUMBIA

Don't miss this rare opportunity to own a West End fully RENOVATED 2 bed/1 bath unit, in a CONCRETE building that's steps to Sunset Beach! Beautiful renovations to this 788 sqft unit include new: floors, kitchen, bathroom, closets, blinds, paint and much more. Additional special touches added to outdoor living areas, including: deck flooring, artificial turf and privacy paneling. Conveniently located 1 block from the Aquatic Centre, SeaWall, Sunset Beach, 2 block to FreshMarket grocery & easy access to Granville Island. 1 secure underground parking and 1 storage locker included. FREE SHARED LAUNDRY.

#### SIGNATURE TOUCHES - HIGHLIGHTS

- Replaced front hall closet and both bedroom closets
- Added a hall bench, coat hook and cupboard in the entry way
- Added Lutron light receptacles for better use of the light switches
- Added window blinds throughout
- Replaced laminate, rug & tile with 100% vinyl plank flooring (installed by a professional)