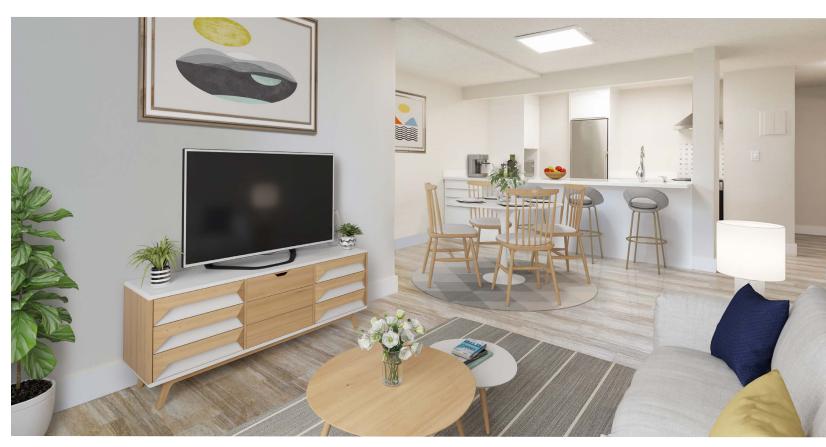

## #215-1080 PACIFIC STREET VANCOUVER, BRITISH COLUMBIA

Don't miss this rare opportunity to own a West End fully RENOVATED 2 bed/1 bath unit, in a CONCRETE building that's steps to Sunset Beach! Beautiful renovations to this 788 sqft unit include new: floors, kitchen, bathroom, closets, blinds, paint and much more. Additional special touches added to outdoor living areas, including: deck flooring, artificial turf and privacy paneling. Conveniently located 1 block from the Aquatic Centre, SeaWall, Sunset Beach, 2 block to FreshMarket grocery & easy access to Granville Island. 1 secure underground parking and 1 storage locker included. FREE SHARED LAUNDRY.

#### IN THE KITCHEN

- New Cabinetry
- New European Appliances
- New Stainless Steel Range Hood