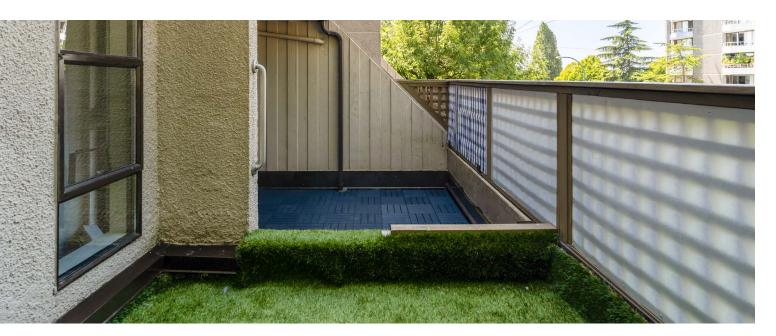

## #215-1080 PACIFIC STREET VANCOUVER, BRITISH COLUMBIA

Don't miss this rare opportunity to own a West End fully RENOVATED 2 bed/1 bath unit, in a CONCRETE building that's steps to Sunset Beach! Beautiful renovations to this 788 sqft unit include new: floors, kitchen, bathroom, closets, blinds, paint and much more. Additional special touches added to outdoor living areas, including: deck flooring, artificial turf and privacy paneling. Conveniently located 1 block from the Aquatic Centre, SeaWall, Sunset Beach, 2 block to FreshMarket grocery & easy access to Granville Island. 1 secure underground parking and 1 storage locker included. FREE SHARED LAUNDRY.

#### OUTDOOR LIVING

- Added a balcony light and electrical outlet on deck
- Installed deck flooring over existing exposed aggregate tile
- Added privacy paneling to existing cedar fence (also for noise and wind)
- Added eavestroughs and downspout on deck
- Repainted the outside deck walls and flashing
- Installed artificial turf on upper deck (can be easily rolled back if repairs are needed in common drainage system)