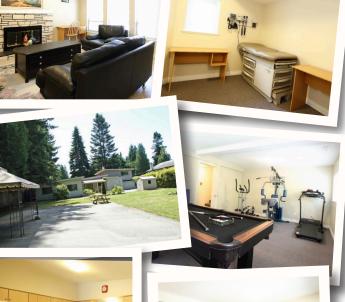

## 10 Bedroom Care Facility

This is a unique and exciting property. The property was initially used as a long term care facility. The comprehensive development zoning permits the property to be used in a number of capacities. It is license compliant with Fraser Health so care, rehab, private hostel or a private home are all possibilities.

Fully renovated and fully furnished with 10 bedrooms, recreation room, living room, study, office and games room and 5 bathrooms, full laundry facilities and a mechanical room.

Situated on a lovely, private 1/2 acre in one of the most sought after locations in South Surrey/White Rock. It is a pleasure to show.