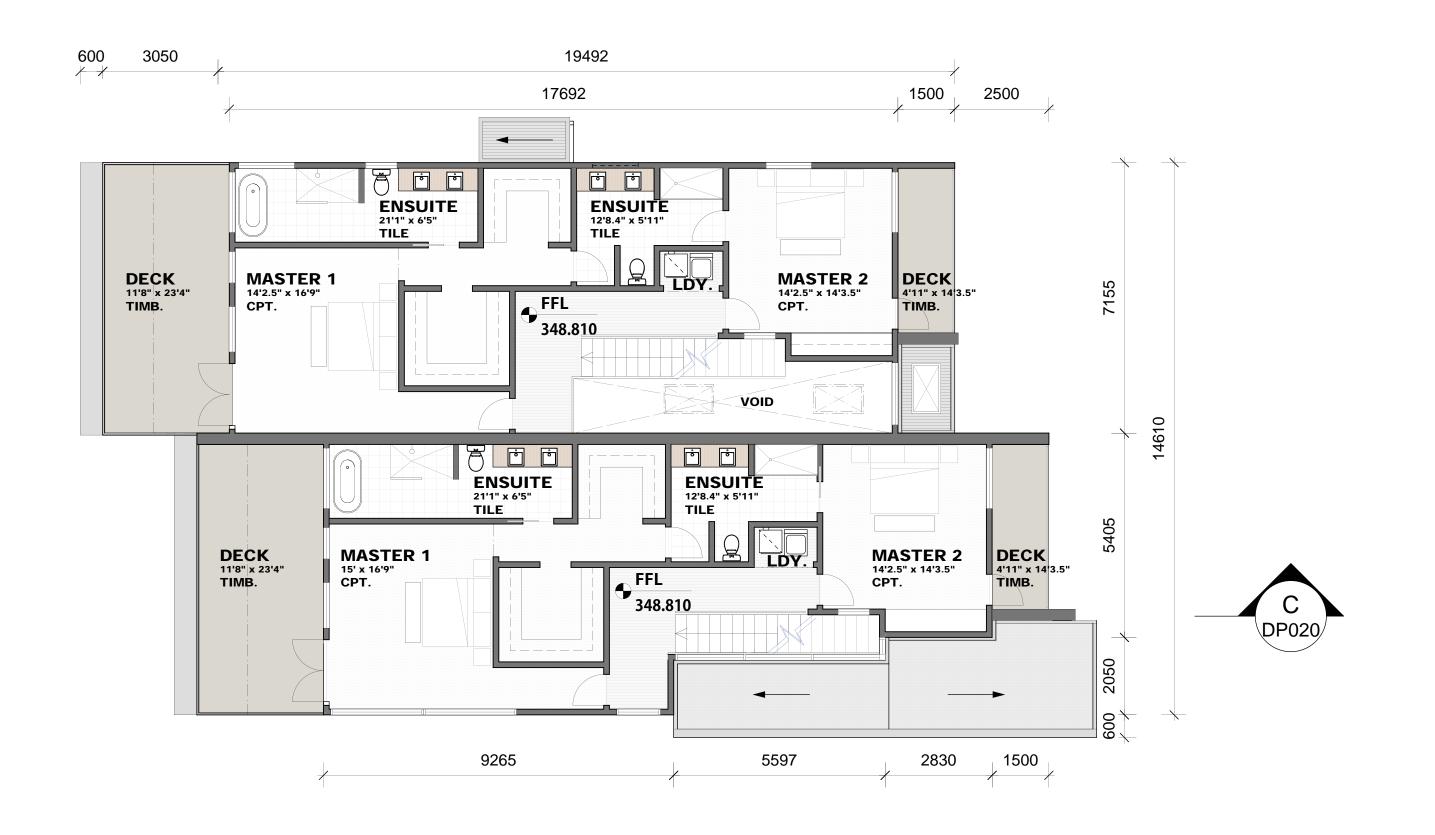

Second Floor Plan Scale: 1:100

#### Notes:

© Copyright Reserved. This drawing and design are, and at all times remain, the property of New Town Architectural Services Inc., and can be reproduced only with written consent.

All drawings shall be read in conjunction with specifications and consultant details.

All work shall be carried out in accordance with Canadian standards, specifications, Building Code of Canada and local authority by-laws and regulations.

Tabulated scales refer to Arch C size drawing

All dimensions are in millimetres, unless otherwise noted

This drawing must not be scaled.

Contractors shall verify all dimensions prior to commencement of work.

Any omissions or discrepancies shall be reported to the architect.

This document is:

NOT controlled. Revisions

may