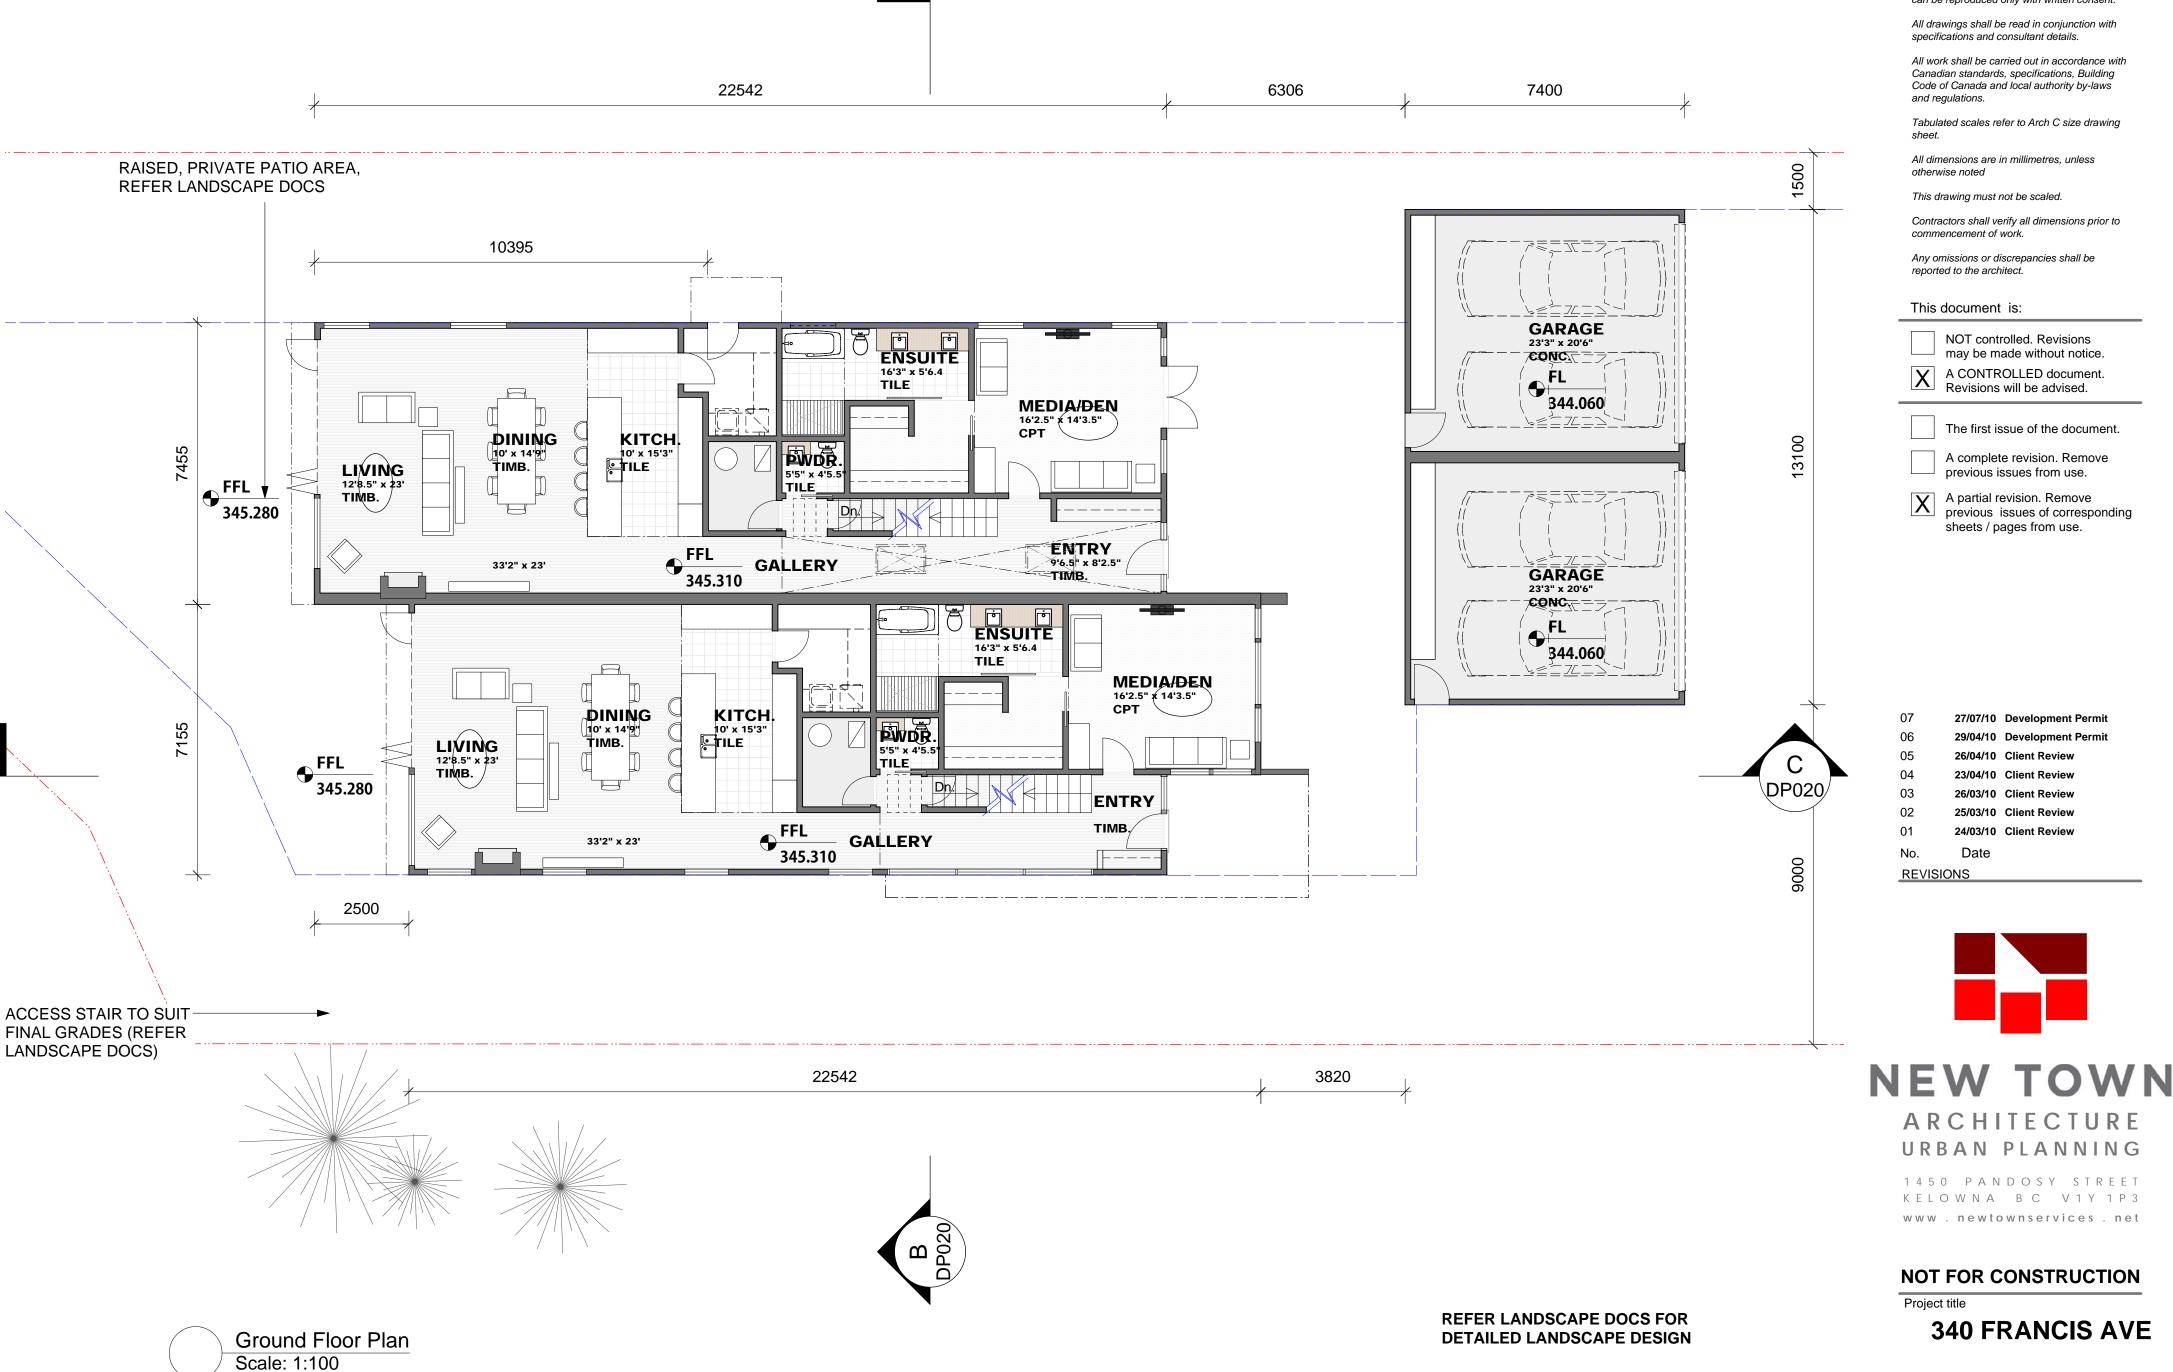

## **GROUND FLOOR PLAN**

| designed | S.W         | <sup>checked</sup> pmc |
|----------|-------------|------------------------|
| drawn    | S.W         |                        |
| scale    | 1:100       | plotted 27-07-10       |
| revision | drawing no. |                        |
| J        |             | DP <sub>-</sub> 010    |