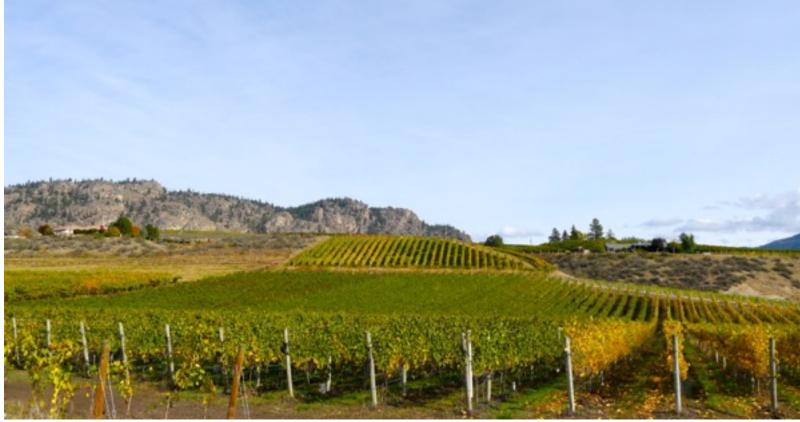

# **Diamond Willow Vineyards**

A HIGH QUALITY ten acre vineyard located on the renowned Black Sage bench in Oliver next door to several acclaimed wineries.

Loamy, coarse sandy soils, gently sloping bench and sunsoaked south western exposure provide one of the best red grape growing micro-terriors in the region. This location has a Grape Atlas #1 rating. Nine acres cultivated, GPS planted, in five varietals: Merlot, Cabernet Sauvignon, Cabernet Franc, Pinot Gris, and Sauvignon Blanc. This property offers a spectacular building site with views of the entire valley with abundant well water. A Quonset building also included for storage.

#### 4369 Ryegrass Road, Oliver

MLS# 10090941

Valley view

- PID:
   006-710-018

   Legal:
   Subdivision of:

   Lot:
   1 PL, KAP22839,

   DL 24505, SDYD
- Location: 10K from Oliver with a SW facing slope. The vineyard fronts on Ryegrass Rd. corner and slopes up Black Sage Bench.