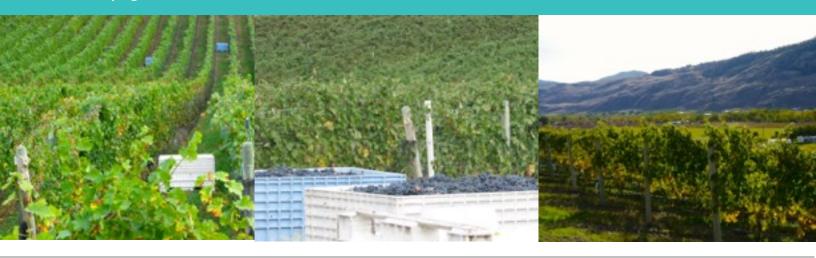

# **Diamond Willow Vineyards**

A HIGH QUALITY ten acre vineyard located on the renowned Black Sage bench in Oliver next door to several acclaimed wineries.

Loamy, coarse sandy soils, gently sloping bench and sunsoaked south western exposure provide one of the best red grape growing micro-terriors in the region. This location has a Grape Atlas #1 rating. Nine acres cultivated, GPS planted, in five varietals: Merlot, Cabernet Sauvignon, Cabernet Franc, Pinot Gris, and Sauvignon Blanc. This property offers a spectacular building site with views of the entire valley with abundant well water. A Quonset building also included for storage.