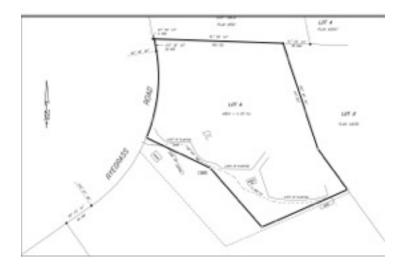

#### 4369 Ryegrass Road, Oliver

MLS# 10090941

Valley view

- PID:
   006-710-018

   Legal:
   Subdivision of:

   Lot:
   1 PL, KAP22839,

   DL 24505, SDYD
- Location: 10K from Oliver with a SW facing slope. The vineyard fronts on Ryegrass Rd. corner and slopes up Black Sage Bench.

Land size: 10 acres/ 9 acres Cultivated