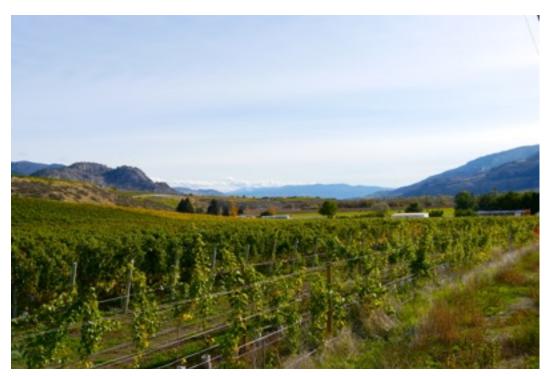

# **Diamond Willow Vineyards**

A HIGH QUALITY ten acre vineyard located on the renowned Black Sage bench in Oliver next door to several acclaimed wineries.

Loamy, coarse sandy soils, gently sloping bench and sunsoaked south western exposure provide one of the best red grape growing micro-terriors in the region. This location has a Grape Atlas #1 rating. Nine acres cultivated, GPS planted, in five varietals: Merlot, Cabernet Sauvignon, Cabernet Franc, Pinot Gris, and Sauvignon Blanc. This property offers a spectacular building site with views of the entire valley with abundant well water. A Quonset building also included for storage.

#### 4369 Ryegrass Road, Oliver

MLS# 10090941

Valley view

- PID:
   006-710-018

   Legal:
   Subdivision of:

   Lot:
   1 PL, KAP22839,

   DL 24505, SDYD
- Location: 10K from Oliver with a SW facing slope. The vineyard fronts on Ryegrass Rd. corner and slopes up Black Sage Bench.