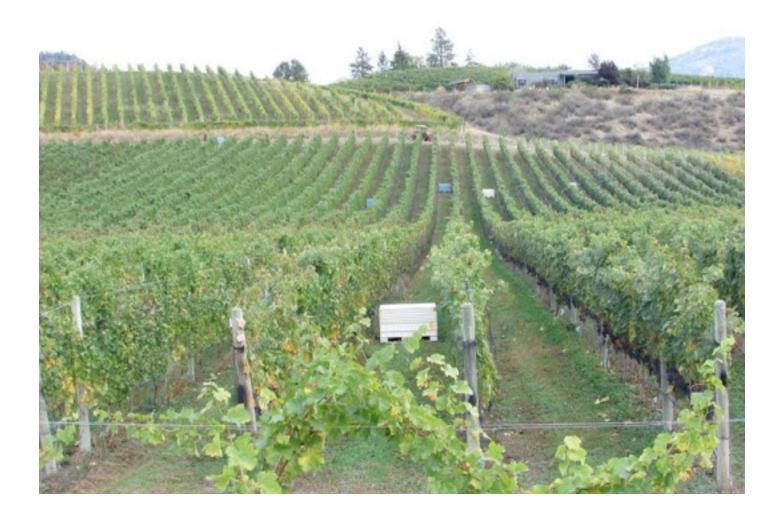

# **Diamond Willow Vineyards**

A HIGH QUALITY ten acre vineyard located on the renowned Black Sage bench in Oliver next door to several acclaimed wineries.

Loamy, coarse sandy soils, gently sloping bench and sunsoaked south western exposure provide one of the best red grape growing micro-terriors in the region. This location has a Grape Atlas #1 rating. Nine acres cultivated, GPS planted, in five varietals: Merlot, Cabernet Sauvignon, Cabernet Franc, Pinot Gris, and Sauvignon Blanc. This property offers a spectacular building site with views of the entire valley with abundant well water. A Quonset building also included for storage.

#### 4369 Ryegrass Road, Oliver

MLS# 10090941

Valley view

- PID:
   006-710-018

   Legal:
   Subdivision of:

   Lot:
   1 PL, KAP22839,

   DL 24505, SDYD
- Location: 10K from Oliver with a SW facing slope. The vineyard fronts on Ryegrass Rd. corner and slopes up Black Sage Bench.