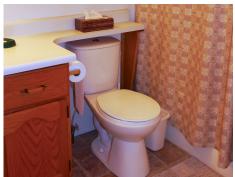

## MEASUREMENTS

MAIN FLOOR: 1260 SQ FT Living Room 11'7 x 14' **Dining Room** 13' x 15'5 Kitchen 9' x 18' 12'9 x 13' Master Bedroom En suite (3 pc) 5' x 6'2 9' x 9' Bedroom 2 Bedroom 3 8'7 x 12'9 5' x 5' Main Bath (4 pc) Deck 8' x 28' Porch 136 sq'

LOWER FLOOR: 835 SQ FT Family Room 11' x 22' Bathroom 3 (2 pc) 5' x 5' Laundry Foyer 6'5 x 8'8

Please note: All information and measurements are deemed correct but not guaranteed. Please verify if important.