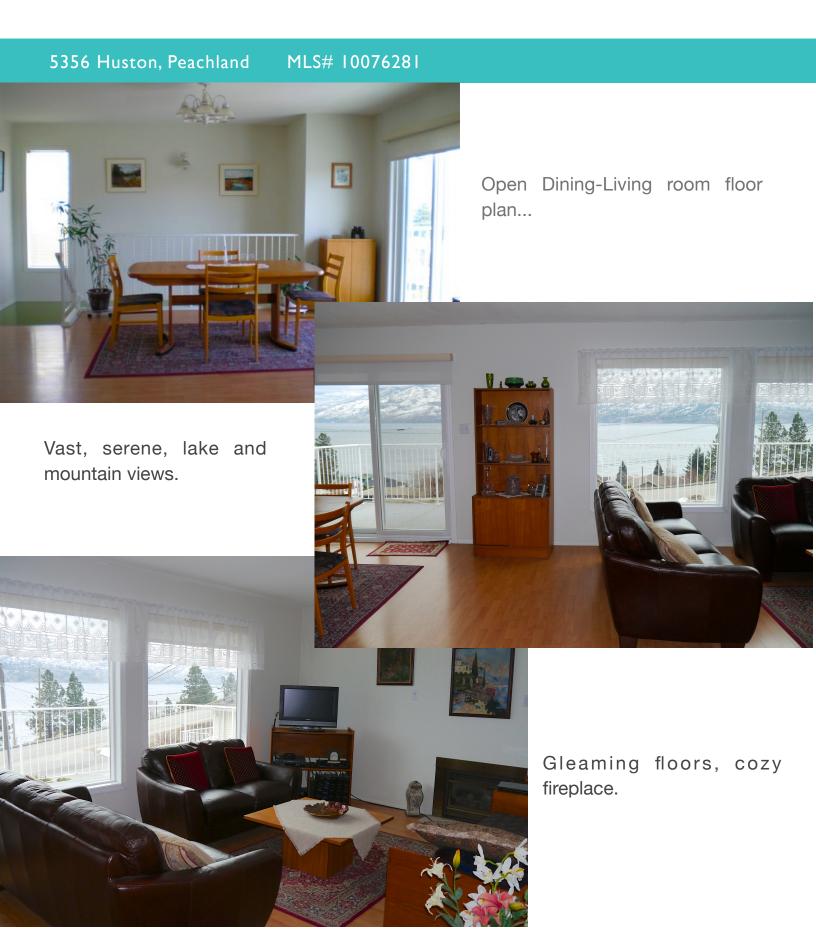

### 5356 Huston, Peachland MLS# 10076281

## MEASUREMENTS

MAIN FLOOR: 1260 SQ FT Living Room 11'7 x 14' **Dining Room** 13' x 15'5 Kitchen 9' x 18' 12'9 x 13' Master Bedroom En suite (3 pc) 5' x 6'2 9' x 9' Bedroom 2 Bedroom 3 8'7 x 12'9 5' x 5' Main Bath (4 pc) Deck 8' x 28' Porch 136 sq'