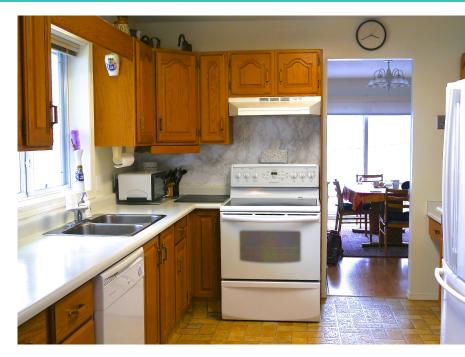

Features include: Oak Kitchen with nook, gas F/P, central vac, large family room/ office down, huge deck, back covered patio and BBQ space, satellite, security, private fenced backyard, u/g irrigation, landscaped with Cherry, Apricot, Apple, Prune and Pear trees. Ample parking for cars, RV and boats. A traveler's delight, it's set up for lock & leave. A convenient close to town location, minutes from beaches, shopping, restaurants, golf and skiing.