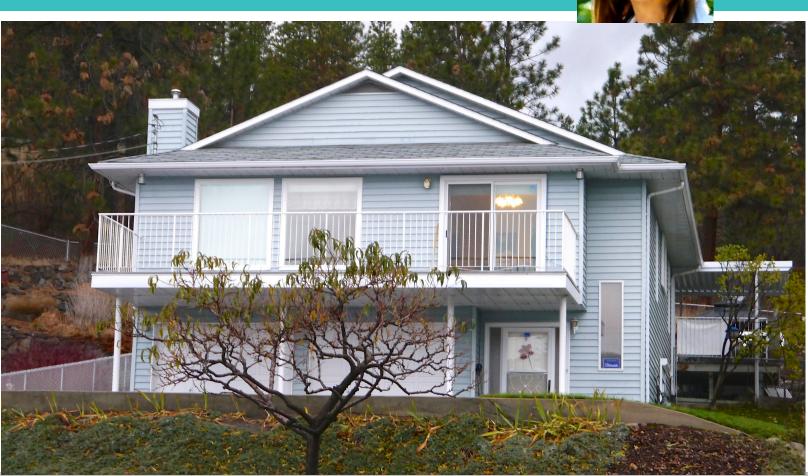

### Attractive lake view home

IMMACULATE Peachland home with fantastic unobstructed lake views! 2100 square foot home with 3 Bedrooms on main, and 3 Bathrooms. A very well cared for home with many upgrades including: windows, security shutters, appliances, HWT, new carpets and new flooring. Just move right in.

Features include: Oak Kitchen with nook, gas F/P, central vac, large family room/ office down, huge deck, back covered patio and BBQ space, satellite, security, private fenced backyard, u/g irrigation, landscaped with Cherry, Apricot, Apple, Prune and Pear trees. Ample parking for cars, RV and boats. A traveler's delight, it's set up for lock & leave. A convenient close to town location, minutes from beaches, shopping, restaurants, golf and skiing.

# \$449,000.

- 3 Bedroom
- 3 Bathroom
- 2095 Sq<sup>\*</sup>
- .23 Acres
- Double attached garage.