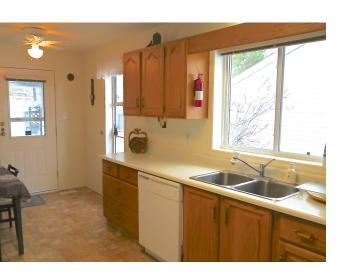

Features include: Oak Kitchen with nook, gas F/P, central vac, large family room/ office down, huge deck, back covered patio and BBQ space, satellite, security, private fenced backyard, u/g irrigation, landscaped with Cherry, Apricot, Apple, Prune and Pear trees. Ample parking for cars, RV and boats. A traveler's delight, it's set up for lock & leave. A convenient close to town location, minutes from beaches, shopping, restaurants, golf and skiing.