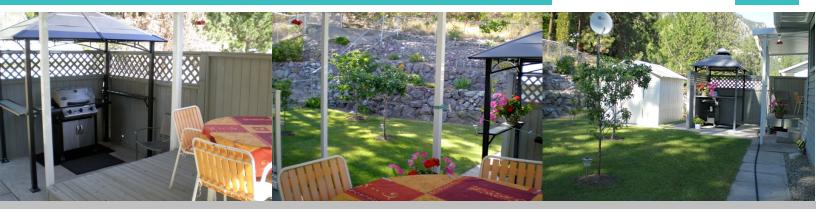

Features include: Oak Kitchen with nook, gas F/P, central vac, large family room/ office down, huge deck, back covered patio and BBQ space, satellite, security, private fenced backyard, u/g irrigation, landscaped with Cherry, Apricot, Apple, Prune and Pear trees. Ample parking for cars, RV and boats. A traveler's delight, it's set up for lock & leave. A convenient close to town location, minutes from beaches, shopping, restaurants, golf and skiing.