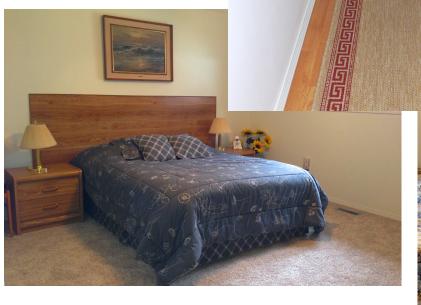

## MEASUREMENTS

MAIN FLOOR: 1260 SQ FT Living Room 11'7 x 14' **Dining Room** 13' x 15'5 Kitchen 9' x 18' 12'9 x 13' Master Bedroom En suite (3 pc) 5' x 6'2 9' x 9' Bedroom 2 Bedroom 3 8'7 x 12'9 5' x 5' Main Bath (4 pc) Deck 8' x 28' Porch 136 sq'