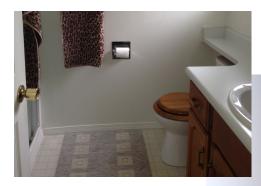

## MEASUREMENTS

MAIN FLOOR: 1260 SQ FT Living Room 11'7 x 14' **Dining Room** 13' x 15'5 Kitchen 9' x 18' 12'9 x 13' Master Bedroom En suite (3 pc) 5' x 6'2 9' x 9' Bedroom 2 Bedroom 3 8'7 x 12'9 5' x 5' Main Bath (4 pc) Deck 8' x 28' Porch 136 sq'