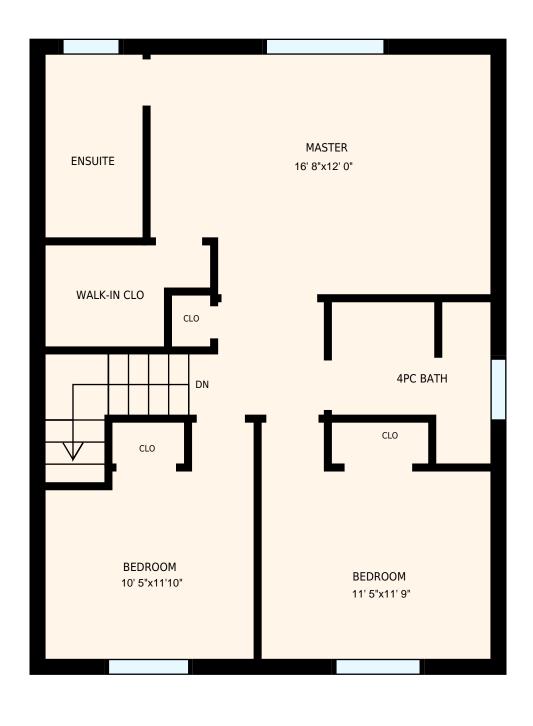

| 27 Remple Ct, Cambridge, ON 2nd floor                                                                                                                                                                                               |                          | PREPARED FOR:<br>Katie Kertesz                                  |
|-------------------------------------------------------------------------------------------------------------------------------------------------------------------------------------------------------------------------------------|--------------------------|-----------------------------------------------------------------|
|                                                                                                                                                                                                                                     |                          | Sales Representative<br>RE/MAX Twin City Realty Inc., Brokerage |
| Interior Area<br>Floor Area                                                                                                                                                                                                         | 670 sq. ft<br>760 sg. ft | PREPARED ON:<br>Apr, 2016                                       |
| All rooms dimensions and floor areas must be considered approximate and are subject to independent verification. For method of measurement please see <a href="http://youriguide.com/measure/">http://youriguide.com/measure/</a> . |                          |                                                                 |