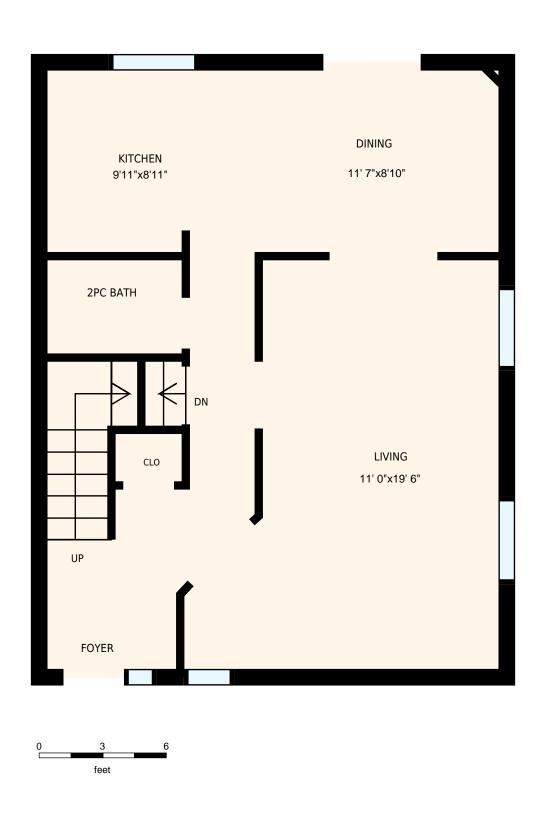

## 27 Remple Ct, Cambridge, ON

Gross Floor Area Above Grade (GFA) 1460 sq. ft

**Main floor** Floor Area 700 sq. ft **2nd floor** Floor Area 760 sq. ft

**Basement** 

| 27 Remple Ct, Cambridge, ON                                                                                                                                                                                                         |            | PREPARED FOR: Katie Kertesz Sales Representative |
|-------------------------------------------------------------------------------------------------------------------------------------------------------------------------------------------------------------------------------------|------------|--------------------------------------------------|
| Main floor                                                                                                                                                                                                                          |            | RE/MAX Twin City Realty Inc., Brokerage          |
| Interior Area                                                                                                                                                                                                                       | 620 sq. ft | PREPARED ON:                                     |
| Floor Area                                                                                                                                                                                                                          | 700 sq. ft | Apr, 2016                                        |
| All rooms dimensions and floor areas must be considered approximate and are subject to independent verification. For method of measurement please see <a href="http://youriguide.com/measure/">http://youriguide.com/measure/</a> . |            |                                                  |