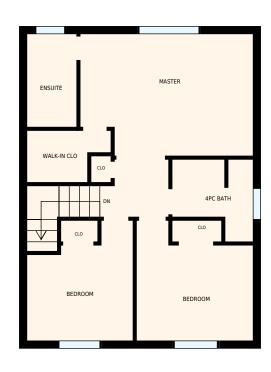

| 27 Remple Ct, Cambridge, ON 2nd floor                                                                                                                                                                                               |                          | PREPARED FOR:<br>Katie Kertesz                                  |
|-------------------------------------------------------------------------------------------------------------------------------------------------------------------------------------------------------------------------------------|--------------------------|-----------------------------------------------------------------|
|                                                                                                                                                                                                                                     |                          | Sales Representative<br>RE/MAX Twin City Realty Inc., Brokerage |
| Interior Area<br>Floor Area                                                                                                                                                                                                         | 670 sq. ft<br>760 sg. ft | PREPARED ON:<br>Apr, 2016                                       |
| All rooms dimensions and floor areas must be considered approximate and are subject to independent verification. For method of measurement please see <a href="http://youriguide.com/measure/">http://youriguide.com/measure/</a> . |                          |                                                                 |