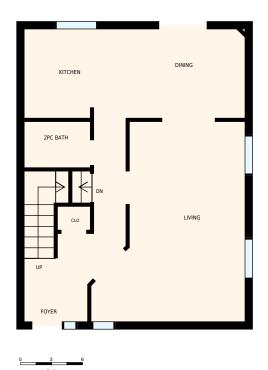

## 27 Remple Ct, Cambridge, ON

Gross Floor Area Above Grade (GFA) 1460 sq. ft

**Main floor** Floor Area 700 sq. ft **2nd floor** Floor Area 760 sq. ft

**Basement** 

| 27 Remple Ct, Cambridge, ON                                                                                                                                                                                                         |            | PREPARED FOR: Katie Kertesz Sales Representative |
|-------------------------------------------------------------------------------------------------------------------------------------------------------------------------------------------------------------------------------------|------------|--------------------------------------------------|
| Main floor                                                                                                                                                                                                                          |            | RE/MAX Twin City Realty Inc., Brokerage          |
| Interior Area                                                                                                                                                                                                                       | 620 sq. ft | PREPARED ON:                                     |
| Floor Area                                                                                                                                                                                                                          | 700 sq. ft | Apr, 2016                                        |
| All rooms dimensions and floor areas must be considered approximate and are subject to independent verification. For method of measurement please see <a href="http://youriguide.com/measure/">http://youriguide.com/measure/</a> . |            |                                                  |