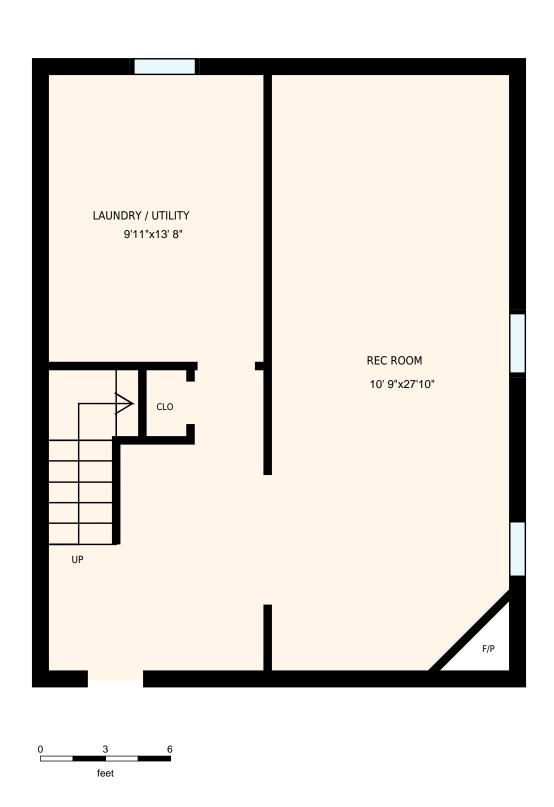

| 27 Remple Ct, Cam<br>Basement                                                                                                                                                                                                       | bridge, ON | PREPARED FOR: Katie Kertesz Sales Representative RE/MAX Twin City Realty Inc., Brokerage |
|-------------------------------------------------------------------------------------------------------------------------------------------------------------------------------------------------------------------------------------|------------|------------------------------------------------------------------------------------------|
| Interior Area<br>Floor Area                                                                                                                                                                                                         | 600 sq. ft | PREPARED ON:<br>Apr, 2016                                                                |
| All rooms dimensions and floor areas must be considered approximate and are subject to independent verification. For method of measurement please see <a href="http://youriguide.com/measure/">http://youriguide.com/measure/</a> . |            |                                                                                          |