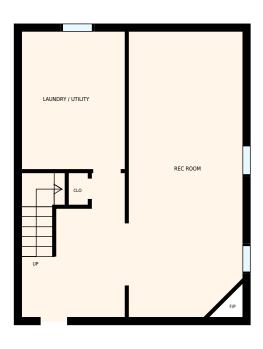

| 27 Remple Ct, Cam<br>Basement                                                                                                                                                                                                       | bridge, ON | PREPARED FOR: Katie Kertesz Sales Representative RE/MAX Twin City Realty Inc., Brokerage |
|-------------------------------------------------------------------------------------------------------------------------------------------------------------------------------------------------------------------------------------|------------|------------------------------------------------------------------------------------------|
| Interior Area<br>Floor Area                                                                                                                                                                                                         | 600 sq. ft | PREPARED ON:<br>Apr, 2016                                                                |
| All rooms dimensions and floor areas must be considered approximate and are subject to independent verification. For method of measurement please see <a href="http://youriguide.com/measure/">http://youriguide.com/measure/</a> . |            |                                                                                          |