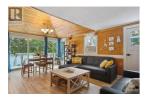

## Description

Cozy small house on a stunning property in Buckham's Bay. Year-round recreation at your doorstep. Situated on a quiet cul-de-sac. Brand new kitchen and bathroom 2023. Maple cabinets and marble counters in the kitchen. Solid maple hardwood floors. New washer and dryer 2023. High-efficiency water softener. New reverse osmosis water system. Owned hot water tank. Spray foam-insulated crawl space. Electric fireplace included. Excellent Wi-Fi access is available. Huge outdoor storage shed. Decks freshly stained. Mature perennial gardens. The gravel driveway has space for 6 cars. Truly an outdoor lover's dream! Enjoy swimming and boating from your own private beach in the summer; and snowmobiling and cross-country skiing in the winter. TWENTY minutes from Kanata. Move in and enjoy the gorgeous views this summer! The house is high and dry, Not on the floodplain. (id:2469)