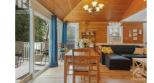

## Description

Cozy small house on a stunning property in Buckham's Bay. Year-round recreation at your doorstep. Situated on a quiet cul-de-sac. Brand new kitchen and bathroom 2023. Maple cabinets and marble counters in the kitchen. Solid maple hardwood floors. New washer and dryer 2023. High-efficiency water softener. New reverse osmosis water system. Owned hot water tank. Spray foam-insulated crawl space. Electric fireplace included. Excellent Wi-Fi access is available. Huge outdoor storage shed. Decks freshly stained. Mature perennial gardens. The gravel driveway has space for 6 cars. Truly an outdoor lover's dream! Enjoy swimming and boating from your own private beach in the summer; and snowmobiling and cross-country skiing in the winter. TWENTY minutes from Kanata. Move in and enjoy the gorgeous views this summer! The house is high and dry, Not on the floodplain. (id:2469)