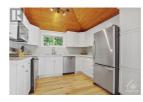

## Description

Cozy small house on a stunning property in Buckham's Bay. Year-round recreation at your doorstep. Situated on a quiet cul-de-sac. Brand new kitchen and bathroom 2023. Maple cabinets and marble counters in the kitchen. Solid maple hardwood floors. New washer and dryer 2023. High-efficiency water softener. New reverse osmosis water system. Owned hot water tank. Spray foam-insulated crawl space. Electric fireplace included. Excellent Wi-Fi access is available. Huge outdoor storage shed. Decks freshly stained. Mature perennial gardens. The gravel driveway has space for 6 cars. Truly an outdoor lover's dream! Enjoy swimming and boating from your own private beach in the summer; and snowmobiling and cross-country skiing in the winter. TWENTY minutes from Kanata. Move in and enjoy the gorgeous views this summer! The house is high and dry, Not on the floodplain. (id:2469)