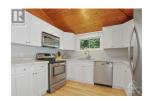

## Description

Cozy small house on a stunning property in Buckham's Bay. Year-round recreation at your doorstep. Situated on a quiet cul-de-sac. Brand new kitchen and bathroom 2023. Maple cabinets and marble counters in the kitchen. Solid maple hardwood floors. New washer and dryer 2023. High-efficiency water softener. New reverse osmosis water system. Owned hot water tank. Spray foam-insulated crawl space. Electric fireplace included. Excellent Wi-Fi access is available. Huge outdoor storage shed. Decks freshly stained. Mature perennial gardens. The gravel driveway has space for 6 cars. Truly an outdoor lover's dream! Enjoy swimming and boating from your own private beach in the summer; and snowmobiling and cross-country skiing in the winter. TWENTY minutes from Kanata. Move in and enjoy the gorgeous views this summer! The house is high and dry, Not on the floodplain. (id:2469)