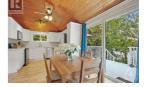

## Description

Cozy small house on a stunning property in Buckham's Bay. Year-round recreation at your doorstep. Situated on a quiet cul-de-sac. Brand new kitchen and bathroom 2023. Maple cabinets and marble counters in the kitchen. Solid maple hardwood floors. New washer and dryer 2023. High-efficiency water softener. New reverse osmosis water system. Owned hot water tank. Spray foam-insulated crawl space. Electric fireplace included. Excellent Wi-Fi access is available. Huge outdoor storage shed. Decks freshly stained. Mature perennial gardens. The gravel driveway has space for 6 cars. Truly an outdoor lover's dream! Enjoy swimming and boating from your own private beach in the summer; and snowmobiling and cross-country skiing in the winter. TWENTY minutes from Kanata. Move in and enjoy the gorgeous views this summer! The house is high and dry, Not on the floodplain. (id:2469)