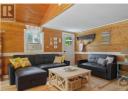

## Description

Cozy small house on a stunning property in Buckham's Bay. Year-round recreation at your doorstep. Situated on a quiet cul-de-sac. Brand new kitchen and bathroom 2023. Maple cabinets and marble counters in the kitchen. Solid maple hardwood floors. New washer and dryer 2023. High-efficiency water softener. New reverse osmosis water system. Owned hot water tank. Spray foam-insulated crawl space. Electric fireplace included. Excellent Wi-Fi access is available. Huge outdoor storage shed. Decks freshly stained. Mature perennial gardens. The gravel driveway has space for 6 cars. Truly an outdoor lover's dream! Enjoy swimming and boating from your own private beach in the summer; and snowmobiling and cross-country skiing in the winter. TWENTY minutes from Kanata. Move in and enjoy the gorgeous views this summer! The house is high and dry, Not on the floodplain. (id:2469)