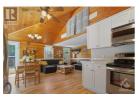

## Description

Cozy small house on a stunning property in Buckham's Bay. Year-round recreation at your doorstep. Situated on a quiet cul-de-sac. Brand new kitchen and bathroom 2023. Maple cabinets and marble counters in the kitchen. Solid maple hardwood floors. New washer and dryer 2023. High-efficiency water softener. New reverse osmosis water system. Owned hot water tank. Spray foam-insulated crawl space. Electric fireplace included. Excellent Wi-Fi access is available. Huge outdoor storage shed. Decks freshly stained. Mature perennial gardens. The gravel driveway has space for 6 cars. Truly an outdoor lover's dream! Enjoy swimming and boating from your own private beach in the summer; and snowmobiling and cross-country skiing in the winter. TWENTY minutes from Kanata. Move in and enjoy the gorgeous views this summer! The house is high and dry, Not on the floodplain. (id:2469)