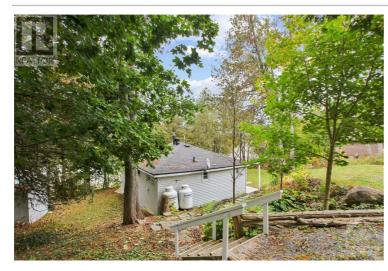

## Description

Cozy small house on a stunning property in Buckham's Bay. Year-round recreation at your doorstep. Situated on a quiet cul-de-sac. Brand new kitchen and bathroom 2023. Maple cabinets and marble counters in the kitchen. Solid maple hardwood floors. New washer and dryer 2023. High-efficiency water softener. New reverse osmosis water system. Owned hot water tank. Spray foam-insulated crawl space. Electric fireplace included. Excellent Wi-Fi access is available. Huge outdoor storage shed. Decks freshly stained. Mature perennial gardens. The gravel driveway has space for 6 cars. Truly an outdoor lover's dream! Enjoy swimming and boating from your own private beach in the summer; and snowmobiling and cross-country skiing in the winter. TWENTY minutes from Kanata. Move in and enjoy the gorgeous views this summer! The house is high and dry, Not on the floodplain. (id:2469)