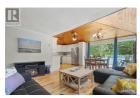

## Description

Cozy small house on a stunning property in Buckham's Bay. Year-round recreation at your doorstep. Situated on a quiet cul-de-sac. Brand new kitchen and bathroom 2023. Maple cabinets and marble counters in the kitchen. Solid maple hardwood floors. New washer and dryer 2023. High-efficiency water softener. New reverse osmosis water system. Owned hot water tank. Spray foam-insulated crawl space. Electric fireplace included. Excellent Wi-Fi access is available. Huge outdoor storage shed. Decks freshly stained. Mature perennial gardens. The gravel driveway has space for 6 cars. Truly an outdoor lover's dream! Enjoy swimming and boating from your own private beach in the summer; and snowmobiling and cross-country skiing in the winter. TWENTY minutes from Kanata. Move in and enjoy the gorgeous views this summer! The house is high and dry, Not on the floodplain. (id:2469)