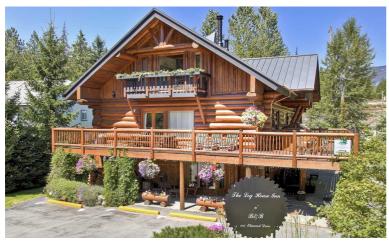

## FEATURE

1357 Elmwood, Pemberton, BC

## 9 BED / 7 BATH HOME INCLUDING SECONDARY SUITE IN BENCHLANDS

Situated just 36 km from Whistler British Columbia, this beautiful 5,000 square foot hand-crafted custom home is perfect for a larger family plus their extended. A piece of paradise set against the backdrop of Mt. Currie, and within walking distance to downtown, the home features vaulted timber ceilings where sunshine streams through, highlighting stunning handcrafted and meticulously cared-for finishes. The property has BnB zoning which means the opportunity to live in one of the most wonderful places on Earth while owning an investment with revenue opportunities.