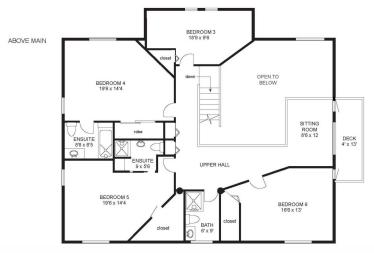

## LAYOUT

1357 Elmwood, Pemberton, BC

#### UNIQUE FEATURES

- 5,000 sq ft with 9 bedrooms and 7
  bathrooms incl. separate suite
- 5 bedrooms have ensuites
- Large media/family room + wine cellar
- Wrap around upper deck with hot tub facing the views
- Secondary suite has 2 separate
  entrances from lower level and can be
  reconfigured to possibly two suites