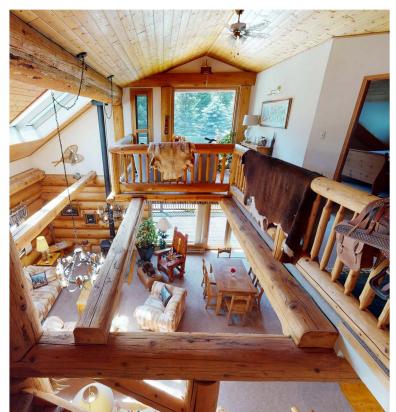

## PEACEFUL LIVING IN PEMBERTON'S FAMILY NEIGHBOURHOOD

Spacious and cozy inside with plenty of ambiance, the home features six beds and six baths on two floors and an open Great Room for large gatherings and entertaining. The home has so much opportunity and can be configured in many ways, including a high-end BnB.