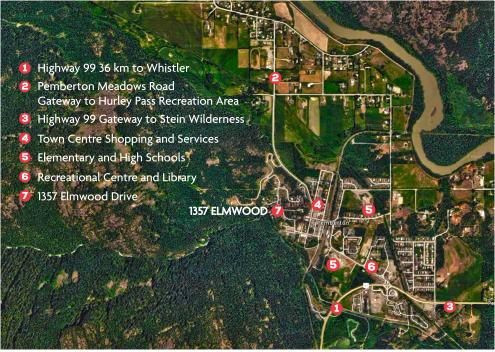

#### LOCATION

1357 Elmwood, Pemberton, BC

# 3 MINUTES TO DOWNTOWN, 25 MINUTES TO WHISTLER, 2.25 HOURS TO VANCOUVER

Pemberton is a beautiful 25 minute drive north of Whistler, ranked one of the world's top four season destination resorts. Located at the foot of majestic Mt. Currie, the Pemberton Valley is the gateway to everything outdoors. A rural family community, The Benchlands is centrally located for easy access to town, lakes, golf, and back country adventure. Walk easily to schools, shopping, restaurants, and all community amenities and services in about 10 minutes or drive in 3.