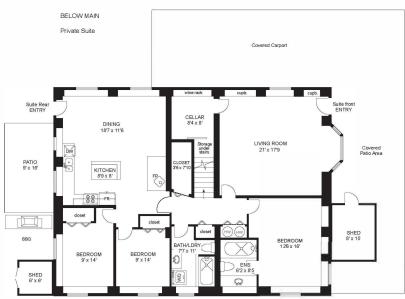

## LAYOUT

1357 Elmwood, Pemberton, BC

A ground-level three bed suite can be a revenue opportunity or configured as a two-bed suite with a kitchen and a one bed suite with a convenience kitchen to act as a second mortgage helper.