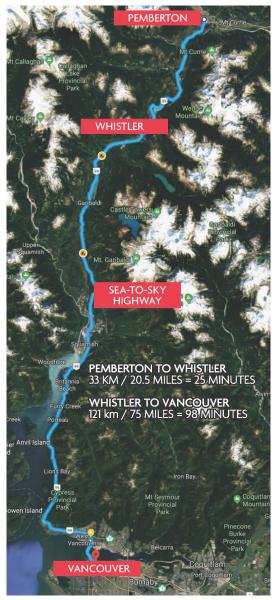

# 3 MINUTES TO DOWNTOWN, 25 MINUTES TO WHISTLER, 2.25 HOURS TO VANCOUVER

Pemberton is a beautiful 25 minute drive north of Whistler, ranked one of the world's top four season destination resorts. Located at the foot of majestic Mt. Currie, the Pemberton Valley is the gateway to everything outdoors. A rural family community, The Benchlands is centrally located for easy access to town, lakes, golf, and back country adventure. Walk easily to schools, shopping, restaurants, and all community amenities and services in about 10 minutes or drive in 3.