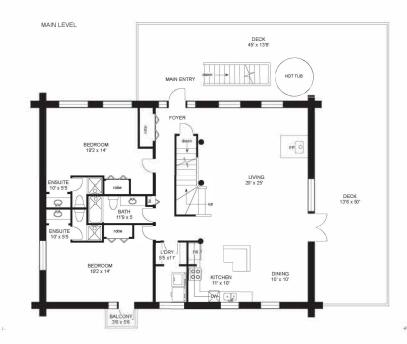

## LAYOUT

1357 Elmwood, Pemberton, BC

## PEACEFUL LIVING IN PEMBERTON'S FAMILY NEIGHBOURHOOD

Spacious and cozy inside with plenty of ambiance, the home features six beds and six baths on two floors and an open Great Room for large gatherings and entertaining. The home has so much opportunity and can be configured in many ways, including a high-end BnB.

Outside, the wraparound deck offers beautiful views where one can lounge in the hot tub after a day of adventure. The lush backyard, which borders trails and the community park, is spacious with a beautiful garden, intimate social spaces, and a barbeque area.