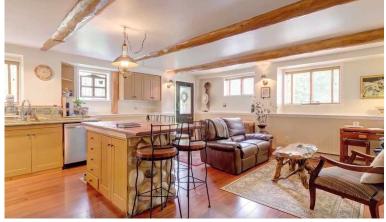

## 9 BED / 7 BATH HOME INCLUDING SECONDARY SUITE IN BENCHLANDS

Situated just 36 km from Whistler British Columbia, this beautiful 5,000 square foot hand-crafted custom home is perfect for a larger family plus their extended. A piece of paradise set against the backdrop of Mt. Currie, and within walking distance to downtown, the home features vaulted timber ceilings where sunshine streams through, highlighting stunning handcrafted and meticulously cared-for finishes. The property has BnB zoning which means the opportunity to live in one of the most wonderful places on Earth while owning an investment with revenue opportunities.

## PEACEFUL LIVING IN PEMBERTON'S FAMILY NEIGHBOURHOOD

Spacious and cozy inside with plenty of ambiance, the home features six beds and six baths on two floors and an open Great Room for large gatherings and entertaining. The home has so much opportunity and can be configured in many ways, including a high-end BnB.