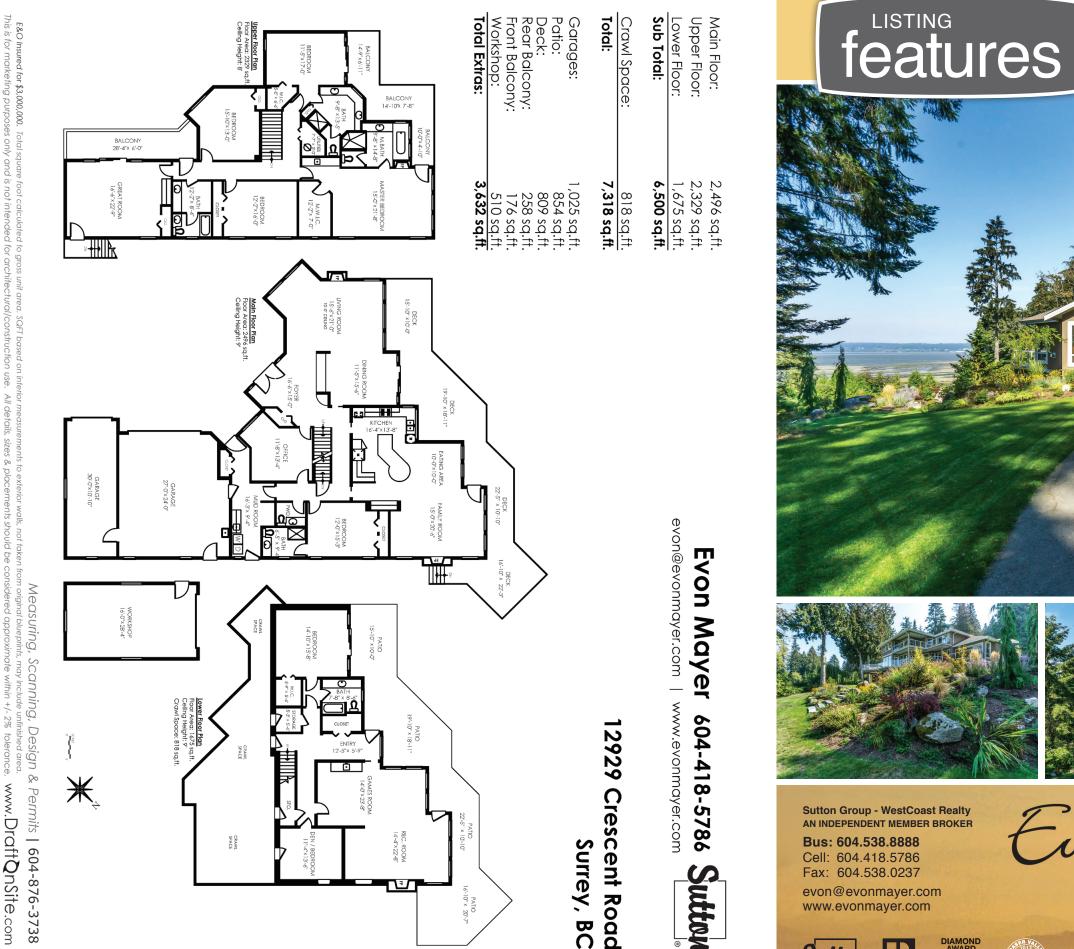

## 12929 Crescent Road, Surrey

WHITE ROCK ESTATE/WATERFRONT WHITE ROCK ESTATE/WATERFRONT & OCEANVIEW Rare & Exclusive Estate property/Prestigious Crescent Rd,neighbouring Peninsulas most expensive properties. Waterfront-Top of Crescent Rd. High Elevation Landscaped 3-Acre Estate w SOUTH Light is the 4th Largest Waterfront Estate in all of South Surrey/ White Rock. 6500sf on 3-levels. Remote gated entry/Executive Driveway. Oversized gated entry/Executive Driveway. Oversized 3-car garage+Detached Double. Quality construction Features Grand Interior/Exterior. Incredible Master Suite boasts extensive OCEANVIEWS & appointed w luxurious pampering Ensuite. 6-bedrooms all Ensuited. Hardwood & Granite throughout. Maple cabinets/Gourmet Chefs Dream kitchen/ oversized granite island. Decks view WEST Sunsets toward Ocean & Mountains.