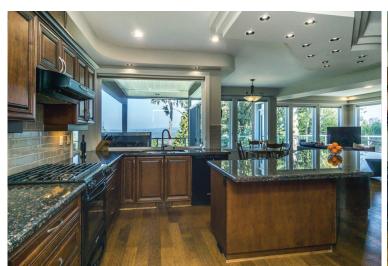

## 12929 Crescent Road, Surrey

WHITE ROCK ESTATE/WATERFRONT WHITE ROCK ESTATE/WATERFRONT & OCEANVIEW Rare & Exclusive Estate property/Prestigious Crescent Rd,neighbouring Peninsulas most expensive properties. Waterfront-Top of Crescent Rd. High Elevation Landscaped 3-Acre Estate w SOUTH Light is the 4th Largest Waterfront Estate in all of South Surrey/ White Rock. 6500sf on 3-levels. Remote gated entry/Executive Driveway. Oversized gated entry/Executive Driveway. Oversized 3-car garage+Detached Double. Quality construction Features Grand Interior/Exterior. Incredible Master Suite boasts extensive OCEANVIEWS & appointed w luxurious pampering Ensuite. 6-bedrooms all Ensuited. Hardwood & Granite throughout. Maple cabinets/Gourmet Chefs Dream kitchen/ oversized granite island. Decks view WEST Sunsets toward Ocean & Mountains.