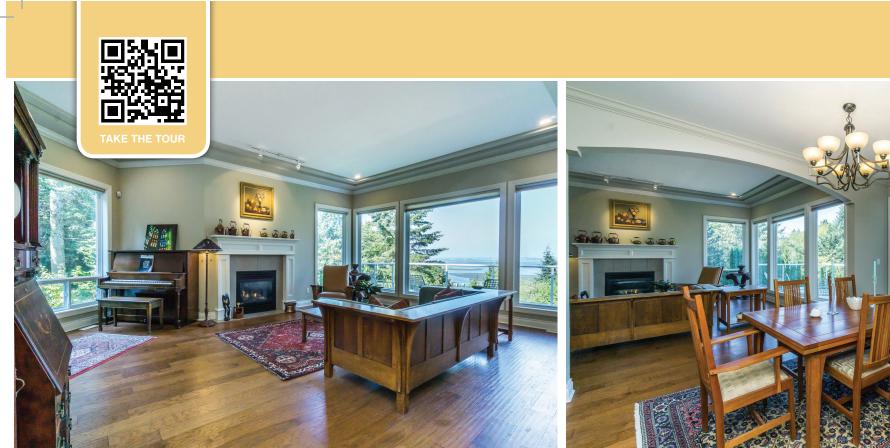

## 12929 Crescent Road, Surrey

WHITE ROCK ESTATE/WATERFRONT WHITE ROCK ESTATE/WATERFRONT & OCEANVIEW Rare & Exclusive Estate property/Prestigious Crescent Rd,neighbouring Peninsulas most expensive properties. Waterfront-Top of Crescent Rd. High Elevation Landscaped 3-Acre Estate w SOUTH Light is the 4th Largest Waterfront Estate in all of South Surrey/ White Rock. 6500sf on 3-levels. Remote gated entry/Executive Driveway. Oversized gated entry/Executive Driveway. Oversized 3-car garage+Detached Double. Quality construction Features Grand Interior/Exterior. Incredible Master Suite boasts extensive OCEANVIEWS & appointed w luxurious pampering Ensuite. 6-bedrooms all Ensuited. Hardwood & Granite throughout. Maple cabinets/Gourmet Chefs Dream kitchen/ oversized granite island. Decks view WEST Sunsets toward Ocean & Mountains.

## Visit www.cotala.com/35984 for the virtual tour and more photos