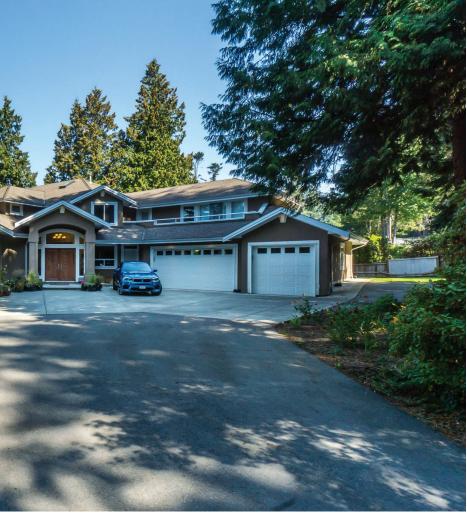

## 12929 Crescent Road, Surrey

WHITE ROCK ESTATE/WATERFRONT WHITE ROCK ESTATE/WATERFRONT & OCEANVIEW Rare & Exclusive Estate property/Prestigious Crescent Rd,neighbouring Peninsulas most expensive properties. Waterfront-Top of Crescent Rd. High Elevation Landscaped 3-Acre Estate w SOUTH Light is the 4th Largest Waterfront Estate in all of South Surrey/ White Rock. 6500sf on 3-levels. Remote gated entry/Executive Driveway. Oversized gated entry/Executive Driveway. Oversized 3-car garage+Detached Double. Quality construction Features Grand Interior/Exterior. Incredible Master Suite boasts extensive OCEANVIEWS & appointed w luxurious pampering Ensuite. 6-bedrooms all Ensuited. Hardwood & Granite throughout. Maple cabinets/Gourmet Chefs Dream kitchen/ oversized granite island. Decks view WEST Sunsets toward Ocean & Mountains.