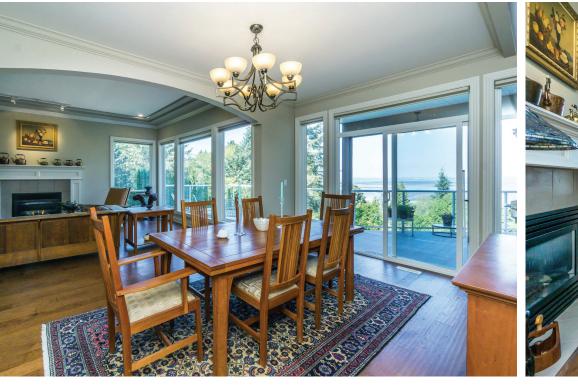

## 12929 Crescent Road, Surrey

WHITE ROCK ESTATE/WATERFRONT WHITE ROCK ESTATE/WATERFRONT & OCEANVIEW Rare & Exclusive Estate property/Prestigious Crescent Rd,neighbouring Peninsulas most expensive properties. Waterfront-Top of Crescent Rd. High Elevation Landscaped 3-Acre Estate w SOUTH Light is the 4th Largest Waterfront Estate in all of South Surrey/ White Rock. 6500sf on 3-levels. Remote gated entry/Executive Driveway. Oversized gated entry/Executive Driveway. Oversized 3-car garage+Detached Double. Quality construction Features Grand Interior/Exterior. Incredible Master Suite boasts extensive OCEANVIEWS & appointed w luxurious pampering Ensuite. 6-bedrooms all Ensuited. Hardwood & Granite throughout. Maple cabinets/Gourmet Chefs Dream kitchen/ oversized granite island. Decks view WEST Sunsets toward Ocean & Mountains.