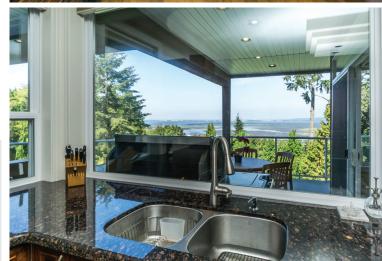

## 12929 Crescent Road, Surrey

WHITE ROCK ESTATE/WATERFRONT WHITE ROCK ESTATE/WATERFRONT & OCEANVIEW Rare & Exclusive Estate property/Prestigious Crescent Rd,neighbouring Peninsulas most expensive properties. Waterfront-Top of Crescent Rd. High Elevation Landscaped 3-Acre Estate w SOUTH Light is the 4th Largest Waterfront Estate in all of South Surrey/ White Rock. 6500sf on 3-levels. Remote gated entry/Executive Driveway. Oversized gated entry/Executive Driveway. Oversized 3-car garage+Detached Double. Quality construction Features Grand Interior/Exterior. Incredible Master Suite boasts extensive OCEANVIEWS & appointed w luxurious pampering Ensuite. 6-bedrooms all Ensuited. Hardwood & Granite throughout. Maple cabinets/Gourmet Chefs Dream kitchen/ oversized granite island. Decks view WEST Sunsets toward Ocean & Mountains.