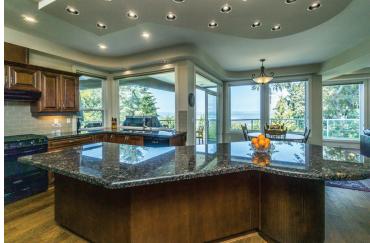

## 12929 Crescent Road, Surrey

WHITE ROCK ESTATE/WATERFRONT WHITE ROCK ESTATE/WATERFRONT & OCEANVIEW Rare & Exclusive Estate property/Prestigious Crescent Rd,neighbouring Peninsulas most expensive properties. Waterfront-Top of Crescent Rd. High Elevation Landscaped 3-Acre Estate w SOUTH Light is the 4th Largest Waterfront Estate in all of South Surrey/ White Rock. 6500sf on 3-levels. Remote gated entry/Executive Driveway. Oversized gated entry/Executive Driveway. Oversized 3-car garage+Detached Double. Quality construction Features Grand Interior/Exterior. Incredible Master Suite boasts extensive OCEANVIEWS & appointed w luxurious pampering Ensuite. 6-bedrooms all Ensuited. Hardwood & Granite throughout. Maple cabinets/Gourmet Chefs Dream kitchen/ oversized granite island. Decks view WEST Sunsets toward Ocean & Mountains.