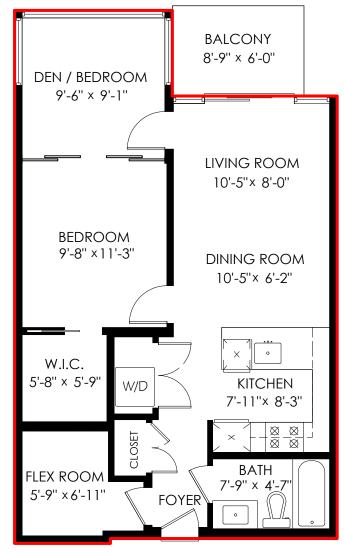

Areas open to the floor below (also known as double height ceilings) are not considered living space because there is no floor.

| Floor Area:     | 691 sq.ft. |
|-----------------|------------|
| Balcony:        | 52 sq.ft.  |
| Ceiling Height: | 8'-1''     |