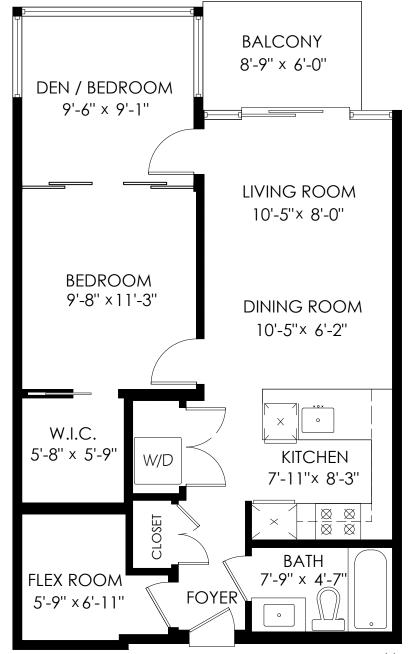

## 317-1588 Hastings St E, Vancouver

| Floor Area:     | 691 sq.ft. |
|-----------------|------------|
| Balcony:        | 52 sq.ft.  |
| Ceiling Height: | 8'-1"      |

E&O Insured for \$3,000,000. Total square foot calculated to gross unit area. SQFT based on interior measurements to exterior walls, not taken from original blueprints, may include unfinished area.

## 317-1588 Hastings St E, Vancouver