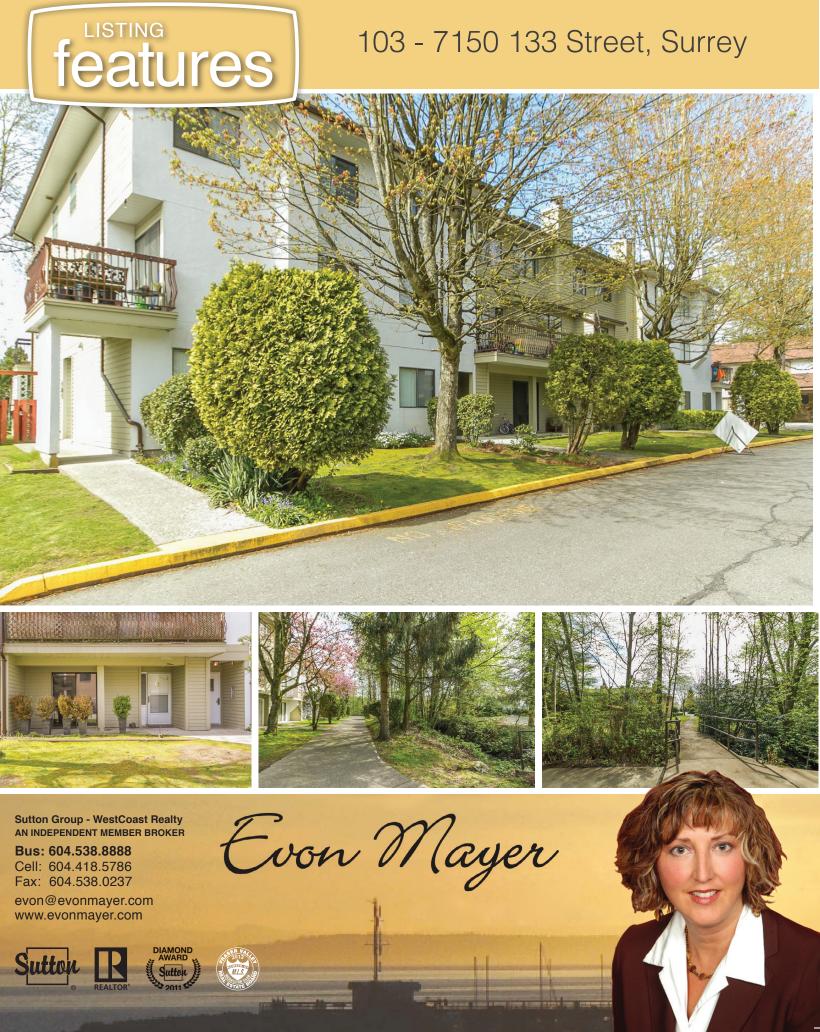

| X<br><u>Outbuildings</u><br>Barn:<br>Workshop/Shed:<br>Pool:<br>Garage Sz: |  |

SUNCREEK. Shows Good. Ground Floor Unit-Great for pets & walk-in/garden/private access. Great value. Central Location. West facing unit offers great light. 3 bedroom, 2 full bath. 1280SF. In-suite laundry. Private fenced yard with Large patio in front & rear. UPGRADES include gorgeous Laminate flooring throughout, new interior doors, refreshed paint & added Master ensuite access. Spacious Living Room boasts a cozy wood-burning fireplace. Large Kitchen. Master has ensuite. Lease to 2092. Two parking stalls, clubhouse & tennis courts. Monthly maintenance INCLUDES: City Taxes & Insurance. Well maintained complex. RENTABLE. Walking distance to Elementary school, shopping & transportation. Come and see !



























Evon Mayer

| Price     | \$159,000 |
|-----------|-----------|
| Тах       | \$0/2015  |
| Maint     | \$342     |
| Size      | 1,247 sf  |
| Bedrooms  | 3         |
| Bathrooms | 2         |
|           |           |

## Visit www.cotala.com/16770 for more photos