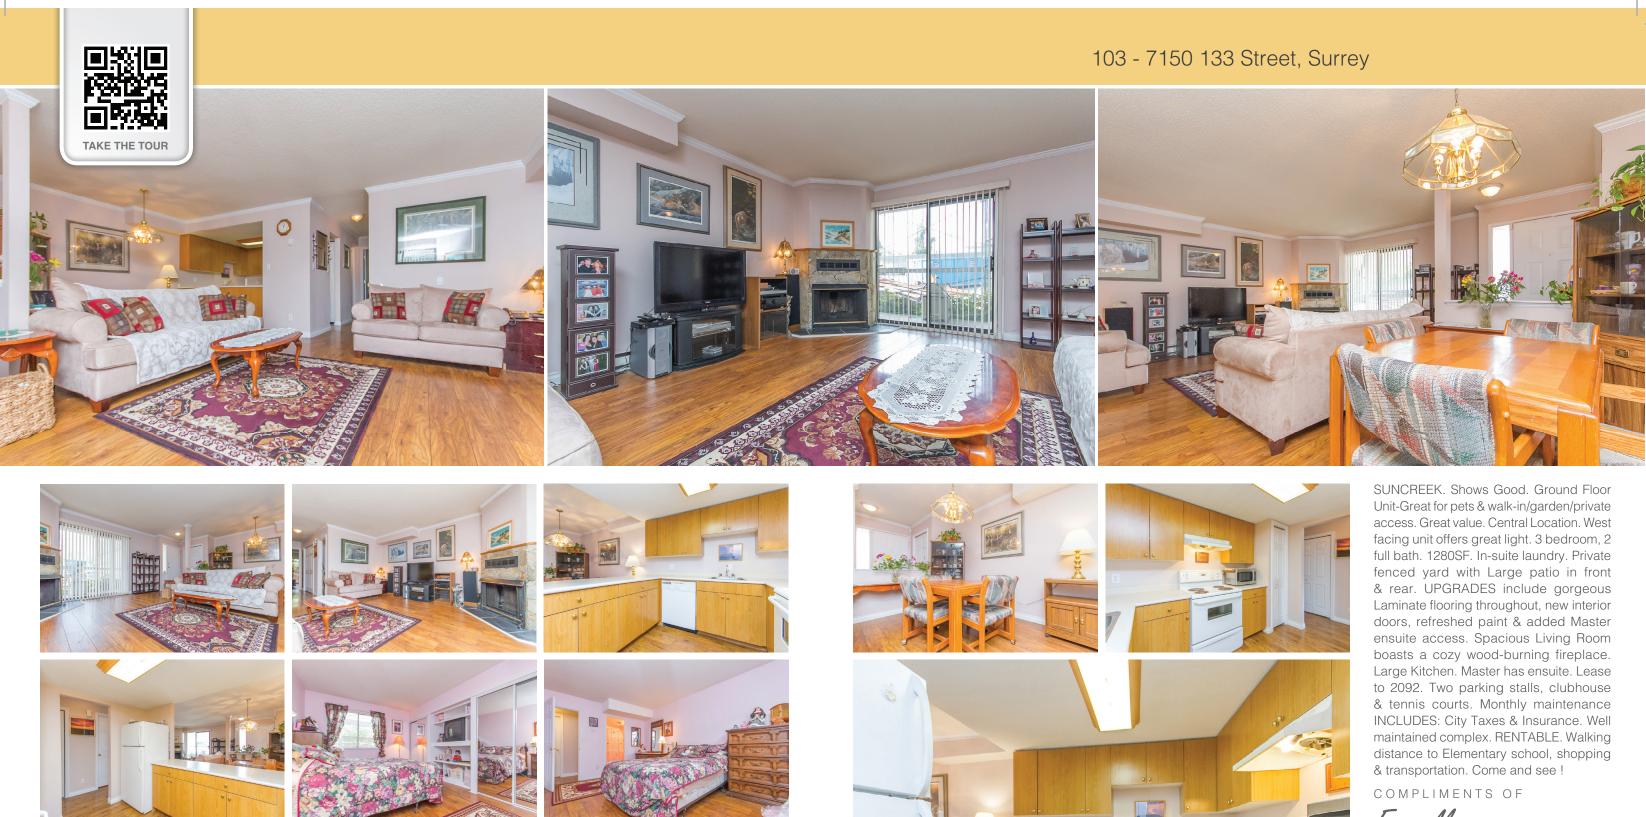

r><u>Outbuildings</u><br>Barn:<br>Workshop/Shed:<br>Pool:<br>Garage Sz: |  |

SUNCREEK. Shows Good. Ground Floor Unit-Great for pets & walk-in/garden/private access. Great value. Central Location. West facing unit offers great light. 3 bedroom, 2 full bath. 1280SF. In-suite laundry. Private fenced yard with Large patio in front & rear. UPGRADES include gorgeous Laminate flooring throughout, new interior doors, refreshed paint & added Master ensuite access. Spacious Living Room boasts a cozy wood-burning fireplace. Large Kitchen. Master has ensuite. Lease to 2092. Two parking stalls, clubhouse & tennis courts. Monthly maintenance INCLUDES: City Taxes & Insurance. Well maintained complex. RENTABLE. Walking distance to Elementary school, shopping & transportation. Come and see !



























Evon Mayer

| Price     | \$159,000 |
|-----------|-----------|
| Тах       | \$0/2015  |
| Maint     | \$342     |
| Size      | 1,247 sf  |
| Bedrooms  | 3         |
| Bathrooms | 2         |
|           |           |

## Visit www.cotala.com/16770 for more photos