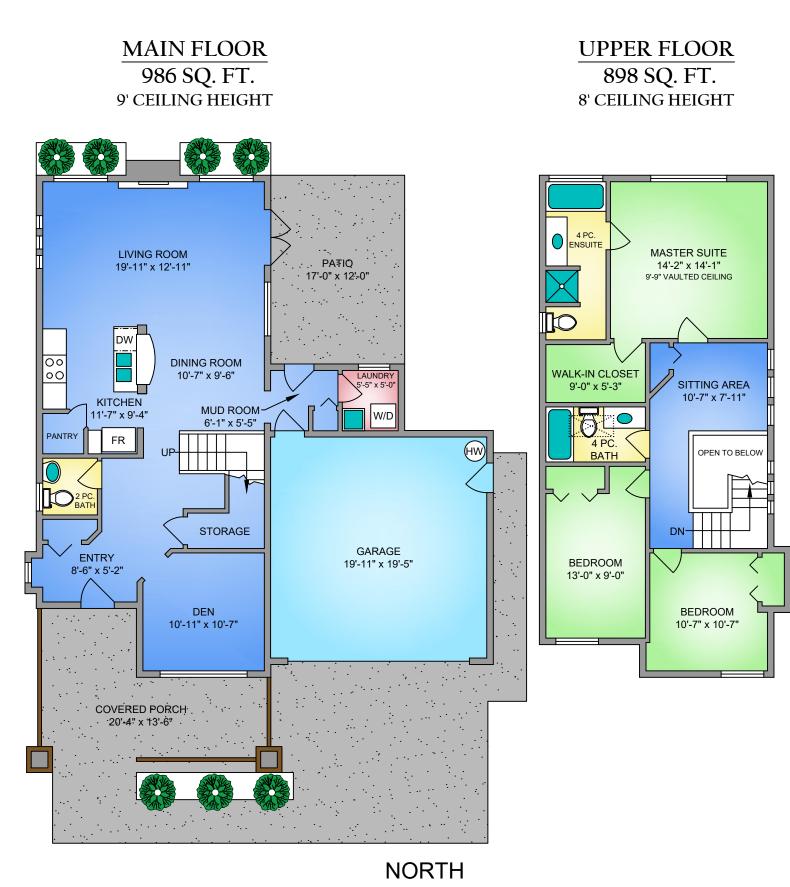

PROPERMEASURE

. 250-884-9753 matt@propermeasure.com www.propermeasure.com

| 6461 WILLOWPARK WAY<br>APRIL 26, 2018<br>PREPARED FOR THE EXCLUSIVE USE OF TIM AYRES<br>PLANS MAY NOT BE 100% ACCURATE, IF CRITICAL BUYER TO VERIFY. |                |        |               |
|------------------------------------------------------------------------------------------------------------------------------------------------------|----------------|--------|---------------|
| FLOOR                                                                                                                                                | AREA (SQ. FT.) |        |               |
|                                                                                                                                                      | FINISHED       | GARAGE | PORCH / PATIO |
| MAIN                                                                                                                                                 | 986            | 414    | 404           |
| UPPER                                                                                                                                                | 898            | -      | -             |
|                                                                                                                                                      |                |        |               |
| TOTAL                                                                                                                                                | 1884           | 414    | 404           |