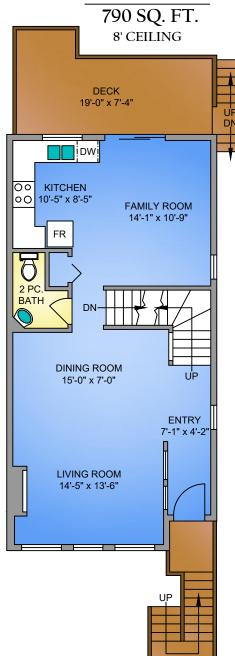

# LOWER FLOOR 304 SQ. FT. 8' CEILING



### **NORTH**







250-884-9753 matt@propermeasure.com www.propermeasure.com

### MAIN FLOOR



## UPPER FLOOR 790 SQ. FT.

8' CEILING



#### 2436 OTTER POINT ROAD FEBRUARY 29, 2016

PREPARED FOR THE EXCLUSIVE USE OF TIM AYRES
PLANS MAY NOT BE 100% ACCURATE. IF CRITICAL BUYER TO VERIFY.

| TENTO WINT NOT BE 100% NOODIVITE, II ON TONE BOTER TO VERI T. |                |            |        |      |
|---------------------------------------------------------------|----------------|------------|--------|------|
| FLOOR                                                         | AREA (SQ. FT.) |            |        |      |
|                                                               | FINISHED       | UNFINISHED | GARAGE | DECK |
| MAIN                                                          | 790            | -          |        | 154  |
| UPPER