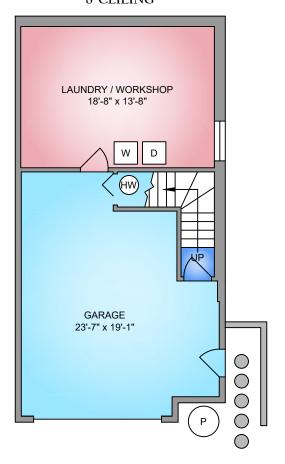

# LOWER FLOOR 304 SQ. FT. 8' CEILING



### **NORTH**







250-884-9753 matt@propermeasure.com www.propermeasure.com

### MAIN FLOOR



## UPPER FLOOR 790 SQ. FT.

8' CEILING



#### 2436 OTTER POINT ROAD FEBRUARY 29, 2016

PREPARED FOR THE EXCLUSIVE USE OF TIM AYRES
PLANS MAY NOT BE 100% ACCURATE. IF CRITICAL BUYER TO VERIFY.

| TENTO WINT NOT BE 100% NOODIVITE, II ON TONE BOTER TO VERI T. |                |            |        |      |
|---------------------------------------------------------------|----------------|------------|--------|------|
| FLOOR                                                         | AREA (SQ. FT.) |            |        |      |
|                                                               | FINISHED       | UNFINISHED | GARAGE | DECK |
| MAIN