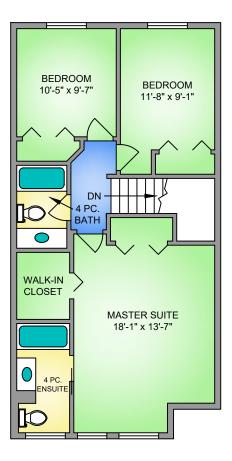

# LOWER FLOOR 304 SQ. FT. 8' CEILING



### **NORTH**







250-884-9753 matt@propermeasure.com www.propermeasure.com

### MAIN FLOOR



## UPPER FLOOR 790 SQ. FT.

8' CEILING



#### 2436 OTTER POINT ROAD FEBRUARY 29, 2016

PREPARED FOR THE EXCLUSIVE USE OF TIM AYRES
PLANS MAY NOT BE 100% ACCURATE. IF CRITICAL BUYER TO VERIFY.

| TENTO WINT NOT BE 100% NOODIVITE, II ON TONE BOTER TO VERI T. |                |            |        |      |
|---------------------------------------------------------------|----------------|------------|--------|------|
| FLOOR                                                         | AREA (SQ. FT.) |            |        |      |
|                                                               | FINISHED       | UNFINISHED | GARAGE | DECK |
| MAIN                                                          | 790            | -          |        | 154  |
| UPPER                                                         | 790            | -