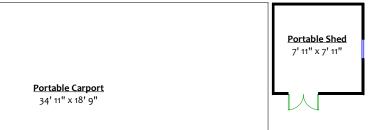

## Totals\*\*

Porch: 92 sq. ft.
Back Porch: 38 sq. ft.
Lower Entry: 28 sq. ft.
Shed: 69 sq. ft.
Carport: 655 sq. ft.
Total: 882 sq. ft.

Dianne Moscrip, REALTOR®, Associate Broker (Agent 9.15) Re/Max Advantage Realty