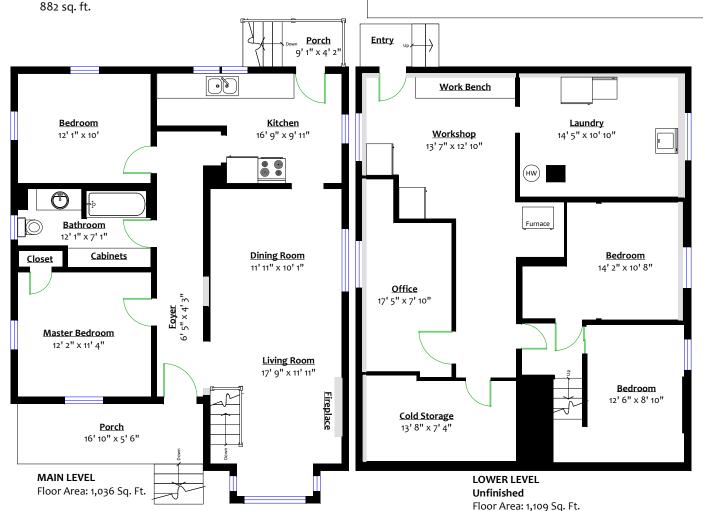

## Totals\*\*

Main Level: 1,036 sq. ft.

Lower Level: 1,109 sq. ft.

Total: 2,145 sq. ft.