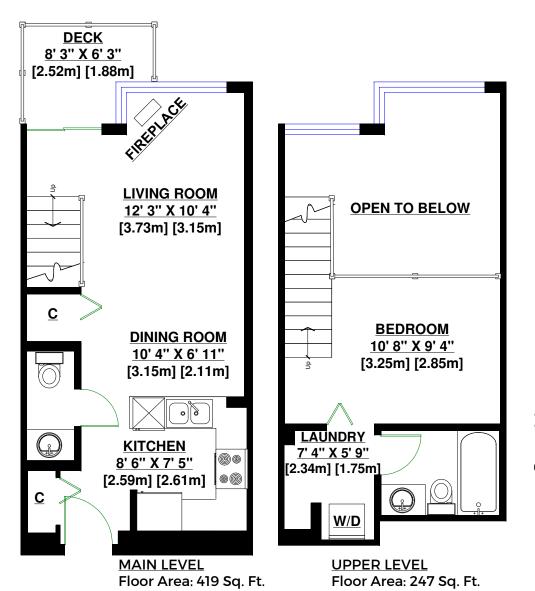

| Totals**        |             |                   |
|-----------------|-------------|-------------------|
| Main Level      |             |                   |
| Floor:          | 368 sq. ft. | 112 sq. m.        |
| Exterior Wall:  | 51 sq. ft.  | 15 sq. m.         |
| TOTAL:          | 419 sq. ft. | <u>149 sq. m.</u> |
| Upper Level     |             |                   |
| Floor:          | 227 sq. ft. | 69 sq. m.         |
| Exterior Walls: | 20 sq. ft.  | 6 sq. m.          |
| TOTAL:          | 247 sq. ft. | <u>75 sq. m.</u>  |
| GRAND TOTAL:    | 666 sq. ft. | 203 sq. m.        |
|                 |             |                   |

## **Other Areas**

Deck:

45 sq. ft. 13 sq. m.

\*\* Approx. based on interior measurements to exterior walls \*\* Total square footage not taken from original blueprints