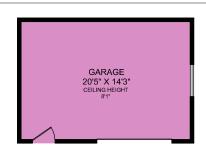

| AREA        |          | SQ. FT.    |       |
|-------------|----------|------------|-------|
| FLOOR       | FINISHED | UNFINISHED | TOTAL |
| 732 MAIN    | 1170     | 0          | 1170  |
| 736 MAIN    | 1650     | 0          | 1650  |
| 732 LOWER   | 576      | 547        | 1123  |
| 736 LOWER   | 1657     | 0          | 1657  |
| TOTAL       | 5053     | 547        | 5600  |
| DECKS/PATIO |          | 1075       |       |
| BALCONIES   |          | 381        |       |
| GARAGE      |          | 320        |       |