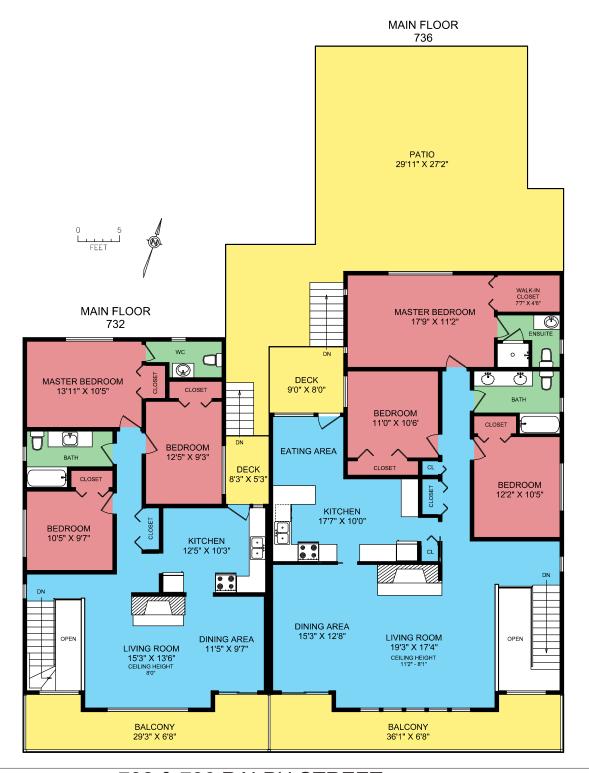

| AREA        |          | SQ. FT.    |       |
|-------------|----------|------------|-------|
| FLOOR       | FINISHED | UNFINISHED | TOTAL |
| 732 MAIN    | 1170     | 0          | 1170  |
| 736 MAIN    | 1650     | 0          | 1650  |
| 732 LOWER   | 576      | 547        | 1123  |
| 736 LOWER   | 1657     | 0          | 1657  |
| TOTAL       | 5053     | 547        | 5600  |
| DECKS/PATIO |          | 1075       |       |
| BALCONIES   |          | 381        |       |
| GARAGE      |          | 320        |       |

## 732 & 736 RALPH STREET

THIS DOCUMENT PREPARED FOR THE EXCLUSIVE USE OF

MEASURED SEPTEMBER 4TH, 2014 BY JORDAN GREENWOOD

250.388.6998 orders@realfoto.ca

All information furnished regarding this property is from sources deemed reliable but no warranty or representation is made to the accuracy thereof.