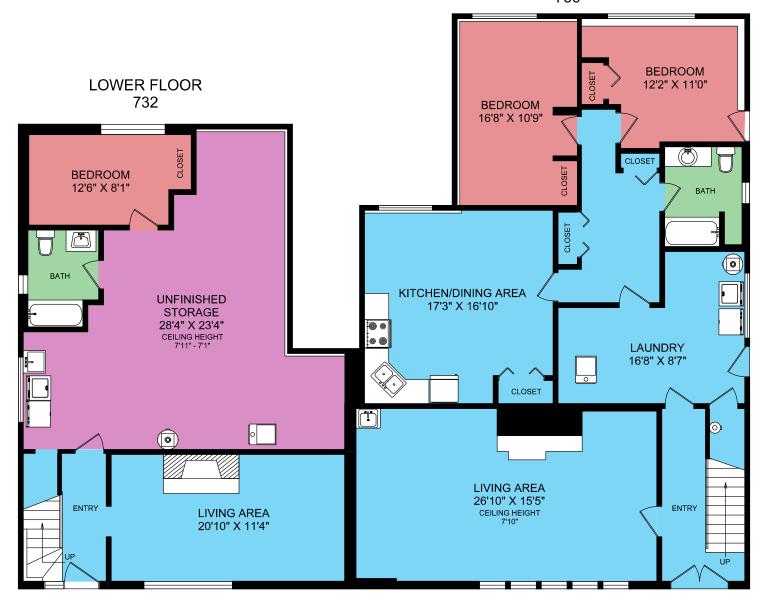

## LOWER FLOOR 736

732 & 736 RALPH STREET

THIS DOCUMENT PREPARED FOR THE EXCLUSIVE USE OF

PAUL HOLLAND
MEASURED SEPTEMBER 4TH, 2014 BY JORDAN GREENWOOD

250.388.6998 orders@realfoto.ca