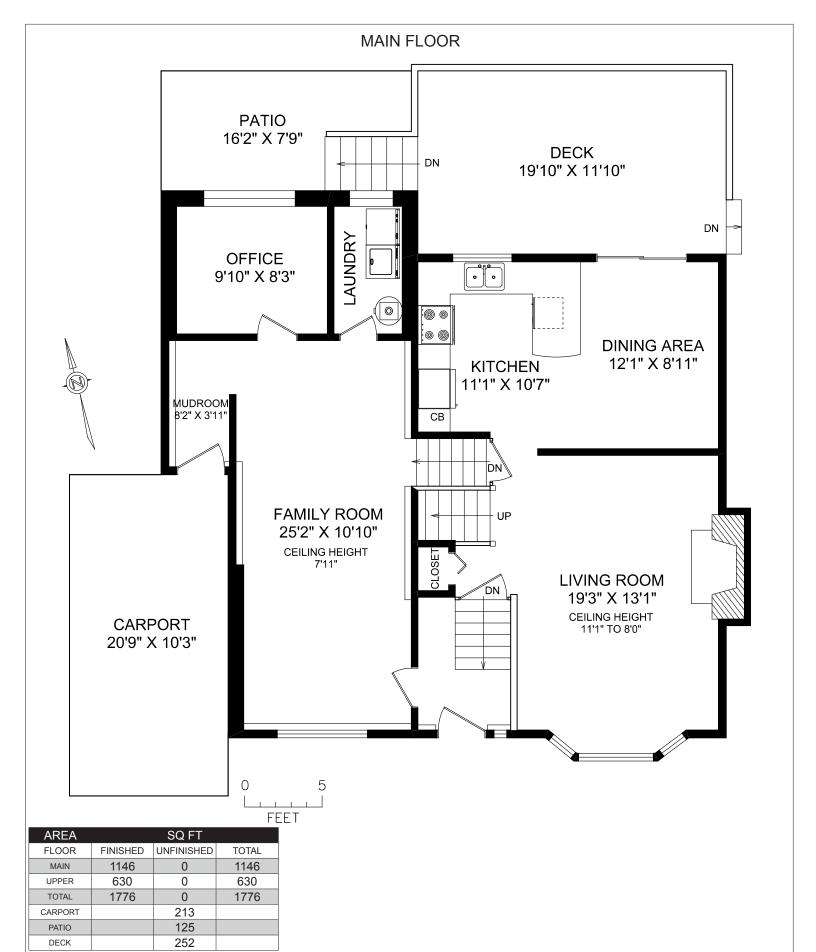

## **UPPER FLOOR**

| AREA    |          | SQ FT      |       |
|---------|----------|------------|-------|
| FLOOR   | FINISHED | UNFINISHED | TOTAL |
| MAIN    | 1146     | 0          | 1146  |
| UPPER   | 630      | 0          | 630   |
| TOTAL   | 1776     | 0          | 1776  |
| CARPORT |          | 213        |       |
| PATIO   |          | 125        |       |
| DECK    |          | 252        |       |