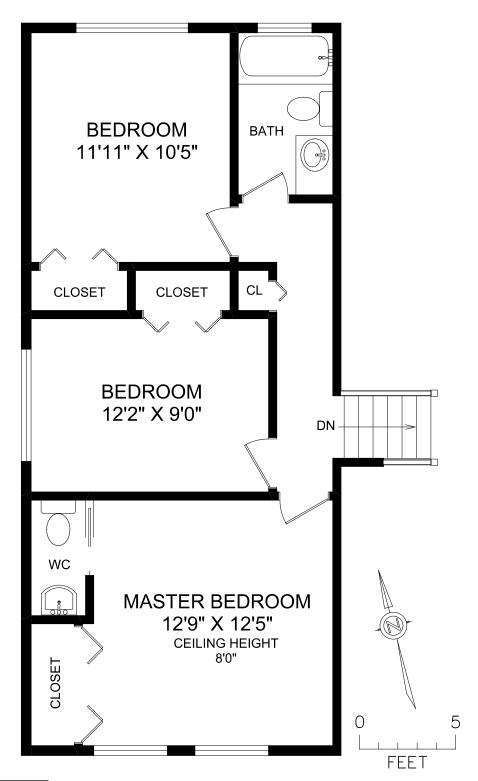

## **UPPER FLOOR**

| AREA    |          | SQ FT      |       |
|---------|----------|------------|-------|
| FLOOR   | FINISHED | UNFINISHED | TOTAL |
| MAIN    | 1146     | 0          | 1146  |
| UPPER   | 630      | 0          | 630   |
| TOTAL   | 1776     | 0          | 1776  |
| CARPORT |          | 213        |       |
| PATIO   |          | 125        |       |
| DECK    |          | 252        |       |