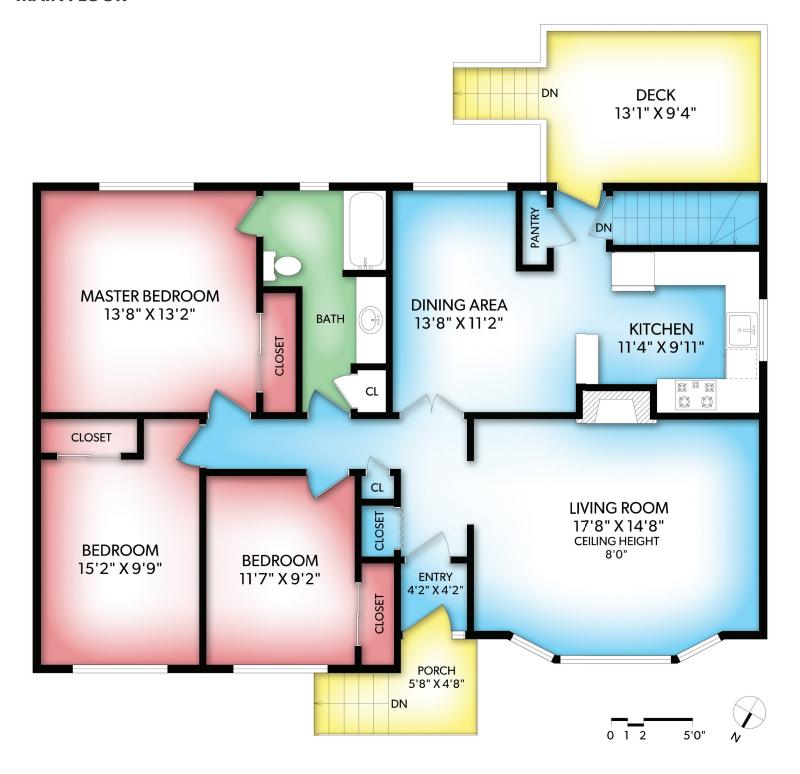

### **MAIN FLOOR**

| FLOOR | FINISHED | UNFINISHED | TOTAL | OTHER  | OTHER AREAS |  |
|-------|----------|------------|-------|--------|-------------|--|
| MAIN  | 1338     | 0          | 1338  | GARAGE | 398         |  |
| LOWER | 576      | 405        | 981   | DECK   | 137         |  |
| TOTAL | 1856     | 463        | 2319  | _      |             |  |