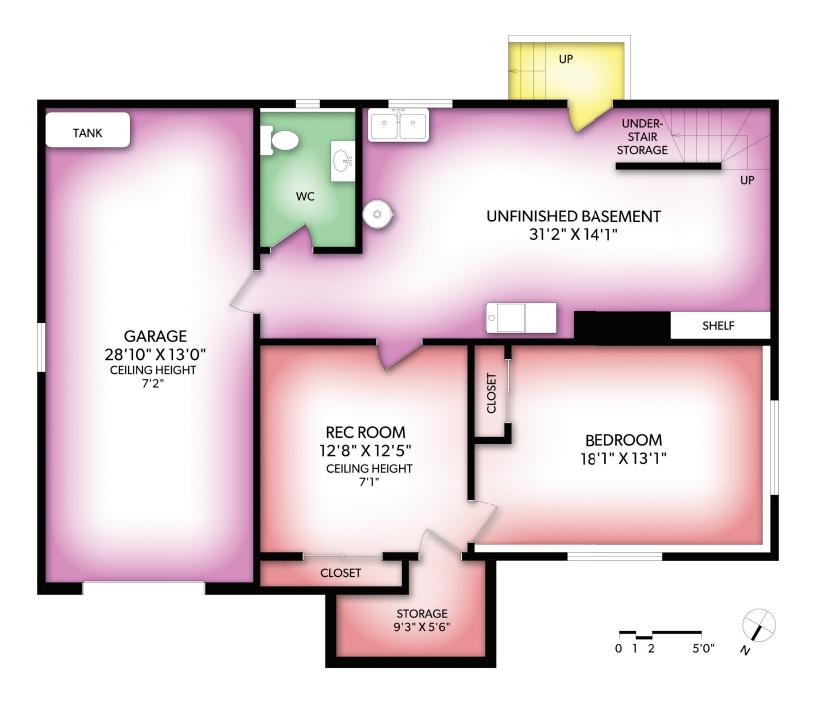

## **LOWER FLOOR**

| FLOOR | FINISHED | UNFINISHED | TOTAL | OTHER AREAS |     |
|-------|----------|------------|-------|-------------|-----|
| MAIN  | 1338     | 0          | 1338  | GARAGE      | 398 |
| LOWER | 576      | 405        | 981   | DECK        | 137 |
| TOTAL | 1856     | 463        | 2319  | _           |     |