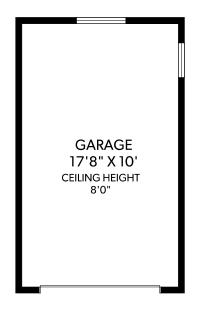

| OTHER AREAS |     |  |
|-------------|-----|--|
| GARAGE      | 210 |  |
| DECK        | 188 |  |
|             |     |  |

| OTHER AREAS |     |  |
|-------------|-----|--|
| GARAGE      | 210 |  |
| DECK        | 188 |  |
|             |     |  |
|             |     |  |