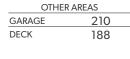

| OTHER AREAS |     |  |
|-------------|-----|--|
| GARAGE      | 210 |  |
| DECK        | 188 |  |
|             |     |  |

| OTHER AREAS |     |  |
|-------------|-----|--|
| GARAGE      | 210 |  |
| DECK        | 188 |  |
|             |     |  |
|             |     |  |