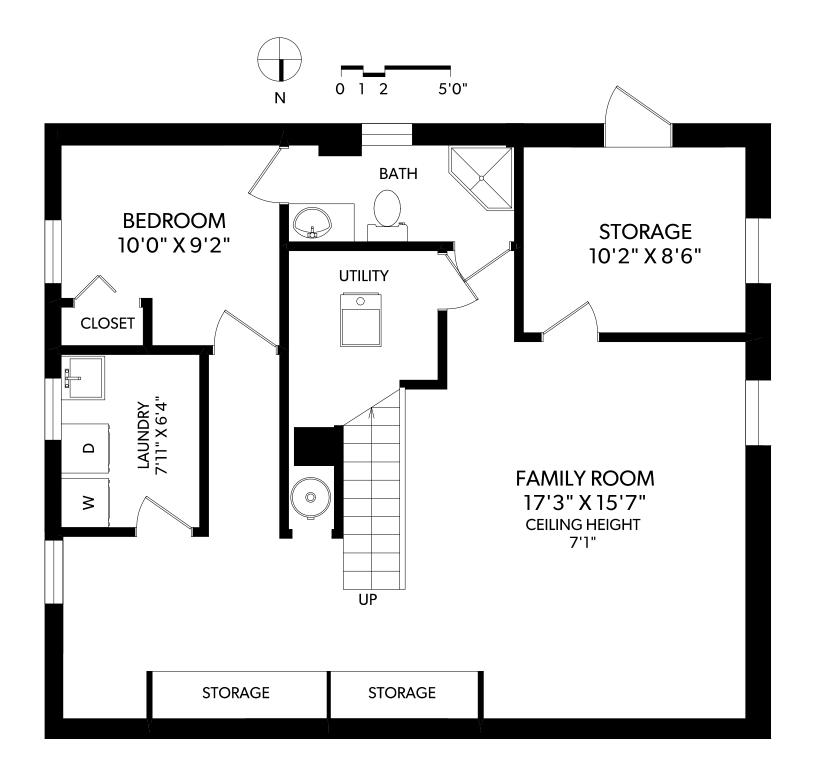

### **LOWER FLOOR**

| FLOOR | FINISHED | UNFINISHED | TOTAL |     |
|-------|----------|------------|-------|-----|
| MAIN  | 923      | 0          | 923   |     |
| UPPER | 700      | 0          | 700   | _ [ |
| LOWER | 937      | 0          | 937   |     |
| TOTAL | 2560     | 0          | 2560  | _   |