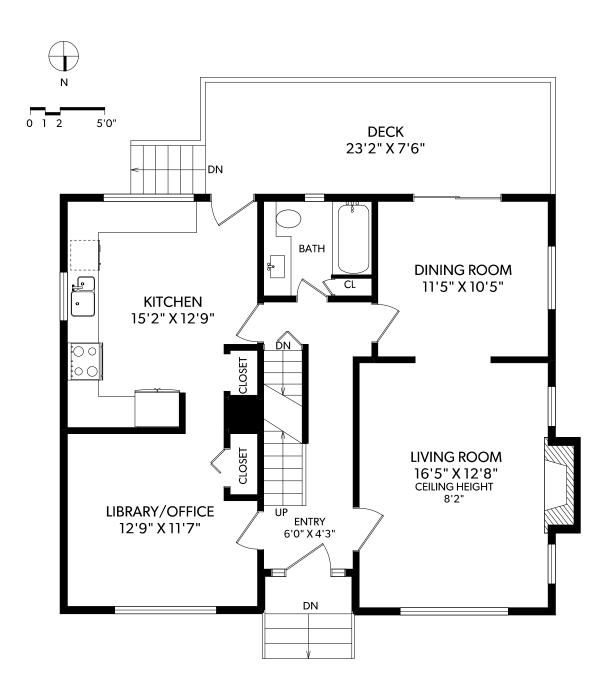

### **MAIN FLOOR**

| FLOOR | FINISHED | UNFINISHED | TOTAL |
|-------|----------|------------|-------|
| MAIN  | 923      | 0          | 923   |
| UPPER | 700      | 0          | 700   |
| LOWER | 937      | 0          | 937   |
| TOTAL | 2560     | 0          | 2560  |

## 2361 ZELA STREET

ORDERS@REALFOTO.CA MEASURED 01/23/2018 BY KARA ANDERSON

| FLOOR | FINISHED | UNFINISHED | TOTAL |
|-------|----------|------------|-------|
| MAIN  | 923      | 0          | 923   |
| UPPER | 700      | 0          | 700   |
| LOWER | 937      | 0          | 937   |
| TOTAL | 2560     | 0          | 2560  |