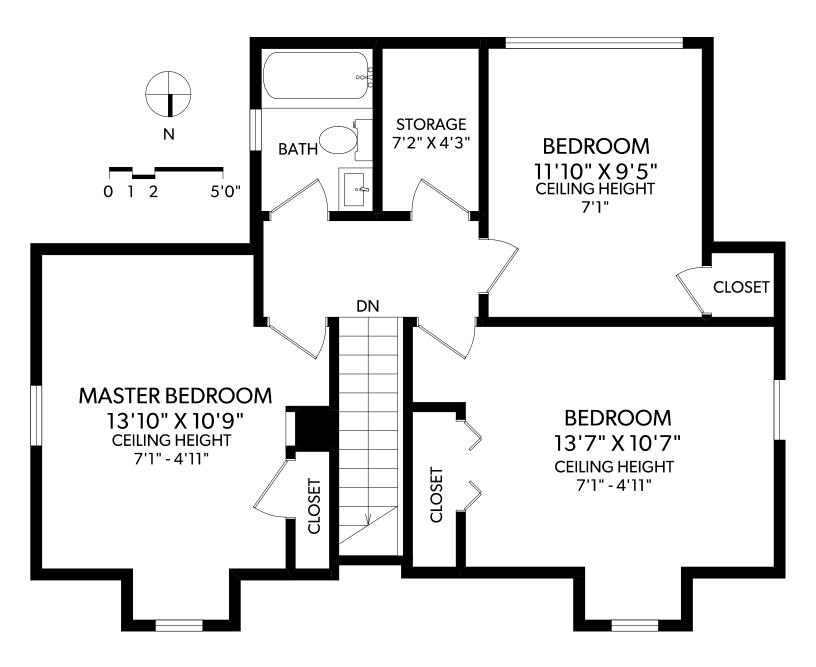

### **MAIN FLOOR**

| FLOOR | FINISHED | UNFINISHED | TOTAL |
|-------|----------|------------|-------|
| MAIN  | 923      | 0          | 923   |
| UPPER | 700      | 0          | 700   |
| LOWER | 937      | 0          | 937   |
| TOTAL | 2560     | 0          | 2560  |

## 2361 ZELA STREET

ORDERS@REALFOTO.CA MEASURED 01/23/2018 BY KARA ANDERSON

| FLOOR | FINISHED | UNFINISHED | TOTAL |
|-------|----------|------------|-------|
| MAIN  | 923      | 0          | 923   |
| UPPER | 700      | 0          | 700   |
| LOWER | 937      | 0          | 937   |
| TOTAL | 2560     | 0          | 2560  |