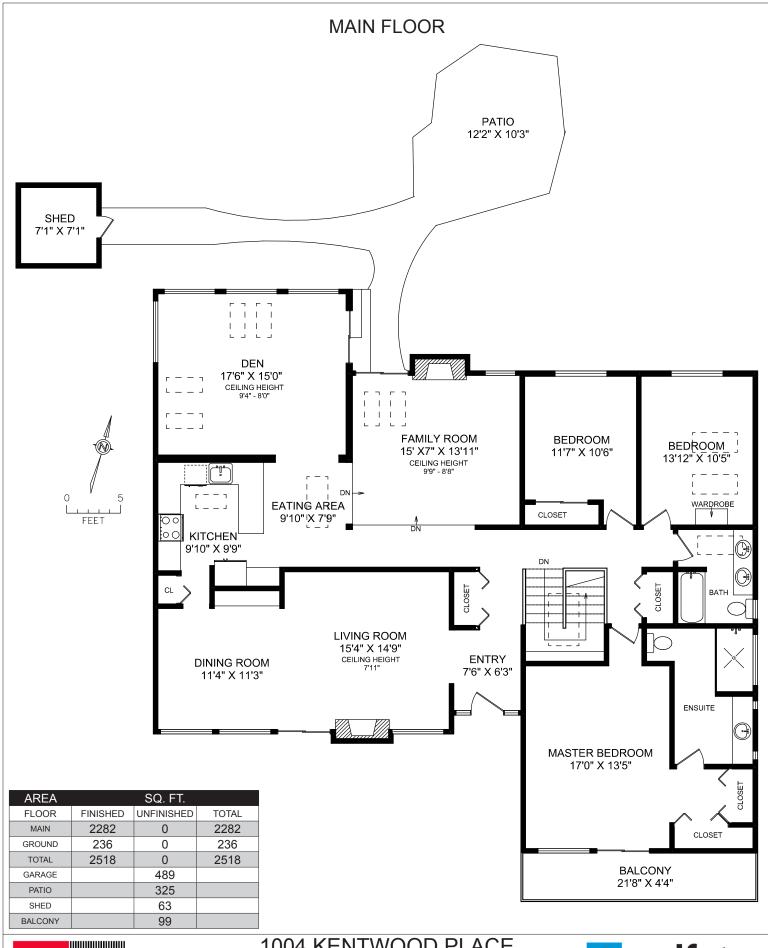

## 1004 KENTWOOD PLACE

THIS DOCUMENT PREPARED FOR THE EXCLUSIVE USE OF **BRENDA RUSSELL** 

250.388.6998 orders@realfoto.ca

MEASURED JUNE 25, 2014 BY AMANDA HOY All information furnished regarding this property is from sources deemed reliable but no warranty or representation is made to the accuracy thereof.

## **GROUND FLOOR**

| AREA    |          | SQ. FT.    |       |
|---------|----------|------------|-------|
| FLOOR   | FINISHED | UNFINISHED | TOTAL |
| MAIN    | 2282     | 0          | 2282  |
| GROUND  | 236      | 0          | 236   |
| TOTAL   | 2518     | 0          | 2518  |
| GARAGE  |          | 489        |       |
| PATIO   |          | 325        |       |
| SHED    |          | 63         |       |
| BALCONY |          | 99         |       |