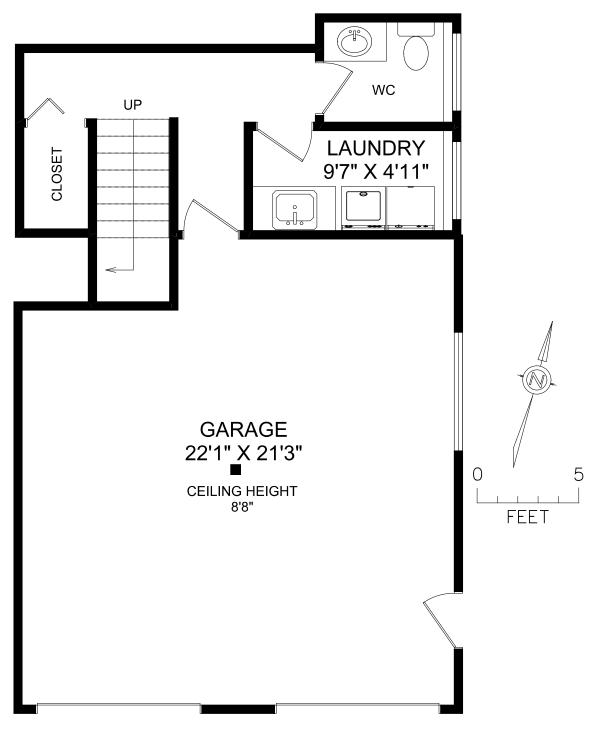

## **GROUND FLOOR**

| AREA    |          | SQ. FT.    |       |
|---------|----------|------------|-------|
| FLOOR   | FINISHED | UNFINISHED | TOTAL |
| MAIN    | 2282     | 0          | 2282  |
| GROUND  | 236      | 0          | 236   |
| TOTAL   | 2518     | 0          | 2518  |
| GARAGE  |          | 489        |       |
| PATIO   |          | 325        |       |
| SHED    |          | 63         |       |
| BALCONY |          | 99         |       |