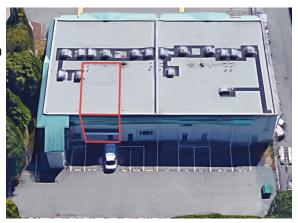

#### THE SITE:

Built in 1990, Pacific Business Park is a two story mix use site with ground floor industrial/retail and office units above