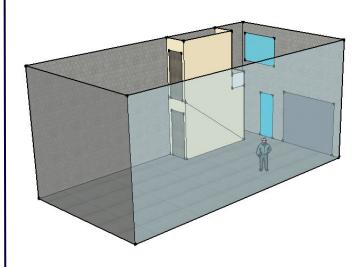

### 108-15585 24th Ave

1,035 Sq. Ft light industrial strata warehouse with 25 foot ceilings and one 10 foot grade level door. Centrally located in the heart of South Surrey/White Rock and just one block east King George Blvd. Close proximity to all major transportation routes and to Highway #15, 99 and the Canada /US border. Three (3) dedicated parking spaces. High exposure location. Sale includes fully permitted plans for 2nd floor office build-out. Available today.