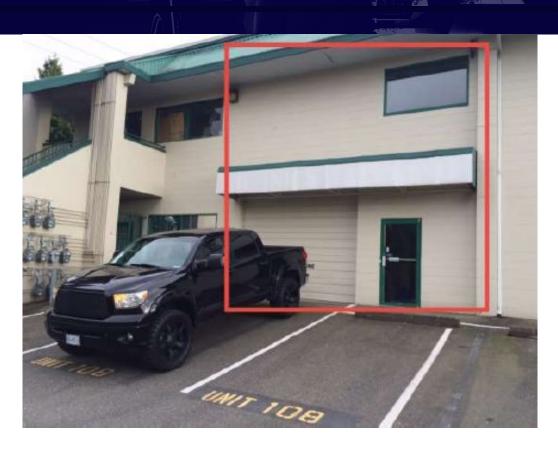

### 108-15585 24th Ave

1,035 Sq. Ft light industrial strata warehouse with 25 foot ceilings and one 10 foot grade level door. Centrally located in the heart of South Surrey/White Rock and just one block east King George Blvd. Close proximity to all major transportation routes and to Highway #15, 99 and the Canada /US border. Three (3) dedicated parking spaces. High exposure location. Sale includes fully permitted plans for 2nd floor office build-out. Available today.