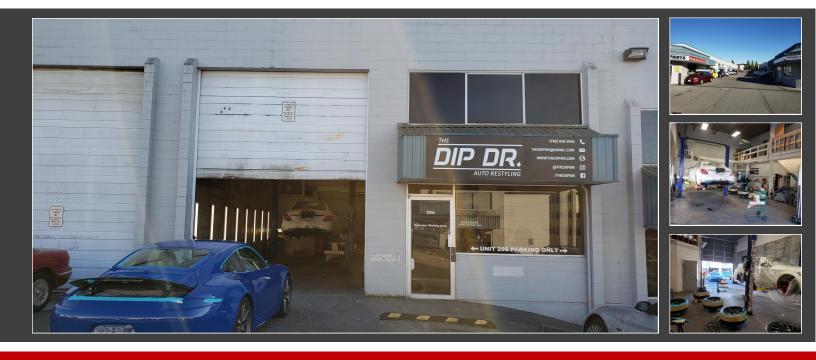

# 206 8462 162nd Ave

# AVAILABLE FOR SALE \$584,900

1,360 SF WAREHOUSE

### 330 SF MEZZANINE

Rarely available Fleetwood industrial clean warehouse with mezzanine. This 1660/SF unit has a grade level roll up door and a single washroom on the ground level and is home to an excellent mix of light industrial/business users already in the complex. Fleetwood Business Park is a well established complex in the heart of Surrey, with ample amenities in the area, such as gas stations, restaurants, and existing public transportation infrastructure. Zoned Highway Commercial.