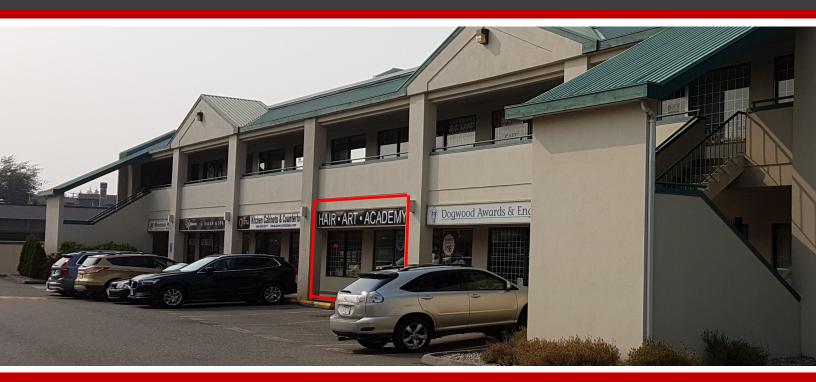

# \$20.40/SF

±2,412 SF RETAIL/OFFICE STRATA

24th Avenue retail opportunity! Great location and right in the middle of South Surrey's commercial hub. All amenities, shops and transportation right at your front door. 1896/SF of ground floor retail plus 516/SF mezzanine and 6 dedicated parking spaces. CD zoning allows multiple business uses of the property. Possibility to demise the space to 1000/SF

### The Site:

Built in 1984, Pacific Business Park is a two story mix use site with ground floor retail and office units