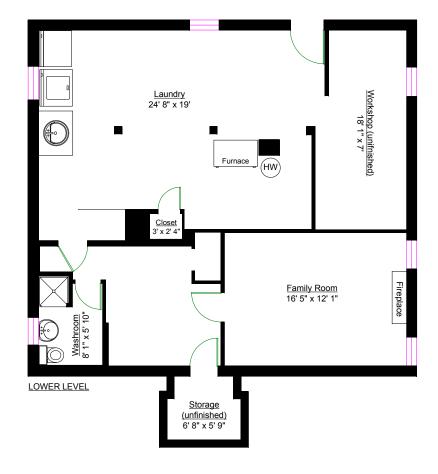

## 2664 West 22<sup>nd</sup> Avenue, Vancouver

Other Areas Totals\*\*

Storage: 50 sq. ft. Main Level: 1,134 sq. ft. Deck: 203 sq. ft. Lower Level: 1,129 sq. ft. 253 sq. ft. TOTAL: TOTAL: 2,263 sq. ft.

<sup>\*\*</sup> Approx. based on interior measurements to exterior walls
\*\* Total square footage not taken from original blueprints