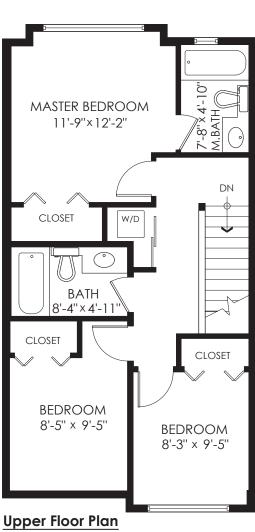

# 22611 Westminster Highway

#7-22611 Westminster Hwy, Richmond 593 sq.ft. Main Floor: Upper Floor: 611 sq.ft.

> DAVID Valente

604.377.6015 DAVIDVALENTE.COM

Vancouver. North Shore. Real Estate.

Entry Floor:

Garage:

**Total Extras:** 

Patio:

Deck:

Total:

96 sq.ft.

1,300 sq.ft.

521 sq.ft.

130 sq.ft.

67 sq.ft.

718 sq.ft.

Floor Area: 611 sq.ft. Ceiling Height: 8'

Floor Area: 593 sq.ft. Ceiling Height: 9'

Floor Area: 96 sq.ft. Ceiling Height: 8'-5"

Measuring, Design & Permits | 604-876-3738