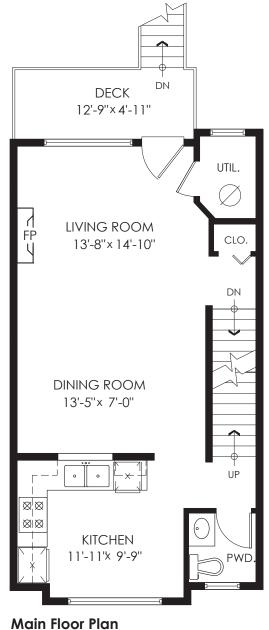

# 22611 Westminster Highway

#7-22611 Westminster Hwy, Richmond 593 sq.ft. Main Floor: Upper Floor: 611 sq.ft.

> DAVID Valente

604.377.6015 DAVIDVALENTE.COM

Vancouver. North Shore. Real Estate.

Entry Floor:

Garage:

**Total Extras:** 

Patio:

Deck:

Total:

96 sq.ft.

1,300 sq.ft.

521 sq.ft.

130 sq.ft.

67 sq.ft.

718 sq.ft.

Floor Area: 611 sq.ft. Ceiling Height: 8'

Floor Area: 593 sq.ft. Ceiling Height: 9'

Floor Area: 96 sq.ft. Ceiling Height: 8'-5"

Measuring, Design & Permits | 604-876-3738