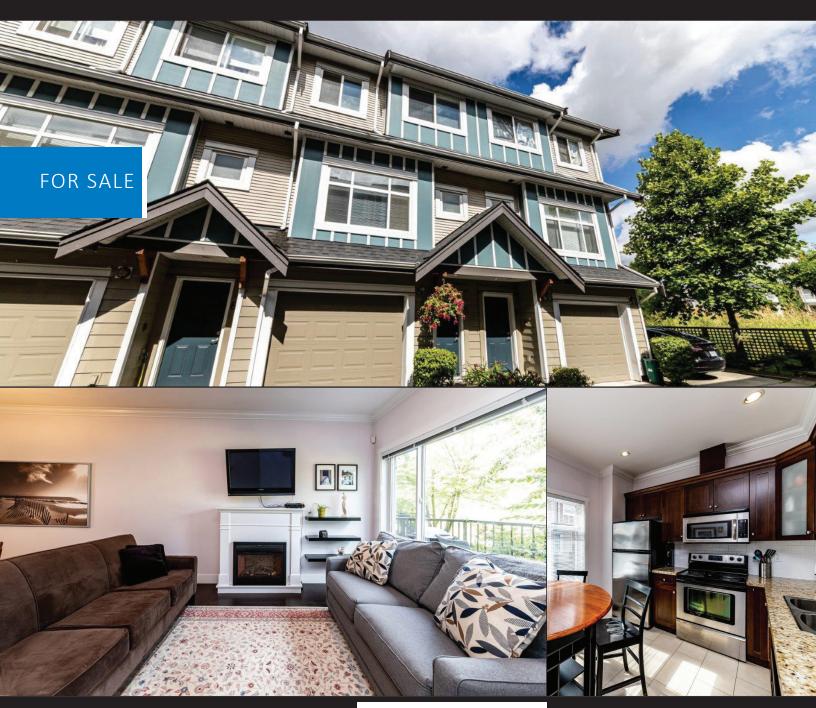

# 22611 Westminster Highway

Vancouver. North Shore. Real Estate.

Hamilton RI, Richmond, BC.

1,300sq/ft, 3 beds & 3 bath.

Sought after, quiet, townhouse
with views backing onto Mclean Park.

Close to shopping, recreation + more.

# 22611 Westminster Highway

#7-22611 Westminster Hwy, Richmond 593 sq.ft. Main Floor: Upper Floor: 611 sq.ft.

> DAVID Valente

604.377.6015 DAVIDVALENTE.COM

Vancouver. North Shore. Real Estate.

Entry Floor: