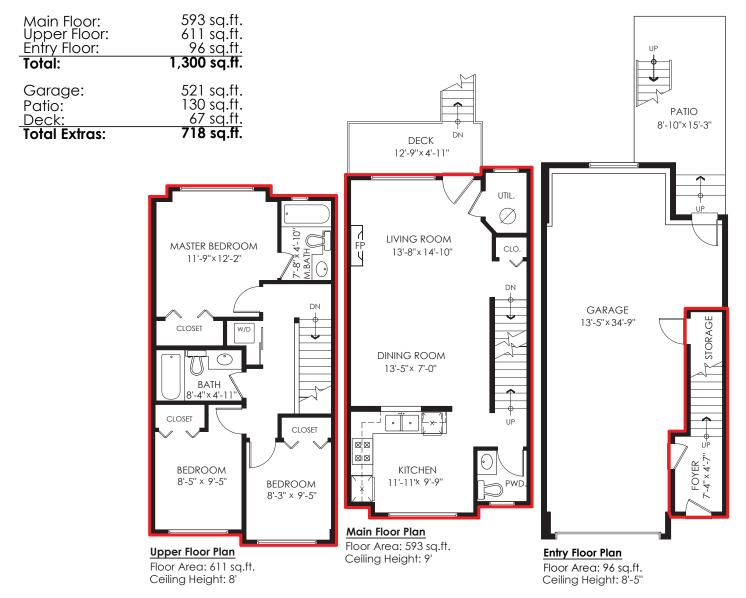

# 22611 Westminster Highway

#7-22611 Westminster Hwy, Richmond 593 sq.ft. Main Floor: Upper Floor: 611 sq.ft.

> DAVID Valente

604.377.6015 DAVIDVALENTE.COM

Vancouver. North Shore. Real Estate.

Entry Floor:

Garage:

**Total Extras:** 

Patio:

Deck:

Total:

96 sq.ft.

1,300 sq.ft.

521 sq.ft.

130 sq.ft.

67 sq.ft.

718 sq.ft.

Floor Area: 611 sq.ft. Ceiling Height: 8'

Floor Area: 593 sq.ft. Ceiling Height: 9'

Floor Area: 96 sq.ft. Ceiling Height: 8'-5"

Measuring, Design & Permits | 604-876-3738