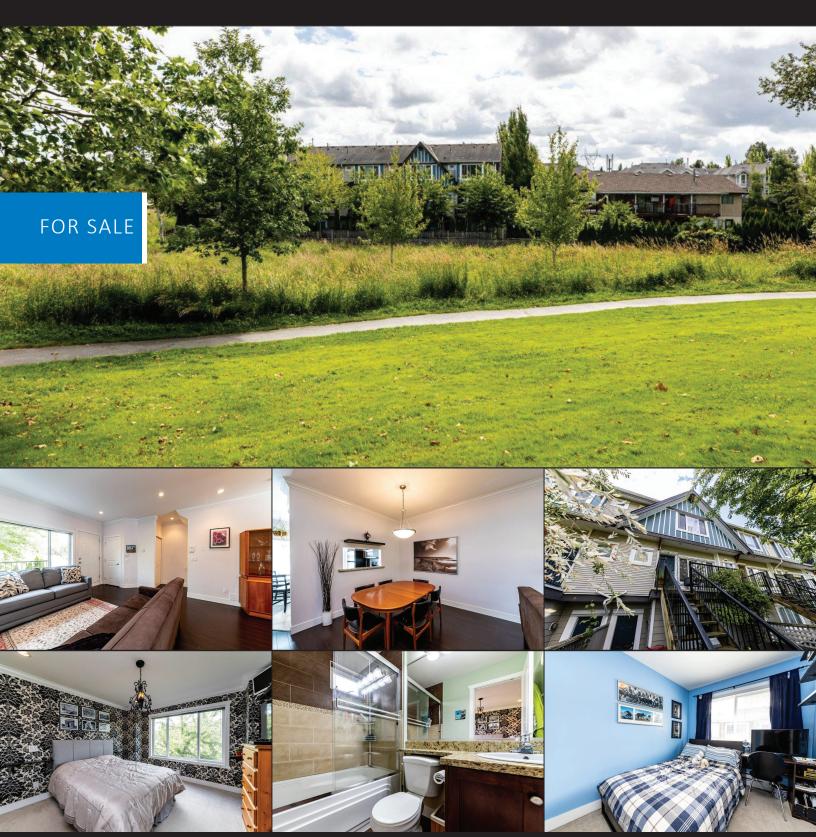

# 22611 Westminster Highway

Vancouver. North Shore. Real Estate.

Hamilton RI, Richmond, BC.

1,300sq/ft, 3 beds & 3 bath.

Sought after, quiet, townhouse
with views backing onto Mclean Park.

Close to shopping, recreation + more.

# 22611 Westminster Highway

#7-22611 Westminster Hwy, Richmond 593 sq.ft. Main Floor: Upper Floor: 611 sq.ft.

> DAVID Valente

604.377.6015 DAVIDVALENTE.COM

Vancouver. North Shore. Real Estate.

Entry Floor: