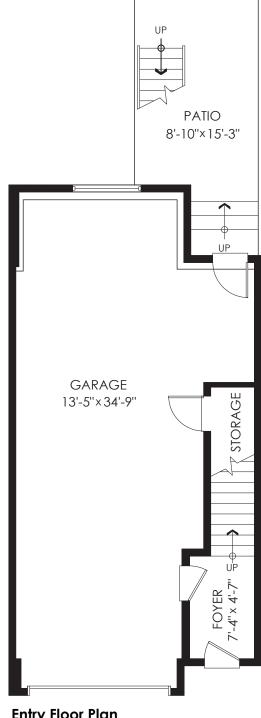

# 22611 Westminster Highway

#7-22611 Westminster Hwy, Richmond 593 sq.ft. Main Floor: Upper Floor: 611 sq.ft.

> DAVID Valente

604.377.6015 DAVIDVALENTE.COM

Vancouver. North Shore. Real Estate.

Entry Floor:

Garage:

**Total Extras:** 

Patio:

Deck:

Total:

96 sq.ft.

1,300 sq.ft.

521 sq.ft.

130 sq.ft.

67 sq.ft.

718 sq.ft.

Floor Area: 611 sq.ft. Ceiling Height: 8'

Floor Area: 593 sq.ft. Ceiling Height: 9'

Floor Area: 96 sq.ft. Ceiling Height: 8'-5"

Measuring, Design & Permits | 604-876-3738