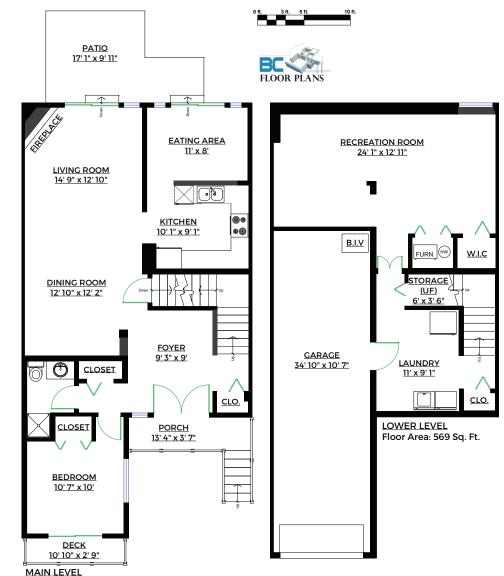

## Totals\*\*

Main Level: 993 sq. ft. 869 sq. ft. Upper Level: Lower Level: 569 sq. ft. Total: 2,431 sq. ft. Unfinished: 48 sq. ft. Grand Total: 2,479 sq. ft.

47 sq. ft. Porch: Deck: 30 sq. ft. Patio: 138 sq. ft. Garage: 391 sq. ft. Total: 606 sq. ft.