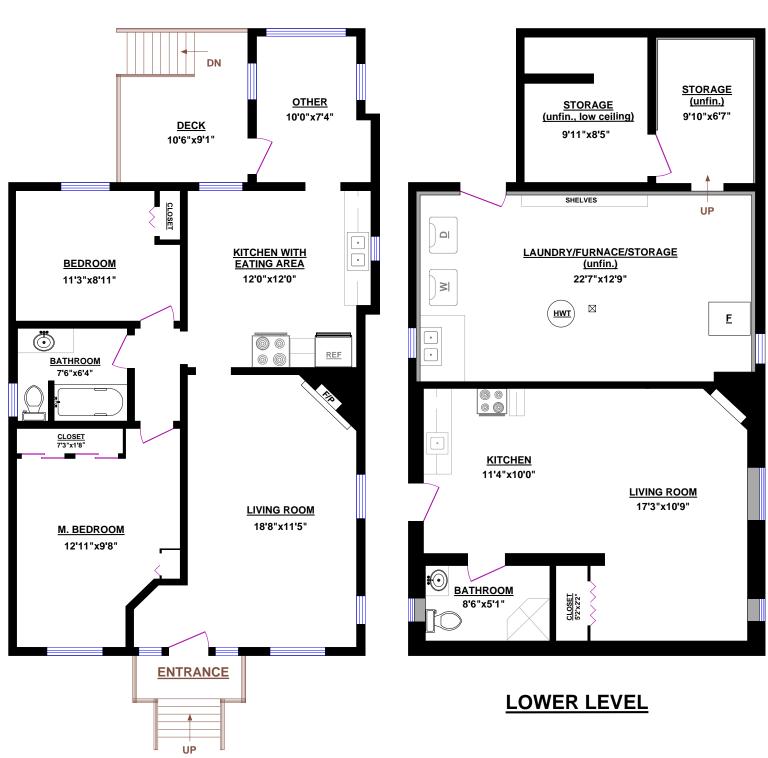

## 2123 E 8TH AVENUE, VANCOUVER, BC

TOTALS

Main Floor (finished): 882 sq.ft. Lower Level (finished): 454 sq.ft. TOTAL FINISHED: 1,336 sq.ft.

TOTAL FINISHED: 1,336 sq.ft. Lower Level (unfinished)\*: 414 sq.ft. GRAND TOTAL\*: 1,750 sq.ft. **OTHER AREAS:** 

Storage (low ceiling): 94 sq.ft.

Deck: 94 sq.ft.

\* Does not include low ceiling area listed in Other Areas.

## 2123 E 8th Ave, Vancouver

| MAIN FLOOR               |             |           |             |
|--------------------------|-------------|-----------|-------------|
| Living Room              | 18'8"x11'5" | M.Bedroom | 12'11"x9'8" |
|                          |             | Closet    | 7'3"x1'8"   |
| Kitchen with Eating Area | 12'0"x12'0" |           |             |
|                          |             | Bedroom   | 11'3"x8'11" |
| Other                    | 10'0"x7'4"  | Closet    | 3'4"x1'5"   |
|                          |             |           |             |
|                          |             | Bathroom  | 7'6"x6'4"   |

| LOWER LEVEL                    |             |
|--------------------------------|-------------|
| Living Room                    | 17'3"x10'9" |
| Closet                         | 5'2'x2'2"   |
|                                |             |
| Kitchen                        | 11'4"x10'0" |
|                                |             |
| Bathroom                       | 8'6"x5'1"   |
|                                |             |
| Laundry/Furnace/Storage (unf.) | 22'7"x12'9" |
|                                |             |
| Storage ( unf. )               | 9'10"x6'7"  |

| TOTALS                     |              |
|----------------------------|--------------|
| Main Floor (finished):     | 882 sq.ft.   |
| Lower Level (finished):    | 454 sq.ft.   |
| TOTAL FINISHED:            | 1,336 sq.ft. |
|                            |              |
| Lower Level (unfinished)*: | 414 sq.ft.   |
| TOTAL UNFINISHED*:         | 414 sq.ft.   |
|                            |              |
| GRAND TOTAL*:              | 1,750 sq.ft. |

| OTHER AREAS:           |           |            |
|------------------------|-----------|------------|
| Storage (low ceiling): | 94 sq.ft. | 9'11"x8'5" |
|                        |           |            |
| Deck:                  | 94 sq.ft. | 10'6"x9'1" |

<sup>\*</sup> Does not include low ceiling area listed in Other Areas.