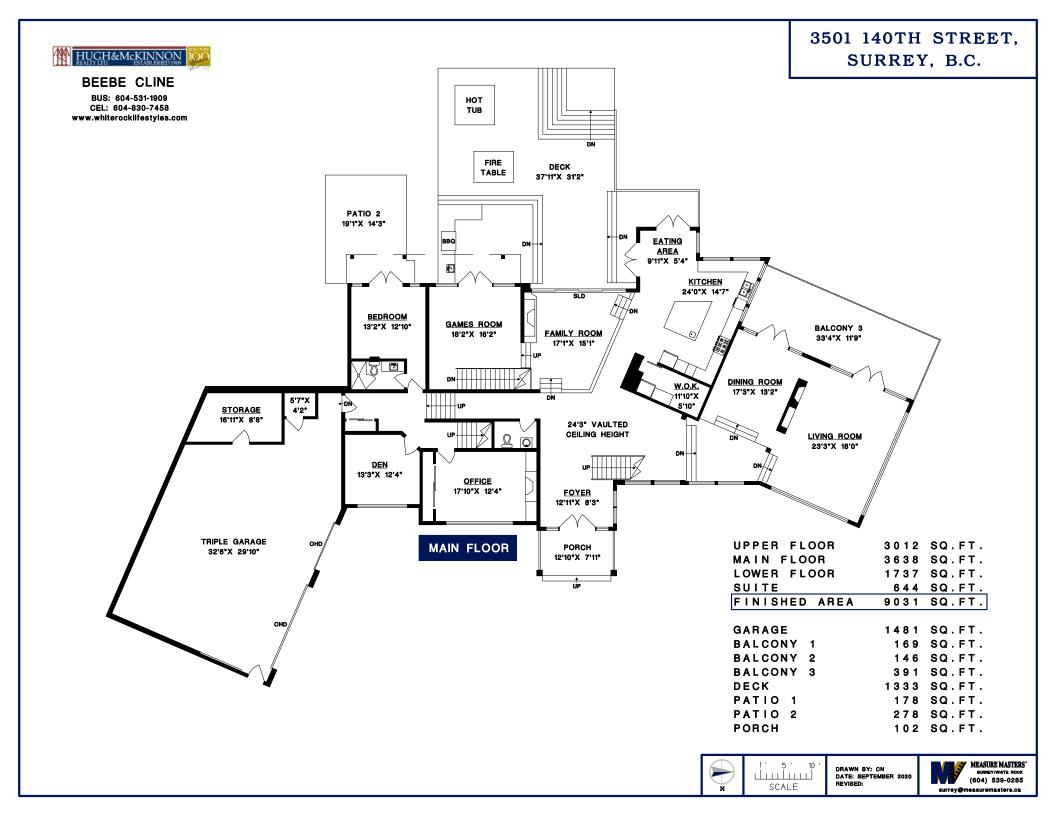

## BEEBE CLINE

BUS: 604-531-1909 CEL: 604-830-7458 www.whiterocklifestyles.com

PORCH

DRAWN BY: CN DATE: SEPTEMBER 2020 REVISED:

102 SQ.FT.

## BEEBE CLINE

BUS: 604-531-1909 CEL: 604-830-7458 www.whiterocklifestyles.com

| UPPER FLOOR   | 3012 | SQ.FT. |
|---------------|------|--------|
| MAIN FLOOR    | 3638 | SQ.FT. |
| LOWER FLOOR   | 1737 | SQ.FT. |
| SUITE         | 644  | SQ.FT. |
| FINISHED AREA | 9031 | SQ.FT. |
|               |      |        |
| GARAGE        | 1481 | SQ.FT. |
| BALCONY 1     | 169  | SQ.FT. |
| BALCONY 2     | 146  | SQ.FT. |
| BALCONY 3     | 391  | SQ.FT. |
| DECK          | 1333 | SQ.FT. |
| PATIO 1       | 178  | SQ.FT. |
| PATIO 2       | 278  | SQ.FT. |
| PORCH         | 102  | SQ.FT. |
|               |      |        |