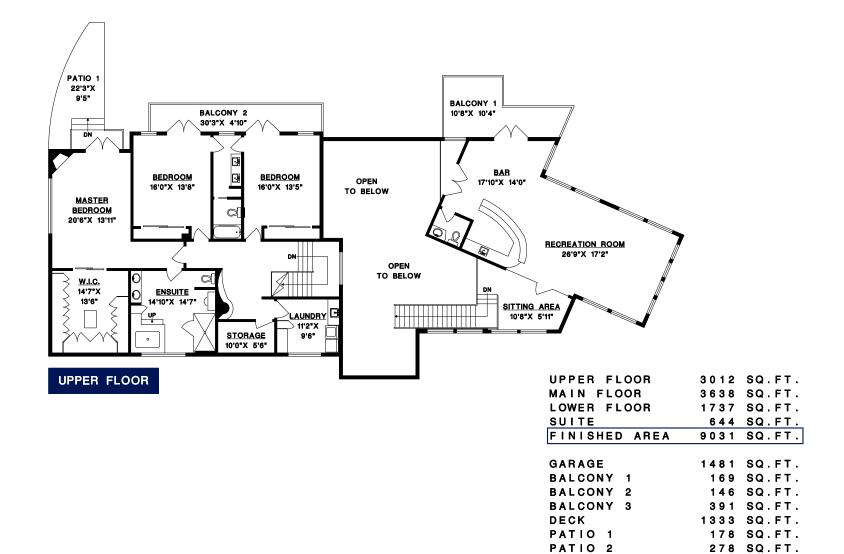

## BEEBE CLINE

BUS: 604-531-1909 CEL: 604-830-7458 www.whiterocklifestyles.com

| UPPER FLOOR   | 3012 | SQ.FT. |
|---------------|------|--------|
| MAIN FLOOR    | 3638 | SQ.FT. |
| LOWER FLOOR   | 1737 | SQ.FT. |
| SUITE         | 644  | SQ.FT. |
| FINISHED AREA | 9031 | SQ.FT. |
|               |      |        |
| GARAGE        | 1481 | SQ.FT. |
| BALCONY 1     | 169  | SQ.FT. |
| BALCONY 2     | 146  | SQ.FT. |
| BALCONY 3     | 391  | SQ.FT. |
| DECK          | 1333 | SQ.FT. |
| PATIO 1       | 178  | SQ.FT. |
| PATIO 2       | 278  | SQ.FT. |
| PORCH         | 102  | SQ.FT. |
|               |      |        |