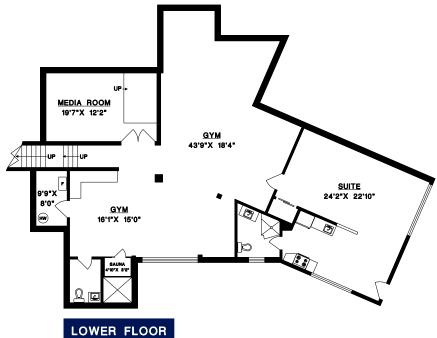

## BEEBE CLINE

BUS: 604-531-1909 CEL: 604-830-7458 www.whiterocklifestyles.com

| UPPER FLOOR   | 3012 | SQ.FT. |
|---------------|------|--------|
| MAIN FLOOR    | 3638 | SQ.FT. |
| LOWER FLOOR   | 1737 | SQ.FT. |
| SUITE         | 644  | SQ.FT. |
| FINISHED AREA | 9031 | SQ.FT. |
|               |      |        |
| GARAGE        | 1481 | SQ.FT. |
| BALCONY 1     | 169  | SQ.FT. |
| BALCONY 2     | 146  | SQ.FT. |
| BALCONY 3     | 391  | SQ.FT. |
| DECK          | 1333 | SQ.FT. |
| PATIO 1       | 178  | SQ.FT. |
| PATIO 2       | 278  | SQ.FT. |
| PORCH         | 102  | SQ.FT. |
|               |      |        |