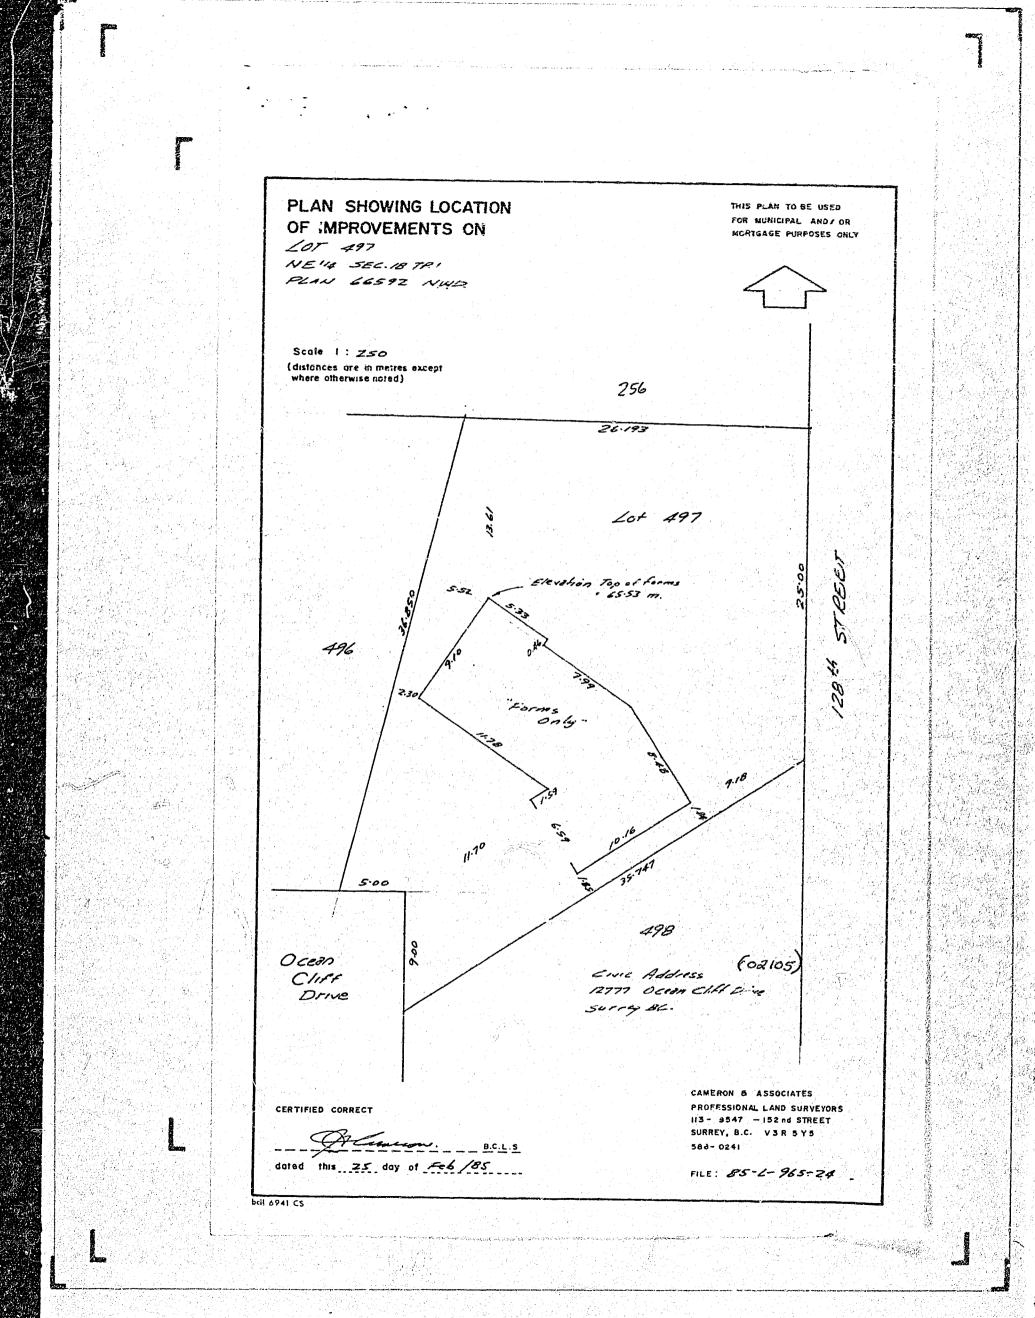

0  |  |

Ocean Cliff Estates! Excellent neighborhood property offers a landscaped & fenced 11,507 sqft lot in safe, family orientated cul-de-sac. Home 2,642 sqft, traditional 4 bdrms up/3 bath, main flr Irg separate living rm & dining rm, office, family rm, kitchen & eating area w/ access to the lush, private backyard. Laundry rm on main. Upstairs master bdrm suite + 3 additional bdrms. Family friendly backyard well landscaped. Front porch 247 sqft with water feature. Back deck 308 sqft. All decking is easy care composite. Great neighborhood, walk to shopping & Crescent Beach. School 2 blks away, coveted Ocean Cliff Elem & Elgin Park Sec. List of improvements avail. New furnace, hot water tank, decking, fencing, garage door, bathroom fixtures plus more. Flr plan & video tour available.





## **City of Surrey Mapping Online System**



8

## 12777 Ocean Cliff Drive

The data provided is compiled from various sources and is NOT warranted as to its accuracy or sufficiency by the City of Surrey. This information is provided for information and convenience purposes only. Lot sizes, legal descriptions and encumbrances must be confirmed at the Land Title Office. Use and distribution of this map is subject to all copyright and disclaimer notices at cosmos surrey ca

Map created on: 2020-06-

0.015

0 0.0025 0.005

## CISMON City of Surrey Mapping Online System



## CISMON City of Surrey Mapping Online System