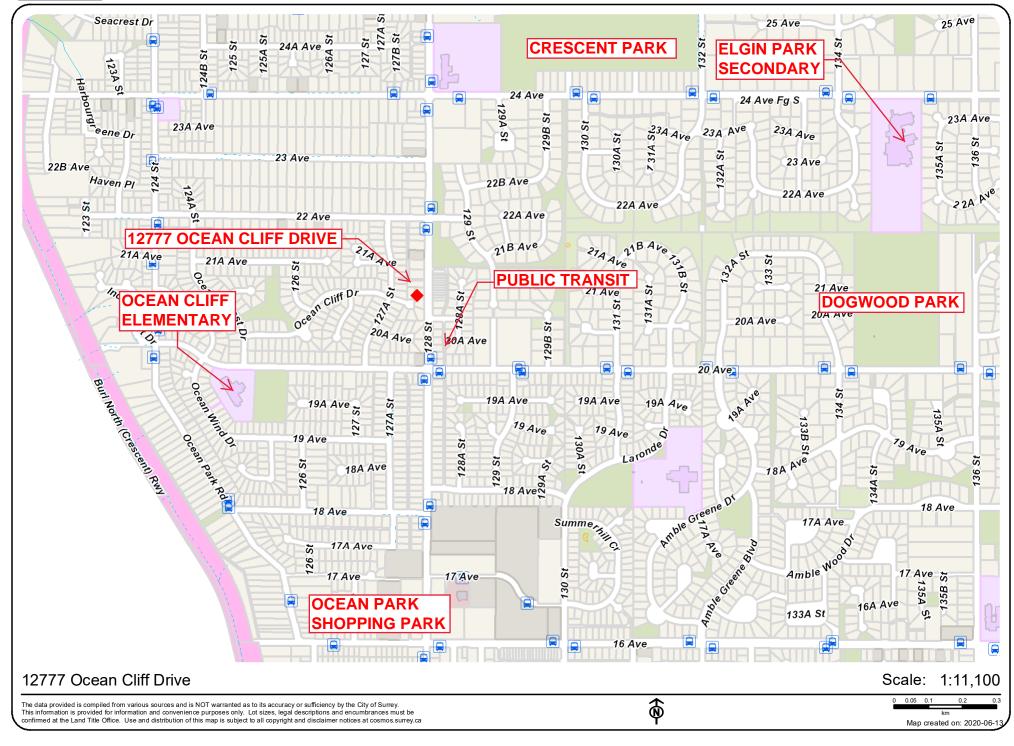

## **City of Surrey Mapping Online System**

8

## 12777 Ocean Cliff Drive

The data provided is compiled from various sources and is NOT warranted as to its accuracy or sufficiency by the City of Surrey. This information is provided for information and convenience purposes only. Lot sizes, legal descriptions and encumbrances must be confirmed at the Land Title Office. Use and distribution of this map is subject to all copyright and disclaimer notices at cosmos surrey ca