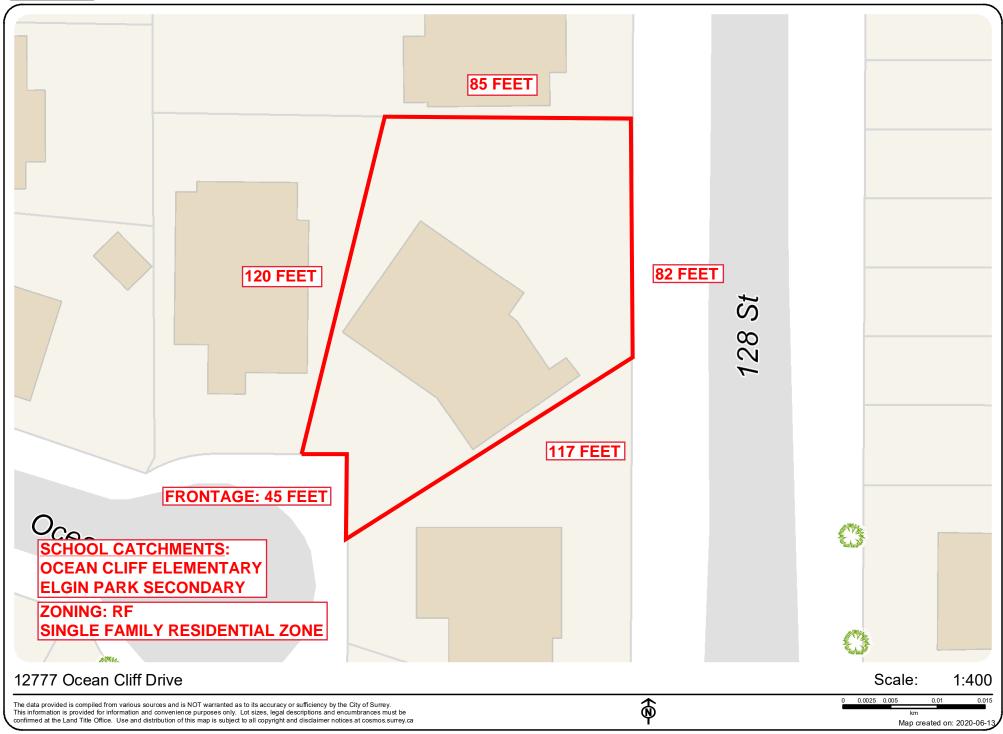

## 12777 Ocean Cliff Drive

The data provided is compiled from various sources and is NOT warranted as to its accuracy or sufficiency by the City of Surrey. This information is provided for information and convenience purposes only. Lot sizes, legal descriptions and encumbrances must be confirmed at the Land Title Office. Use and distribution of this map is subject to all copyright and disclaimer notices at cosmos surrey ca

Map created on: 2020-06-

0.015

0 0.0025 0.005