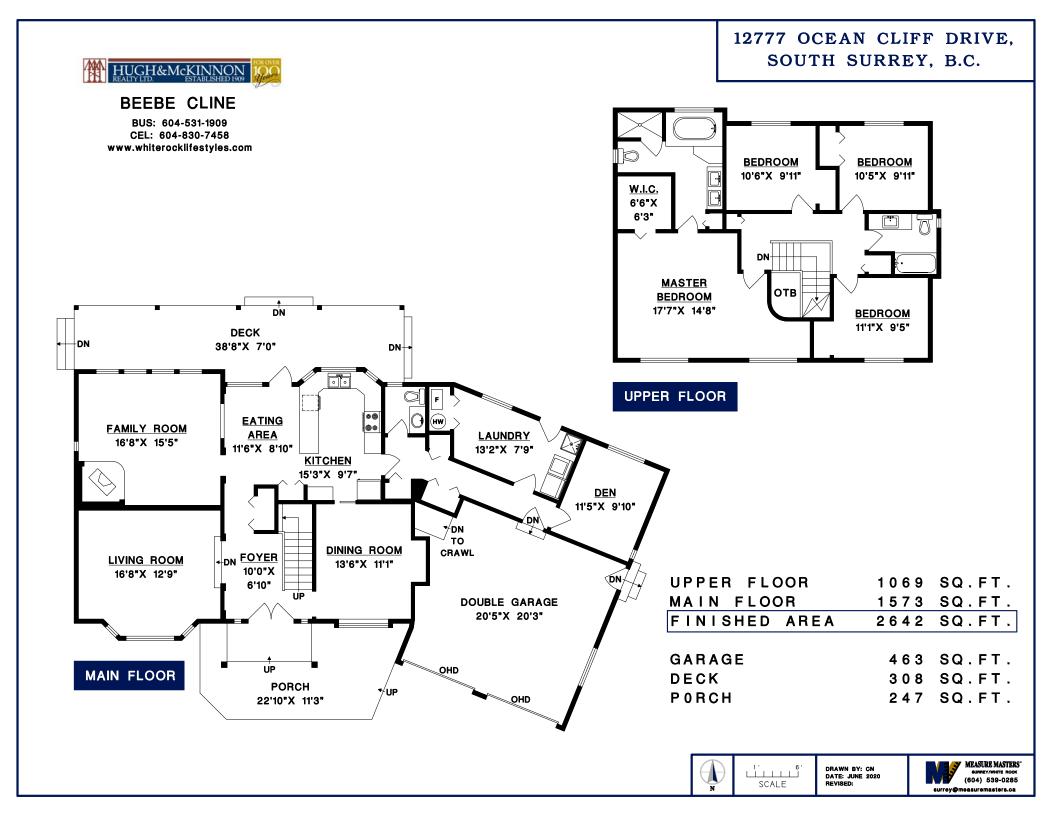

|                                                                                                                                             |                                                                                                                                                                                                                         |                                                                                                                                                                                                                                                                            | Hug                                                                                                              | Presented by:<br><b>be Cline</b><br>h & McKinnon Rea<br>Phone: 604-531-1<br>w.whiterocklifesty<br>bcline@shaw.c | ilty Ltd.<br>909<br>es.com                                                                  |                        |                       | HU<br>R E J                                               |                                                                                                       |  |
|---------------------------------------------------------------------------------------------------------------------------------------------|-------------------------------------------------------------------------------------------------------------------------------------------------------------------------------------------------------------------------|----------------------------------------------------------------------------------------------------------------------------------------------------------------------------------------------------------------------------------------------------------------------------|------------------------------------------------------------------------------------------------------------------|-----------------------------------------------------------------------------------------------------------------|---------------------------------------------------------------------------------------------|------------------------|-----------------------|-----------------------------------------------------------|-------------------------------------------------------------------------------------------------------|--|
| <b>Active</b><br><b>R2467698</b><br>Board: F<br>House/Single                                                                                | e Family                                                                                                                                                                                                                |                                                                                                                                                                                                                                                                            | So                                                                                                               | OCEAN CLIF<br>uth Surrey White<br>rescent Bch Ocear<br>V4A 6G2                                                  | : Bch Ocean Pk.                                                                             |                        |                       | Residential Detached<br><b>\$1,380,000</b> (LP)<br>(SP) M |                                                                                                       |  |
|                                                                                                                                             | No XINT                                                                                                                                                                                                                 | Est 4                                                                                                                                                                                                                                                                      | Sold Da                                                                                                          | te:                                                                                                             | Frontag                                                                                     | e (feet):              | 45.00                 | Original                                                  | Price: <b>\$1,380,000</b>                                                                             |  |
| N. W.S.                                                                                                                                     |                                                                                                                                                                                                                         | 200 4 1.44                                                                                                                                                                                                                                                                 | Meas. T                                                                                                          | ype: <b>Feet</b>                                                                                                | Bedroor                                                                                     | ns:                    | 4                     | Approx.                                                   | Year Built: <b>1985</b>                                                                               |  |
|                                                                                                                                             |                                                                                                                                                                                                                         | the second states                                                                                                                                                                                                                                                          | Depth /                                                                                                          | Size: <b>117</b>                                                                                                | Bathroo                                                                                     | ms:                    | 3                     | Age:                                                      | 35                                                                                                    |  |
|                                                                                                                                             | 10000                                                                                                                                                                                                                   |                                                                                                                                                                                                                                                                            | Lot Area                                                                                                         | a (sq.ft.): <b>11,507</b>                                                                                       | .00 Full Bat                                                                                | hs:                    | 2                     | Zoning:                                                   | RF                                                                                                    |  |
| and a start                                                                                                                                 |                                                                                                                                                                                                                         |                                                                                                                                                                                                                                                                            | Flood P                                                                                                          | ain: No                                                                                                         | Half Bat                                                                                    | :hs:                   | 1                     | Gross Ta                                                  | xes: \$4,806.75                                                                                       |  |
|                                                                                                                                             |                                                                                                                                                                                                                         |                                                                                                                                                                                                                                                                            | Rear Ya                                                                                                          | rd Exp: West                                                                                                    |                                                                                             |                        |                       | For Tax                                                   | Year: 2019                                                                                            |  |
|                                                                                                                                             |                                                                                                                                                                                                                         |                                                                                                                                                                                                                                                                            | Council                                                                                                          | Apprv?:                                                                                                         |                                                                                             |                        |                       | Tax Inc.                                                  | Utilities?: No                                                                                        |  |
|                                                                                                                                             |                                                                                                                                                                                                                         |                                                                                                                                                                                                                                                                            | the second s   | GST/HST inc?:                                                                                                   |                                                                                             |                        |                       | P.I.D.: <b>0</b>                                          | 01-174-371                                                                                            |  |
|                                                                                                                                             | ASS AN CITAL                                                                                                                                                                                                            |                                                                                                                                                                                                                                                                            |                                                                                                                  |                                                                                                                 |                                                                                             |                        |                       | Tour:                                                     |                                                                                                       |  |
| A Street                                                                                                                                    | Contraction of the second                                                                                                                                                                                               | CAROL Y                                                                                                                                                                                                                                                                    | View:                                                                                                            | Ne                                                                                                              | _                                                                                           |                        |                       |                                                           |                                                                                                       |  |
| A AN                                                                                                                                        | MAN NE-                                                                                                                                                                                                                 | San Arab                                                                                                                                                                                                                                                                   | and the second | No<br>k / Subdiv: Oce                                                                                           | -                                                                                           |                        |                       |                                                           |                                                                                                       |  |
| A states we                                                                                                                                 |                                                                                                                                                                                                                         |                                                                                                                                                                                                                                                                            |                                                                                                                  |                                                                                                                 |                                                                                             |                        | <b>C</b>              | Watas                                                     |                                                                                                       |  |
|                                                                                                                                             |                                                                                                                                                                                                                         |                                                                                                                                                                                                                                                                            |                                                                                                                  | Connected: Elec                                                                                                 | /Municipal                                                                                  | Gas, St                | orm Sewe              | r, water                                                  |                                                                                                       |  |
| tula of Lloma                                                                                                                               | 2 Charrow                                                                                                                                                                                                               |                                                                                                                                                                                                                                                                            | Sewer T                                                                                                          |                                                                                                                 | -                                                                                           | Parking: 2             | Doulsins              |                                                           |                                                                                                       |  |
| ityle of Home:<br>Construction:                                                                                                             | Frame - Wood                                                                                                                                                                                                            |                                                                                                                                                                                                                                                                            |                                                                                                                  | Total Park<br>Parking: (                                                                                        | iarage; Double, (                                                                           |                        |                       | g Access: F<br>vail.                                      | ront                                                                                                  |  |
| xterior:                                                                                                                                    | Brick, Vinyl                                                                                                                                                                                                            |                                                                                                                                                                                                                                                                            |                                                                                                                  | , and gr                                                                                                        |                                                                                             | - <b>-</b>             |                       |                                                           |                                                                                                       |  |
| oundation:                                                                                                                                  | Concrete Perimete                                                                                                                                                                                                       |                                                                                                                                                                                                                                                                            |                                                                                                                  |                                                                                                                 | blic Transit: 1                                                                             | <b>.</b> .             | Dist. to              | School Bu                                                 | s: <b>2</b>                                                                                           |  |
| Rain Screen:<br>Renovations:                                                                                                                |                                                                                                                                                                                                                         | Reno. \<br>R.I. Plu                                                                                                                                                                                                                                                        |                                                                                                                  | litle to La                                                                                                     | nd: Freehold N                                                                              | onstrata               |                       |                                                           |                                                                                                       |  |
| # of Fireplaces                                                                                                                             | s: <b>1</b>                                                                                                                                                                                                             |                                                                                                                                                                                                                                                                            | eplaces:                                                                                                         | Property D                                                                                                      | isc.: Yes                                                                                   |                        |                       |                                                           |                                                                                                       |  |
| ireplace Fuel:                                                                                                                              |                                                                                                                                                                                                                         |                                                                                                                                                                                                                                                                            |                                                                                                                  | PAD Renta                                                                                                       |                                                                                             |                        |                       |                                                           |                                                                                                       |  |
|                                                                                                                                             | City/Municipal<br>Forced Air, Natural                                                                                                                                                                                   |                                                                                                                                                                                                                                                                            | d Water: Y                                                                                                       |                                                                                                                 | ased: <b>No :</b><br>nvd: <b>No :</b>                                                       |                        |                       |                                                           |                                                                                                       |  |
| Outdoor Area:                                                                                                                               | Fenced Yard, Patio                                                                                                                                                                                                      |                                                                                                                                                                                                                                                                            |                                                                                                                  | Floor Finis                                                                                                     |                                                                                             | Laminat                | e, Wall/Wa            | ll/Mixed                                                  |                                                                                                       |  |
| ype of Roof:                                                                                                                                | Asphalt                                                                                                                                                                                                                 |                                                                                                                                                                                                                                                                            |                                                                                                                  |                                                                                                                 |                                                                                             |                        |                       |                                                           |                                                                                                       |  |
| egal:                                                                                                                                       | LOT 497 SECTION                                                                                                                                                                                                         | 18 TOWNSHIP 1                                                                                                                                                                                                                                                              | NEW WESTMIN                                                                                                      | STER DISTRICT                                                                                                   | PLAN 66592                                                                                  |                        |                       |                                                           |                                                                                                       |  |
| menities:                                                                                                                                   | Garden, Storage                                                                                                                                                                                                         |                                                                                                                                                                                                                                                                            |                                                                                                                  |                                                                                                                 |                                                                                             |                        |                       |                                                           |                                                                                                       |  |
| ite Influences<br>eatures:                                                                                                                  | s: Central Location, C<br>ClthWsh/Dryr/Frd                                                                                                                                                                              | g/Stve/DW, Draj                                                                                                                                                                                                                                                            | pes/Window Co                                                                                                    | overings, Garage                                                                                                | Door Opener, Mic                                                                            |                        |                       |                                                           |                                                                                                       |  |
| -1                                                                                                                                          | Туре                                                                                                                                                                                                                    | Dimensions                                                                                                                                                                                                                                                                 | Floor                                                                                                            | Type<br>Bodroom                                                                                                 | Dimensions                                                                                  | Floor                  | Ту                    | /pe                                                       | Dimensions                                                                                            |  |
|                                                                                                                                             | Farran                                                                                                                                                                                                                  | 10'0 x 6'10                                                                                                                                                                                                                                                                | Above<br>Above                                                                                                   | Bedroom<br>Bedroom                                                                                              | 10'6 x 9'11<br>10'5 x 9'11                                                                  |                        |                       |                                                           | x<br>x                                                                                                |  |
| Main                                                                                                                                        | Foyer<br>Living Room                                                                                                                                                                                                    | 16'8 x 12'9                                                                                                                                                                                                                                                                | Above                                                                                                            | Bedroom                                                                                                         | 11'1 x 9'5                                                                                  |                        |                       |                                                           | x                                                                                                     |  |
| Main<br>Main                                                                                                                                | Foyer<br>Living Room<br>Family Room                                                                                                                                                                                     | 16'8 x 12'9<br>16'8 x 15'5                                                                                                                                                                                                                                                 | ADOVE                                                                                                            | Bearbonn                                                                                                        |                                                                                             |                        |                       |                                                           | x                                                                                                     |  |
| Main<br>Main<br>Main<br>Main                                                                                                                | Living Room<br>Family Room<br>Kitchen                                                                                                                                                                                   | 16'8 x 15'5<br>15'3 x 9'7                                                                                                                                                                                                                                                  | Above                                                                                                            | Dearboin                                                                                                        | x                                                                                           |                        |                       |                                                           |                                                                                                       |  |
| Floor<br>Main<br>Main<br>Main<br>Main<br>Main<br>Main                                                                                       | Living Room<br>Family Room<br>Kitchen<br>Eating Area                                                                                                                                                                    | 16'8 x 15'5<br>15'3 x 9'7<br>11'6 x 8'10                                                                                                                                                                                                                                   | Above                                                                                                            | bearbonn                                                                                                        | x                                                                                           |                        |                       |                                                           | x                                                                                                     |  |
| Main<br>Main<br>Main<br>Main                                                                                                                | Living Room<br>Family Room<br>Kitchen<br>Eating Area<br>Dining Room                                                                                                                                                     | 16'8 x 15'5<br>15'3 x 9'7                                                                                                                                                                                                                                                  | Above                                                                                                            |                                                                                                                 |                                                                                             |                        |                       |                                                           |                                                                                                       |  |
| Main<br>Main<br>Main<br>Main<br>Main<br>Main                                                                                                | Living Room<br>Family Room<br>Kitchen<br>Eating Area                                                                                                                                                                    | 16'8 x 15'5<br>15'3 x 9'7<br>11'6 x 8'10<br>13'6 x 11'1                                                                                                                                                                                                                    | Above                                                                                                            |                                                                                                                 | x<br>x                                                                                      |                        |                       |                                                           | x<br>x                                                                                                |  |
| Main<br>Main<br>Main<br>Main<br>Main<br>Main<br>Main<br>Above                                                                               | Living Room<br>Family Room<br>Kitchen<br>Eating Area<br>Dining Room<br>Laundry<br>Den<br>Master Bedroom                                                                                                                 | 16'8 x 15'5<br>15'3 x 9'7<br>11'6 x 8'10<br>13'6 x 11'1<br>13'2 x 7'9<br>11'5 x 9'10<br>17'7 x 14'8                                                                                                                                                                        |                                                                                                                  |                                                                                                                 | x<br>x<br>x<br>x<br>x<br>x                                                                  |                        |                       |                                                           | X<br>X<br>X<br>X<br>X                                                                                 |  |
| Main<br>Main<br>Main<br>Main<br>Main<br>Main<br>Main<br>Above<br>Above                                                                      | Living Room<br>Family Room<br>Kitchen<br>Eating Area<br>Dining Room<br>Laundry<br>Den<br>Master Bedroom<br>Walk-In Closet                                                                                               | 16'8 x 15'5<br>15'3 x 9'7<br>11'6 x 8'10<br>13'6 x 11'1<br>13'2 x 7'9<br>11'5 x 9'10<br>17'7 x 14'8<br>6'6 x 6'3                                                                                                                                                           |                                                                                                                  |                                                                                                                 | X<br>X<br>X<br>X<br>X<br>X<br>X                                                             |                        | # -6 P'               |                                                           | X<br>X<br>X<br>X<br>X<br>X                                                                            |  |
| Main<br>Main<br>Main<br>Main<br>Main<br>Main<br>Above<br>Above                                                                              | Living Room<br>Family Room<br>Kitchen<br>Eating Area<br>Dining Room<br>Laundry<br>Den<br>Master Bedroom<br>Walk-In Closet<br>(Main): 1,573                                                                              | 16'8 x 15'5<br>15'3 x 9'7<br>11'6 x 8'10<br>13'6 x 11'1<br>13'2 x 7'9<br>11'5 x 9'10<br>17'7 x 14'8<br>6'6 x 6'3<br># of Room                                                                                                                                              | ns: <b>13</b>                                                                                                    |                                                                                                                 | x<br>x<br>x<br>x<br>x<br>x<br>x<br>Bath                                                     | Floor                  | # of Pieces           |                                                           | x<br>x<br>x<br>x<br>x<br>x<br>Outbuildings                                                            |  |
| Main<br>Main<br>Main<br>Main<br>Main<br>Main<br>Above<br>Above<br>Finished Floor                                                            | Living Room<br>Family Room<br>Kitchen<br>Eating Area<br>Dining Room<br>Laundry<br>Den<br>Master Bedroom<br>Walk-In Closet<br>(Main): 1,573<br>(Above): 1,069                                                            | 16'8 x 15'5<br>15'3 x 9'7<br>11'6 x 8'10<br>13'6 x 11'1<br>13'2 x 7'9<br>11'5 x 9'10<br>17'7 x 14'8<br>6'6 x 6'3<br># of Room<br># of Kitch                                                                                                                                | ns: <b>13</b><br>nens: <b>1</b>                                                                                  |                                                                                                                 | X<br>X<br>X<br>X<br>X<br>X<br>X                                                             | Floor<br>Main<br>Above | # of Pieces<br>2<br>3 | Ensuite?<br>No<br>No                                      | x<br>x<br>x<br>x<br>x<br>x<br>Outbuildings<br>Barn:                                                   |  |
| Main<br>Main<br>Main<br>Main<br>Main<br>Main<br>Above<br>Above<br>inished Floor<br>inished Floor<br>inished Floor                           | Living Room<br>Family Room<br>Kitchen<br>Eating Area<br>Dining Room<br>Laundry<br>Den<br>Master Bedroom<br>Walk-In Closet<br>(Main): 1,573<br>(Above): 1,069<br>(Below): 0<br>(Basement): 0                             | 16'8 x 15'5<br>15'3 x 9'7<br>11'6 x 8'10<br>13'6 x 11'1<br>13'2 x 7'9<br>11'5 x 9'10<br>17'7 x 14'8<br>6'6 x 6'3<br># of Root<br># of Kitch<br># of Leve<br>Suite: No                                                                                                      | ns: <b>13</b><br>nens: <b>1</b><br>els: <b>2</b><br>ne                                                           |                                                                                                                 | x<br>x<br>x<br>x<br>x<br>x<br>Bath<br>1<br>2<br>3                                           | Main                   | 2                     | No<br>No<br>Yes                                           | x<br>x<br>x<br>x<br>x<br>x<br>Outbuildings                                                            |  |
| Main<br>Main<br>Main<br>Main<br>Main<br>Main<br>Above<br>Above<br>inished Floor<br>inished Floor<br>inished Floor                           | Living Room<br>Family Room<br>Kitchen<br>Eating Area<br>Dining Room<br>Laundry<br>Den<br>Master Bedroom<br>Walk-In Closet<br>(Main): 1,573<br>(Above): 1,069<br>(Below): 0<br>(Basement): 0                             | 16'8 x 15'5<br>15'3 x 9'7<br>11'6 x 8'10<br>13'6 x 11'1<br>13'2 x 7'9<br>11'5 x 9'10<br>17'7 x 14'8<br>6'6 x 6'3<br># of Roor<br># of Kitch<br># of Roor<br># of Kitch<br># of Leve<br>Suite: No<br>Crawl/Bsr                                                              | ns: <b>13</b><br>nens: <b>1</b><br>ils: <b>2</b><br><b>ne</b><br>nt. Height: <b>3</b> '                          |                                                                                                                 | x<br>x<br>x<br>x<br>x<br>x<br>x<br>x<br>x<br>x<br>x<br>x<br>x<br>x<br>x<br>x<br>x<br>x<br>x | Main<br>Above          | 2<br>3                | No<br>No<br>Yes<br>No                                     | x<br>x<br>x<br>x<br>x<br>x<br>Outbuildings<br>Barn:<br>Workshop/Shed:<br>Pool:<br>Garage Sz: 20'5x20' |  |
| Main<br>Main<br>Main<br>Main<br>Main<br>Main<br>Above<br>Above<br>Above<br>inished Floor<br>inished Floor<br>inished Floor<br>inished Floor | Living Room<br>Family Room<br>Kitchen<br>Eating Area<br>Dining Room<br>Laundry<br>Den<br>Master Bedroom<br>Walk-In Closet<br>(Main): 1,573<br>(Above): 1,069<br>(Below): 0<br>(Basement): 0<br>(Total): 2,642           | 16'8 x 15'5<br>15'3 x 9'7<br>11'6 x 8'10<br>13'6 x 11'1<br>13'2 x 7'9<br>11'5 x 9'10<br>17'7 x 14'8<br>6'6 x 6'3<br># of Roon<br># of Roon<br># of Roon<br># of Roon<br># of Roon<br># of Roon<br>Bods in B                                                                | ms: <b>13</b><br>hens: <b>1</b><br>els: <b>2</b><br><b>ne</b><br>nt. Height: <b>3'</b><br>asement: <b>0</b>      | Beds not in Basem                                                                                               | x<br>x<br>x<br>x<br>x<br>x<br>x<br>x<br>x<br>x<br>x<br>x<br>x<br>x<br>x<br>x<br>x<br>x<br>x | Main<br>Above          | 2<br>3                | No<br>No<br>Yes<br>No<br>No                               | x<br>x<br>x<br>x<br>x<br>x<br>v<br>v<br>v<br>v<br>v<br>v<br>v<br>v<br>v<br>v<br>v<br>v<br>v<br>v      |  |
| Main<br>Main<br>Main<br>Main<br>Main<br>Main<br>Above<br>Above<br>inished Floor<br>inished Floor<br>inished Floor                           | Living Room<br>Family Room<br>Kitchen<br>Eating Area<br>Dining Room<br>Laundry<br>Den<br>Master Bedroom<br>Walk-In Closet<br>(Main): 1,573<br>(Above): 1,069<br>(Below): 0<br>(Basement): 0<br>(Total): 0<br>(Total): 0 | 16'8 x 15'5<br>15'3 x 9'7<br>11'6 x 8'10<br>13'6 x 11'1<br>13'2 x 7'9<br>11'5 x 9'10<br>17'7 x 14'8<br>6'6 x 6'3<br># of Roor<br># of Kitch<br># of Roor<br># of Kitch<br># of Leve<br>Suite: No<br>Crawl/Bsr                                                              | ms: <b>13</b><br>hens: <b>1</b><br>els: <b>2</b><br><b>ne</b><br>nt. Height: <b>3'</b><br>asement: <b>0</b>      |                                                                                                                 | x<br>x<br>x<br>x<br>x<br>x<br>x<br>x<br>x<br>x<br>x<br>x<br>x<br>x<br>x<br>x<br>x<br>x<br>x | Main<br>Above          | 2<br>3                | No<br>No<br>Yes<br>No                                     | x<br>x<br>x<br>x<br>x<br>x<br>Outbuildings<br>Barn:<br>Workshop/Shed:<br>Pool:<br>Garage Sz: 20'5x20' |  |
| Main<br>Main<br>Main<br>Main<br>Main<br>Main<br>Main<br>Main                                                                                | Living Room<br>Family Room<br>Kitchen<br>Eating Area<br>Dining Room<br>Laundry<br>Den<br>Master Bedroom<br>Walk-In Closet<br>(Main): 1,573<br>(Above): 1,069<br>(Below): 0<br>(Basement): 0<br>(Total): 0<br>(Total): 0 | 16'8 x 15'5<br>15'3 x 9'7<br>11'6 x 8'10<br>13'6 x 11'1<br>13'2 x 7'9<br>11'5 x 9'10<br>17'7 x 14'8<br>6'6 x 6'3<br># of Room<br># of Kitch<br># of Room<br># of Kitch<br># of Room<br># of Kitch<br>Suite: No<br>Suite: No<br>Say, ft. Crawl/Bsr<br>Beds in B<br>Basement | ms: <b>13</b><br>hens: <b>1</b><br>els: <b>2</b><br><b>ne</b><br>nt. Height: <b>3'</b><br>asement: <b>0</b>      |                                                                                                                 | x<br>x<br>x<br>x<br>x<br>x<br>x<br>x<br>x<br>x<br>x<br>x<br>x<br>x<br>x<br>x<br>x<br>x<br>x | Main<br>Above          | 2<br>3                | No<br>No<br>Yes<br>No<br>No<br>No                         | x<br>x<br>x<br>x<br>x<br>x<br>Outbuildings<br>Barn:<br>Workshop/Shed:<br>Pool:<br>Garage Sz: 20'5x20  |  |

Ocean Cliff Estates! Excellent neighborhood property offers a landscaped & fenced 11,507 sqft lot in safe, family orientated cul-de-sac. Home 2,642 sqft, traditional 4 bdrms up/3 bath, main flr Irg separate living rm & dining rm, office, family rm, kitchen & eating area w/ access to the lush, private backyard. Laundry rm on main. Upstairs master bdrm suite + 3 additional bdrms. Family friendly backyard well landscaped. Front porch 247 sqft with water feature. Back deck 308 sqft. All decking is easy care composite. Great neighborhood, walk to shopping & Crescent Beach. School 2 blks away, coveted Ocean Cliff Elem & Elgin Park Sec. List of improvements avail. New furnace, hot water tank, decking, fencing, garage door, bathroom fixtures plus more. Flr plan & video tour available.