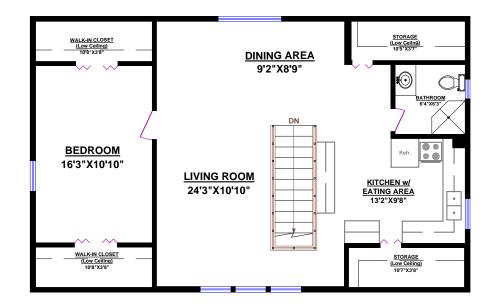

Upper Level (finished)\*: 890 sq.ft. TOTAL\*: 971 sq.ft.

\*Excludes Low Ceiling area of 127 sq.ft.

## **COACH HOUSE: UPPER LEVEL**