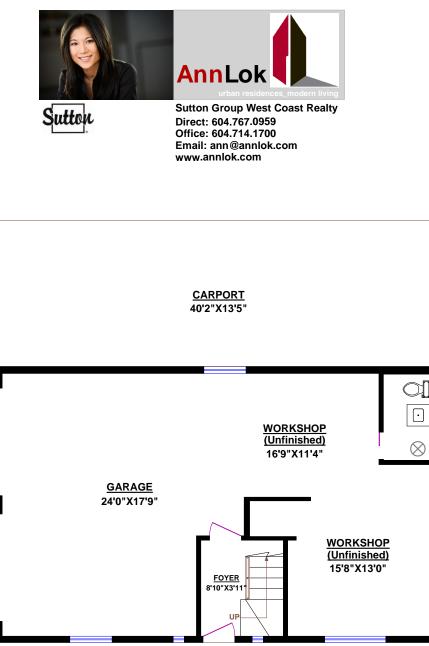

ENTRANCE

COACH HOUSE: MAIN FLOOR

## 19284 72 AVENUE, SURREY

| MAIN HOUSE TOTALS<br>Main Floor (finished): 2,837 sq.ft.<br>Upper Level (finished): 2,253 sq.ft.<br>Lower Level (finished): 383 sq.ft.<br>TOTAL FINISHED: 5,473 sq.ft. | · •                        | OTHER AREAS:<br>Garage/Workshop (Coach House):<br>Carport (Coach House): |                          | 936 sq.ft.<br>537 sq.ft. |
|------------------------------------------------------------------------------------------------------------------------------------------------------------------------|----------------------------|--------------------------------------------------------------------------|--------------------------|--------------------------|
|                                                                                                                                                                        | Garage:<br>Deck:<br>Patio: | 525 sq.ft.<br>303 sq.ft.<br>435 sq.ft.                                   |                          |                          |
| TOTAL UNFINISHED:                                                                                                                                                      | 0 sq.ft.                   | Patio:<br>Patio:<br>Pool Area:                                           | 682 sq.ft.<br>848 sq.ft. |                          |
| GRAND TOTAL:                                                                                                                                                           | 5,473 sq.ft.               | Hot Tub Area:                                                            | 149 sq.ft.               |                          |
| COACH HOUSE TOTALS<br>Main Floor (finished): 81 sq.ft.                                                                                                                 |                            |                                                                          |                          |                          |