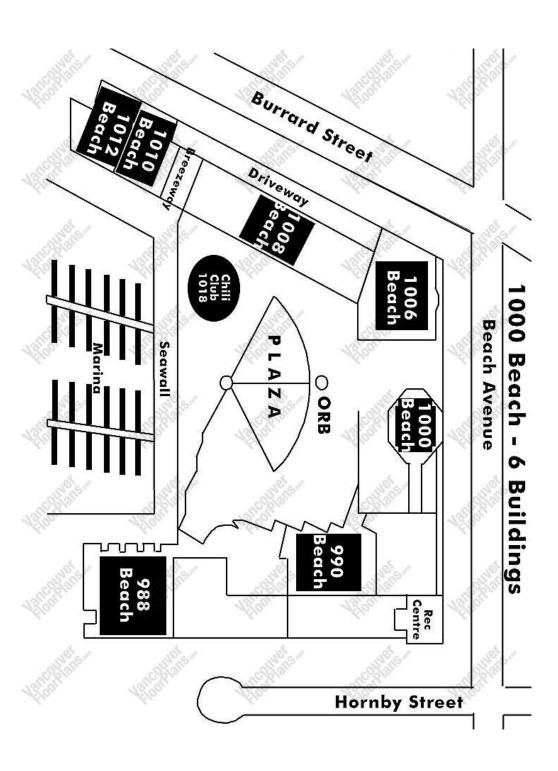

## 1000 Beach

602 1000 Beach, Vancouver, BC, V6E 4M2

Floor: 6

**602** 2 Bedroom + Balcony

1157 sq.ft.

### 1000 Beach

602 1000 Beach, Vancouver, BC, V6E 4M2

Floor: 6 **602** 

2 Bedroom + Balcony

1157 sq.ft.

## 1000 Beach

602 1000 Beach, Vancouver, BC, V6E 4M2