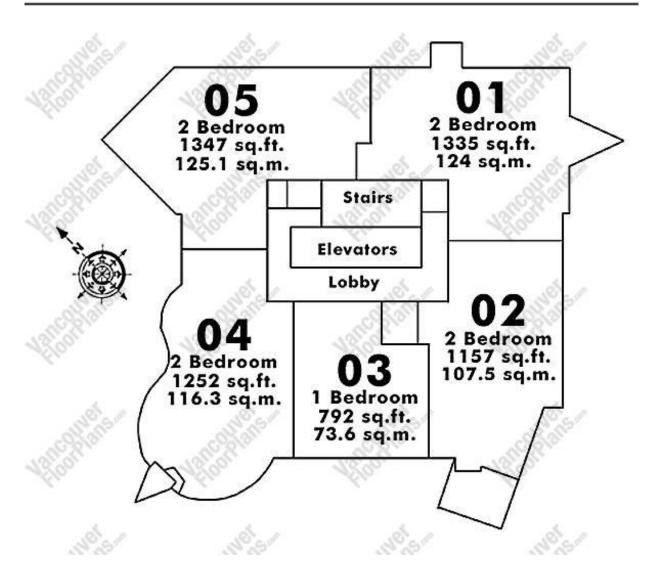

## 1000 Beach

602 1000 Beach, Vancouver, BC, V6E 4M2

Floor: 6

**602** 2 Bedroom + Balcony

1157 sq.ft.





#### Copyright 2000 - 2016

vancouverfloorplans.com

E/O All information including floor plans, floor plates, maps & suite numbers & s/f are gathered from different sources and is believed to be accurate as possible but not guaranteed. If important, reader of this information to verify it against a registered strata plan.

### 1000 Beach

602 1000 Beach, Vancouver, BC, V6E 4M2

Floor: 6 **602** 

2 Bedroom + Balcony

1157 sq.ft.



# 5th - 10th Floor

## **Beach Avenue**



#### Copyright 2000 - 2016

vancouverfloorplans.com

E/O All information including floor plans, floor plates, maps & suite numbers & s/f are gathered from different sources and is believed to be accurate as possible but not guaranteed. If important, reader of this information to verify it against a registered strata plan.

## 1000 Beach

602 1000 Beach, Vancouver, BC, V6E 4M2

#### 602

2 Bedroom + Balcony 1157 sq.ft.





#### Copyright 2000 - 2016

vancouverfloorplans.com

E/O All information including floor plans, floor plates, maps & suite numbers & s/f are gathered from different sources and is believed to be accurate as possible but not guaranteed. If important, reader of this information to verify it against a registered strata plan.