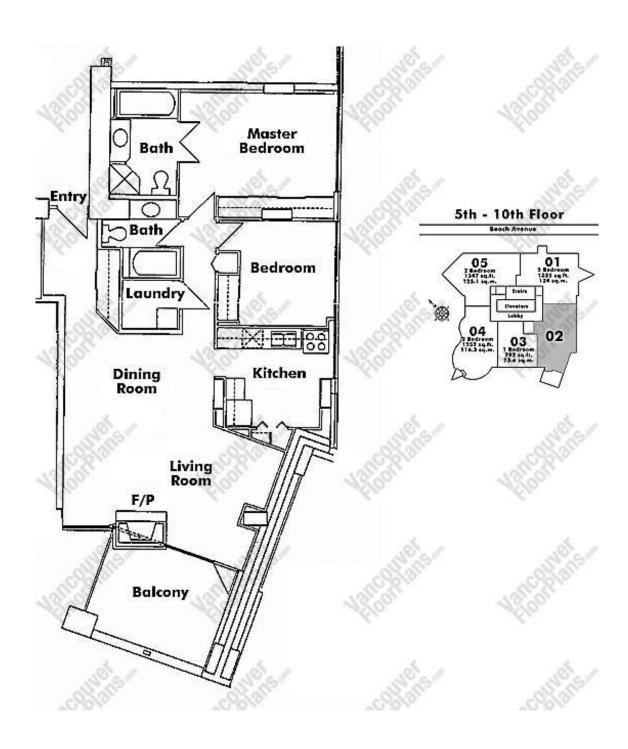

## 1000 Beach

602 1000 Beach, Vancouver, BC, V6E 4M2

Floor: 6

**602** 2 Bedroom + Balcony

1157 sq.ft.

### 1000 Beach

602 1000 Beach, Vancouver, BC, V6E 4M2

Floor: 6 **602** 

2 Bedroom + Balcony

1157 sq.ft.

## 1000 Beach

602 1000 Beach, Vancouver, BC, V6E 4M2

#### 602

2 Bedroom + Balcony 1157 sq.ft.

# 5th - 10th Floor

## **Beach Avenue**